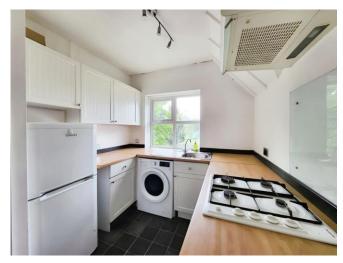

#### Kitchen

9' 4" x 7' 10" ( 2.84m x 2.39m )

A Modern fitted kitchen with a range of eye and base level units and complimentary workspaces, single drainer sink unit, fitted oven and hob, plumbing and