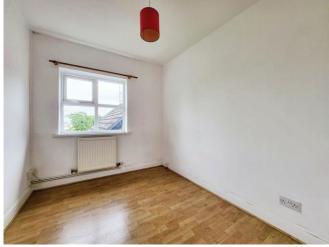

#### **Entrance Hall**

13' 6" x 3' 2" ( 4.11m x 0.97m )

With doors to bedrooms, bathroom, living room and storage cupboards, radiator, and access to the loft space.