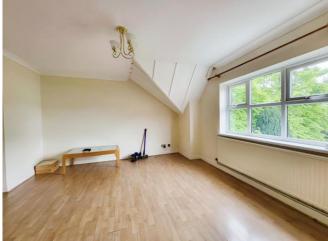

#### **Entrance Hall**

13' 6" x 3' 2" ( 4.11m x 0.97m )

With doors to bedrooms, bathroom, living room and storage cupboards, radiator, and access to the loft space.