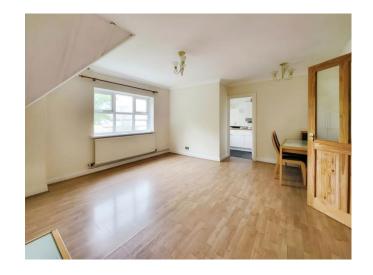

#### Lounge

16' x 14' 10" max ( 4.88m x 4.52m max )

A bright lounge/dining room with a feature volted ceiling, ample power points and lighting, radiator, wood effect laminate flooring, double glazed windows to the front. Ample space for a suite and dining table and chairs.