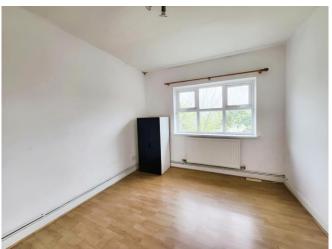

#### **Entrance Hall**

13' 6" x 3' 2" ( 4.11m x 0.97m )

With doors to bedrooms, bathroom, living room and storage cupboards, radiator, and access to the loft space.