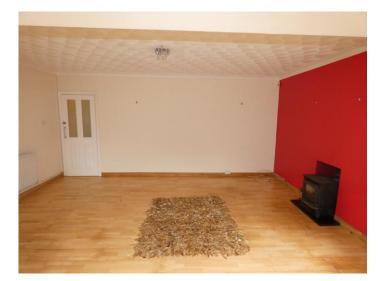

### Living Room

17' 9" x 17' 6" ( 5.41m x 5.33m ) A super large living room with a wood effect laminate flooring and a double arch leading to a lovely sunroom type seating area overlooking the rear patio and garden via windows and patio doors.