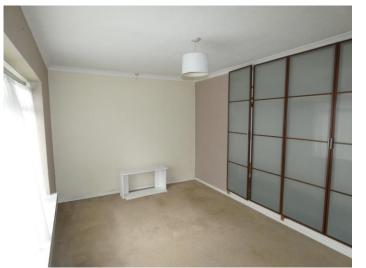

### Bedroom 1

15' 4" x 12' into wardrobes ( 4.67m x 3.66m into wardrobes ) A large side aspect double bedroom with built in wardrobes.

### Bedroom 2

11' x 10' 9" ( 3.35m x 3.28m ) A front aspect double bedroom with built in wardrobes.

### Bedroom 3

12' x 9' (3.66m x 2.74m) A good size room with built in wardrobes.