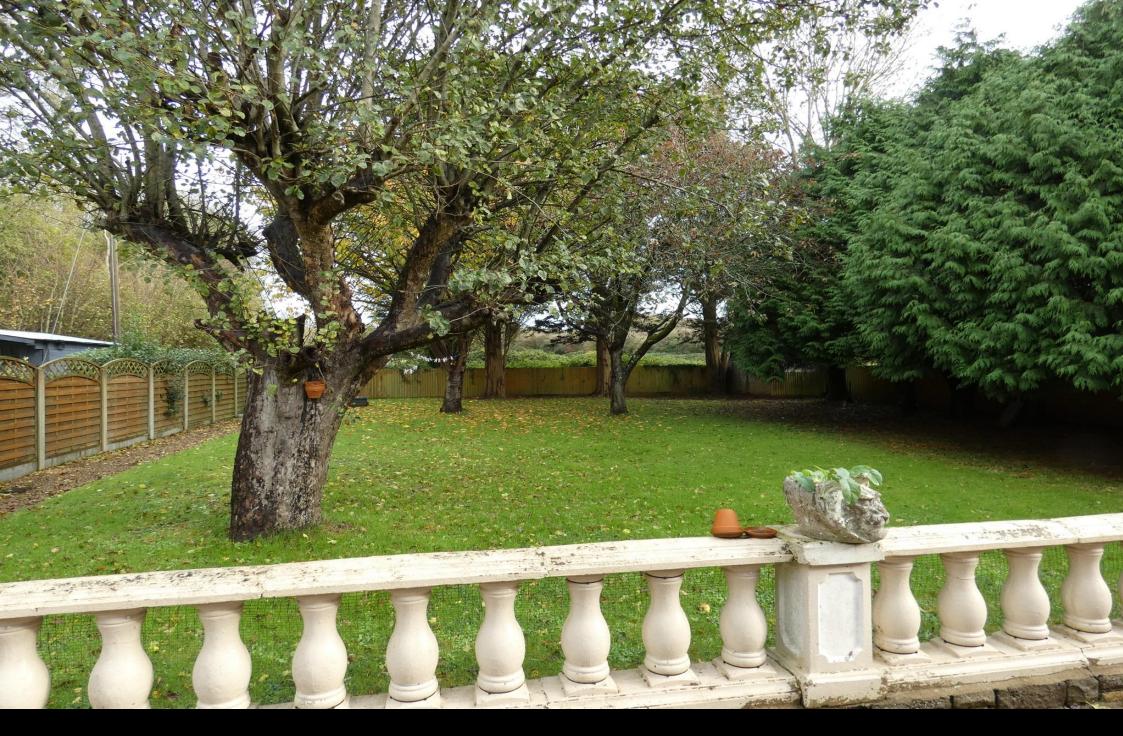

### Outside

The property is approached at the front with a driveway for several vehicles. There is side access to the rear where you will find a lovely lawned garden with mature fruit trees and flower bed borders. To the side is an enclosed play garden with faux grass. The garden is not overlooked from the rear as it backs onto open land and offers a good degree of privacy