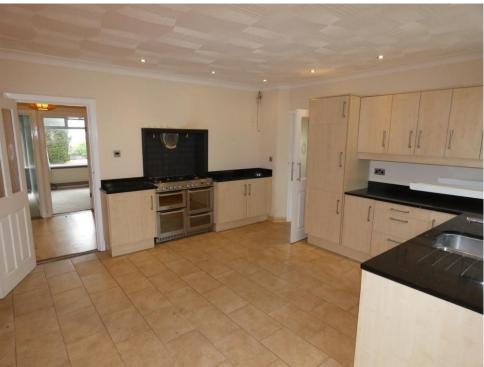

### Kitchen/diner

### 13' 4" x 14' 5" ( 4.06m x 4.39m )

A super room with lots of natural light from the large windows. There is an abundance of fitted eye & base level units with contrasting, granite work surfaces. There are built in appliances, a large range style cooker and sliding doors out to the rear garden. There is ample space for a dining table and chairs and the floor is tiled.