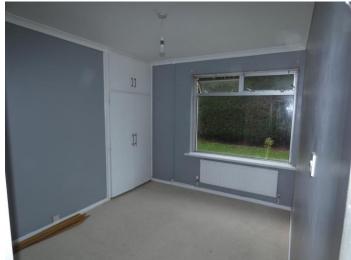

### Bedroom 1

15' 4" x 12' into wardrobes ( 4.67m x 3.66m into wardrobes ) A large side aspect double bedroom with built in wardrobes.

### Bedroom 2

11' x 10' 9" ( 3.35m x 3.28m ) A front aspect double bedroom with built in wardrobes.

### Bedroom 3

12' x 9' (3.66m x 2.74m) A good size room with built in wardrobes.