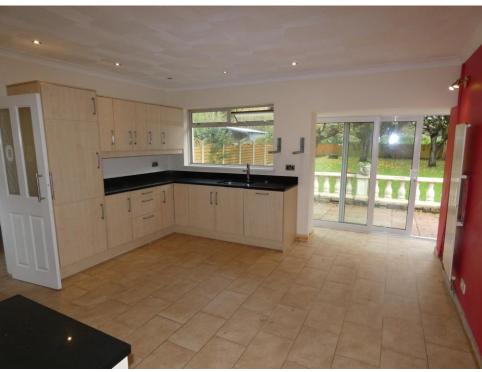

### Kitchen/diner

### 13' 4" x 14' 5" ( 4.06m x 4.39m )

A super room with lots of natural light from the large windows. There is an abundance of fitted eye & base level units with contrasting, granite work surfaces. There are built in appliances, a large range style cooker and sliding doors out to the rear garden. There is ample space for a dining table and chairs and the floor is tiled.