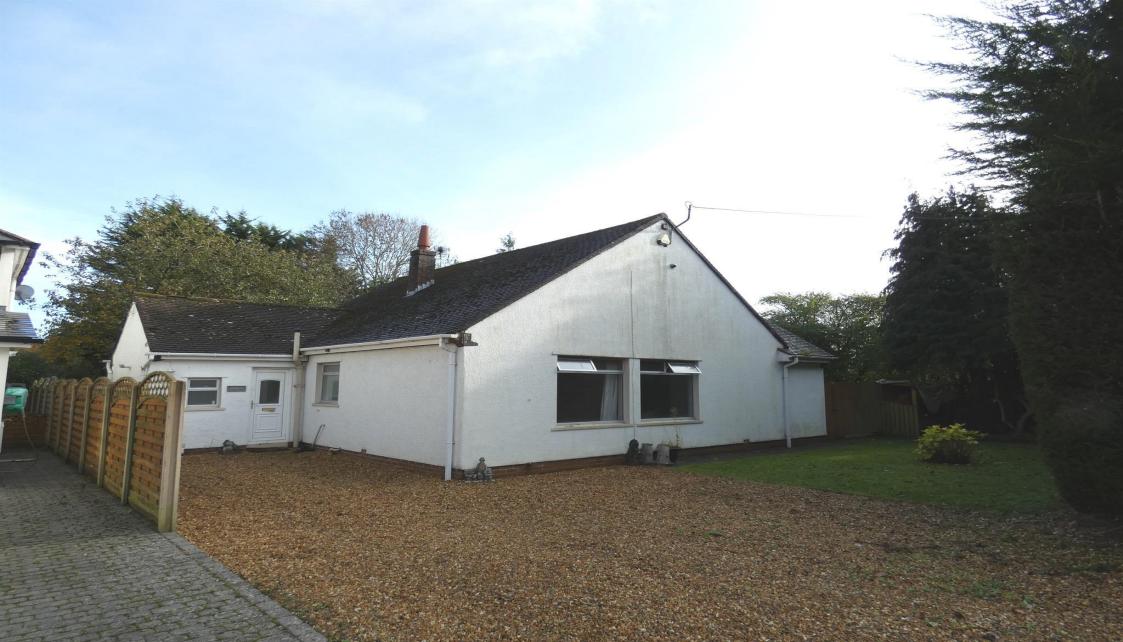

Longmeadow Swanbridge Road, Sully Penarth

offers in excess of £535,000

02920 703799 penarth@peteralan.co.uk

### Outside

The property is approached at the front with a driveway for several vehicles. There is side access to the rear where you will find a lovely lawned garden with mature fruit trees and flower bed borders. To the side is an enclosed play garden with faux grass. The garden is not overlooked from the rear as it backs onto open land and offers a good degree of privacy