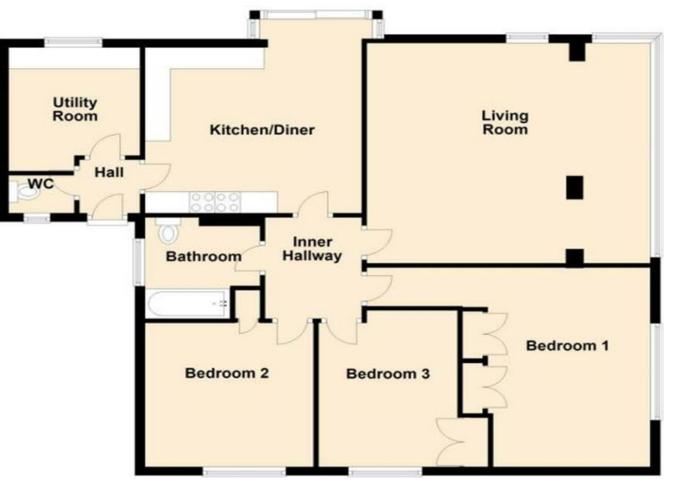

# Accommodation

### Hall

Enter via the main door to the hall with access to the kitchen/diner, cloakroom and utility room.

The inner hallway then gives access to the bedrooms, bathroom, living room and kitchen.

### Kitchen/diner

### 13' 4" x 14' 5" ( 4.06m x 4.39m )

A super room with lots of natural light from the large windows. There is an abundance of fitted eye & base level units with contrasting, granite work surfaces. There are built in appliances, a large range style cooker and sliding doors out to the rear garden. There is ample space for a dining table and chairs and the floor is tiled.

### Living Room

17' 9" x 17' 6" ( 5.41m x 5.33m ) A super large living room with a wood effect laminate flooring and a double arch leading to a lovely sunroom type seating area overlooking the rear patio and garden via windows and patio doors.

### **Utility Room**

9' 6" x 8' 5" ( 2.90m x 2.57m ) A useful room with tiled flooring, a combi boiler, work surfaces and plumbing for utilities.

### Cloakroom, W.C

With wc and window to the front.

### **Inner Hallway**

Access to living room, bedrooms, bathroom and kitchen.

### Bedroom 1

15' 4" x 12' into wardrobes ( 4.67m x 3.66m into wardrobes ) A large side aspect double bedroom with built in wardrobes.

### Bedroom 2

11' x 10' 9" ( 3.35m x 3.28m ) A front aspect double bedroom with built in wardrobes.

### Bedroom 3

12' x 9' (3.66m x 2.74m) A good size room with built in wardrobes.

### Family Bathroom

A large family bathroom with panel enclosed bath and shower over, hand basin and wc, towel radiator and window to the side.