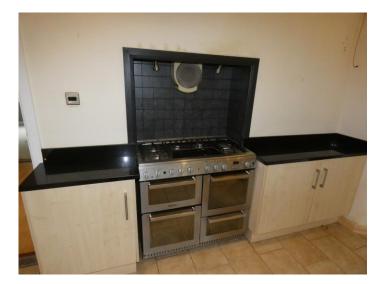

### Kitchen/diner

### 13' 4" x 14' 5" ( 4.06m x 4.39m )

A super room with lots of natural light from the large windows. There is an abundance of fitted eye & base level units with contrasting, granite work surfaces. There are built in appliances, a large range style cooker and sliding doors out to the rear garden. There is ample space for a dining table and chairs and the floor is tiled.