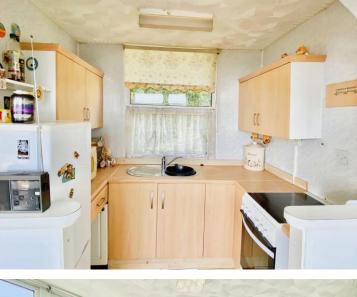

#### **Kitchen Area**

7' 8" x 5' 4" ( 2.34m x 1.63m )

Fitted with wall and base units, sink and tap, window to rear and electric hob and extractor over.