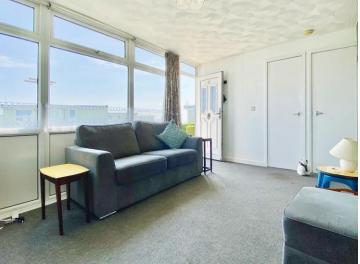

#### Outside

To the outside a generous frontage that has a paved patio area to sit out and entertain which is edged with hedging. Providing partial views of the Bristol Channel and closeness to the onsite facilities.