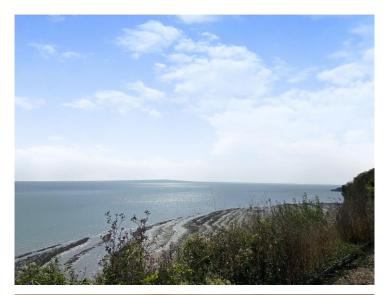

#### Outside

To the outside a generous frontage that has a paved patio area to sit out and entertain which is edged with hedging. Providing partial views of the Bristol Channel and closeness to the onsite facilities.