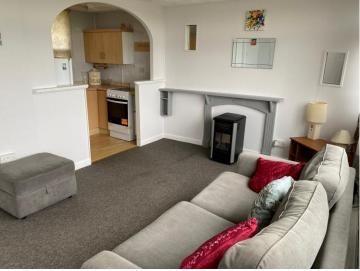

#### Lounge Diner

15' 8" x 10' 1" ( 4.78m x 3.07m )

A spacious lounge and dining area with window to front, carpeted flooring, doors leading to bedrooms 1,2 and shower room. Opening to kitchen.