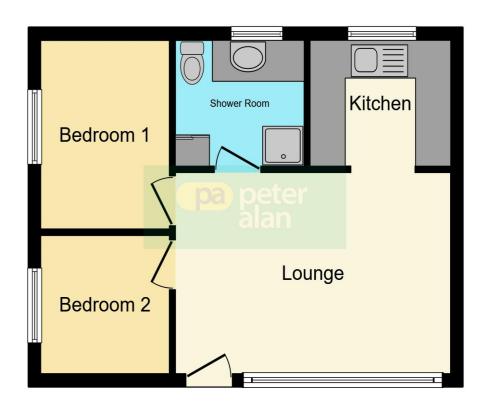

#### Lounge Diner

15' 8" x 10' 1" ( 4.78m x 3.07m )

A spacious lounge and dining area with window to front, carpeted flooring, doors leading to bedrooms 1,2 and shower room. Opening to kitchen.

#### **Kitchen Area**

7' 8" x 5' 4" ( 2.34m x 1.63m )

Fitted with wall and base units, sink and tap, window to rear and electric hob and extractor over.

#### Bedroom 1

7' 9" x 7' 8" ( 2.36m x 2.34m )

A double bedroom with carpeted flooring and window to side.

Fitted with a white suite that comprises of sink, toilet and enclosed shower. Opaque window. Vinyl flooring.

#### Bedroom 2

7' 8" x 6' 8" ( 2.34m x 2.03m )

Fitted with carpet and window to side.

Shower Room

02920 703799 penarth@peteralan.co.uk

### Floorplan

This floorplan is for illustrative purposes only and is not drawn to scale. Measurements, floor-areas, openings and orientations are approximate. They should not be relied upon for any purpose and do not form any part of an agreement. No liability is taken for any error or mis-statement. All parties must rely on their own inspections.