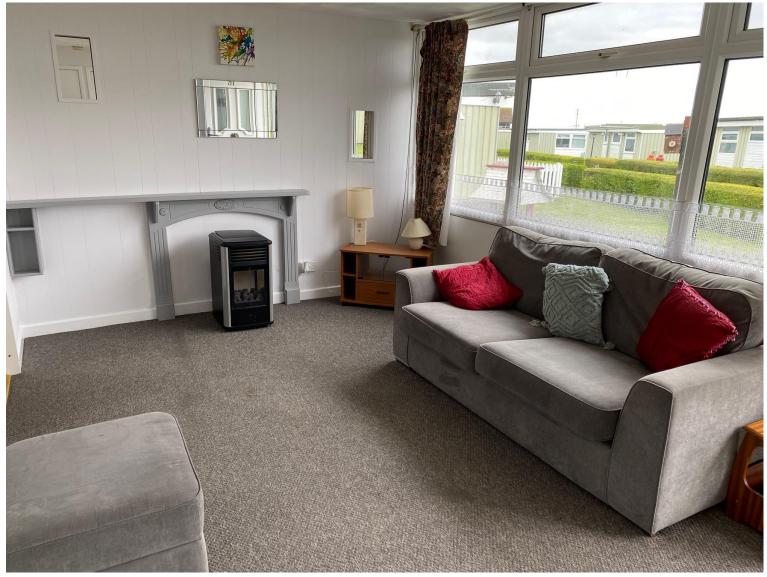

#### Lounge Diner

15' 8" x 10' 1" ( 4.78m x 3.07m )

A spacious lounge and dining area with window to front, carpeted flooring, doors leading to bedrooms 1,2 and shower room. Opening to kitchen.