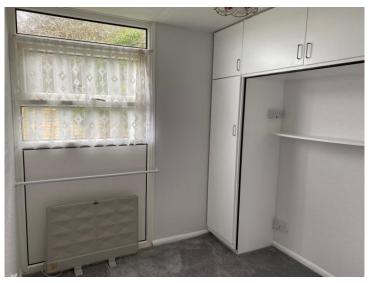

#### Bedroom 1

7' 9" x 7' 8" ( 2.36m x 2.34m )

A double bedroom with carpeted flooring and window to side.

Fitted with a white suite that comprises of sink, toilet and enclosed shower. Opaque window. Vinyl flooring.

#### Bedroom 2

7' 8" x 6' 8" ( 2.34m x 2.03m )

Fitted with carpet and window to side.

Shower Room

02920 703799 penarth@peteralan.co.uk