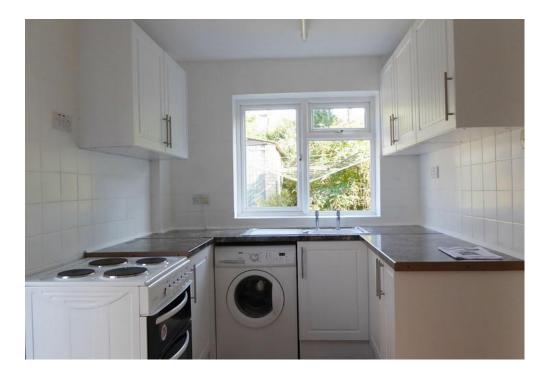

### **The Property**

This four bedroom student property is in a fantastic location for Canterbury Christ Church students. To the rear of the property is a cosy living room and a contemporary kitchen which includes a free standing electric oven with a four burner hob, a fridge freezer and a washing machine. Completing downstairs is the biggest of the four bedrooms which has a large window flooding the room with natural light and a pretty ornate fireplace. Upstairs are two further double bedrooms, a single bedroom and the bathroom which has a corner shower cubicle and a matching suite. The property is double glazed, has gas central heating throughout, a sunny garden and a driveway which can park two cars. There is a bills package of £15 per person per week available which includes water, gas, electric and broadband. This property is available to move in to from 1st August 2018.