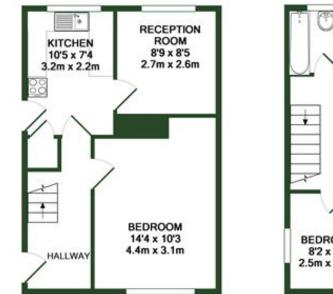

GROUND FLOOR APPROX. FLOOR AREA 356 SQ.FT. (33.1 SQ.M.) 1ST FLOOR APPROX. FLOOR AREA 365 SQ.FT. (33.9 SQ.M.)

#### TOTAL APPROX. FLOOR AREA 721 SQ.FT. (67.0 SQ.M.)

Whilst every attempt has been made to ensure the accuracy of the floor plan contained here, measurements of doors, windows, rooms and any other items are approximate and no responsibility is taken for any error, omission, or mis-statement. This plan is for illustrative purposes only and should be used as such by any prospective purchaser. The services, systems and appliances shown have not been tested and no guarantee as to their operability or efficiency can be given Made with Metropic (2016)