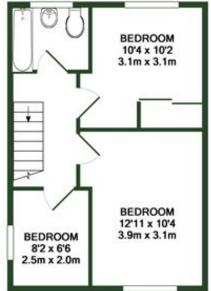

GROUND FLOOR APPROX. FLOOR AREA 356 SQ.FT. (33.1 SQ.M.) 1ST FLOOR APPROX. FLOOR AREA 365 SQ.FT. (33.9 SQ.M.)

#### TOTAL APPROX. FLOOR AREA 721 SQ.FT. (67.0 SQ.M.)

Whilst every attempt has been made to ensure the accuracy of the floor plan contained here, measurements of doors, windows, rooms and any other items are approximate and no responsibility is taken for any error, omission, or mis-statement. This plan is for illustrative purposes only and should be used as such by any prospective purchaser. The services, systems and appliances shown have not been tested and no guarantee as to their operability or efficiency can be given Made with Metropic (2016)