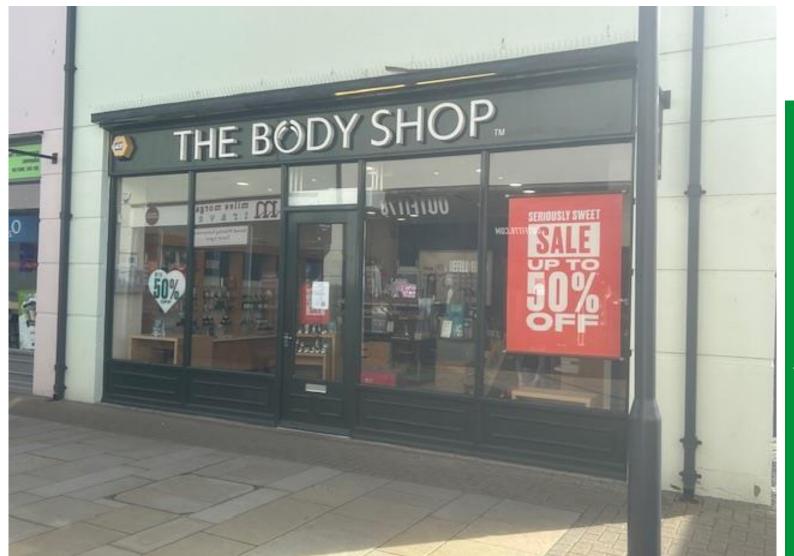

## UNIT 6, BOROUGH PARADE SHOPPING CENTRE, CHIPPENHAM, WILTSHIRE, SN15 3WL

#### DESCRIPTION

Unit 6 is located within Borough Parade, in the pedestrianised mall leading from Chippenham High Street toward Waitrose and New Look.

The unit has a central doorway leading into the ground floor retail area with two large display windows fronting the mall.