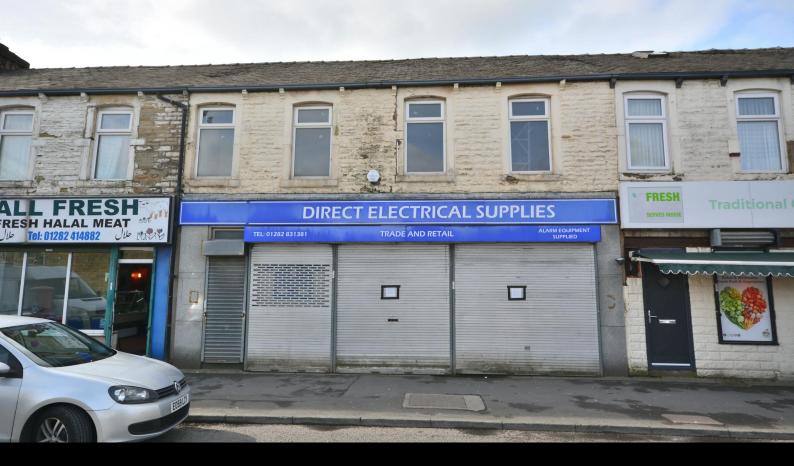

Large Commercial unit on a busy main road that would lend itself to Residential Upstairs and Commercial Downstairs.

#### Description

This large double fronted commercial unit is located on a busy main road and offers plenty of scope for development. The upstairs is accessed via a separate entrance so would lend itself to being used as offices or even a residential flat, if given the necessary permissions. The property is vacant and will make a great investment or be superb for someone looking to expand their existing business.