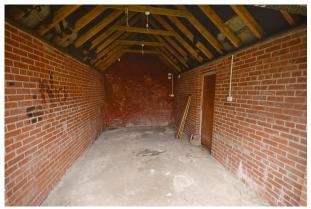

#### Description

Detached garage and basement storage located just of Victoria Avenue, within a short drive of Junction 19 of the M60. Located to the rear of a row of shops. Would prove ideal storage for a local builder or tradesman.