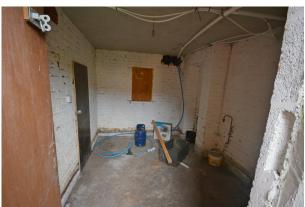

#### Description

Detached garage and basement storage located just of Victoria Avenue, within a short drive of Junction 19 of the M60. Located to the rear of a row of shops. Would prove ideal storage for a local builder or tradesman.