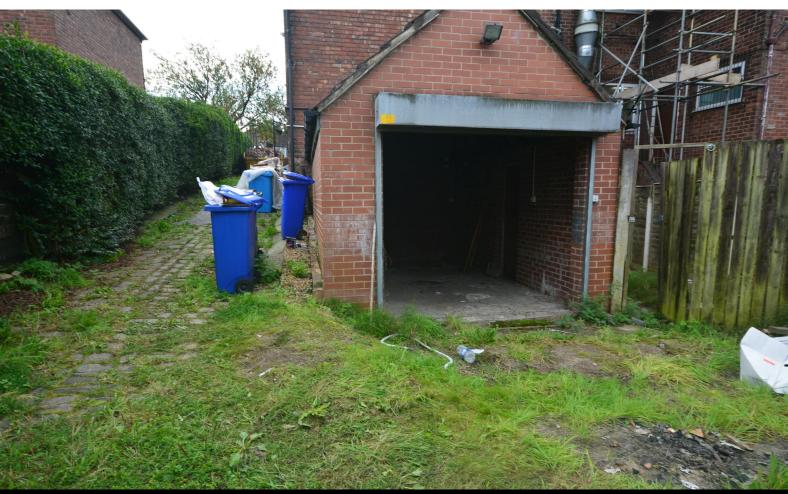

#### Description

Detached garage and basement storage located just of Victoria Avenue, within a short drive of Junction 19 of the M60. Located to the rear of a row of shops. Would prove ideal storage for a local builder or tradesman.