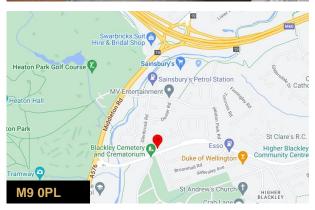

## Garage to the Rear

466 Victoria Avenue, Manchester, M9 OPL

Distribution, Yard

## Garage to the Rear, 466 Victoria Avenue, Manchester, M9 OPL