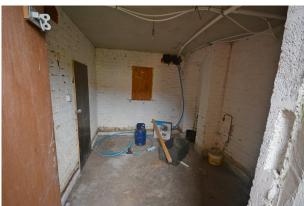

#### Description

Detached garage and basement storage located just of Victoria Avenue, within a short drive of Junction 19 of the M60. Located to the rear of a row of shops. Would prove ideal storage for a local builder or tradesman.