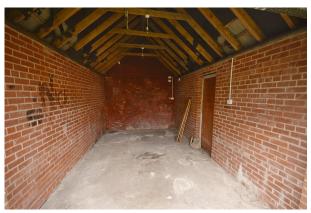

#### Description

Detached garage and basement storage located just of Victoria Avenue, within a short drive of Junction 19 of the M60. Located to the rear of a row of shops. Would prove ideal storage for a local builder or tradesman.