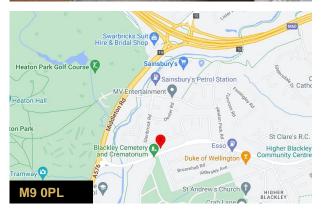

## Garage to the Rear

466 Victoria Avenue, Manchester, M9 OPL

Distribution, Yard

#### Description

Detached garage and basement storage located just of Victoria Avenue, within a short drive of Junction 19 of the M60. Located to the rear of a row of shops. Would prove ideal storage for a local builder or tradesman.