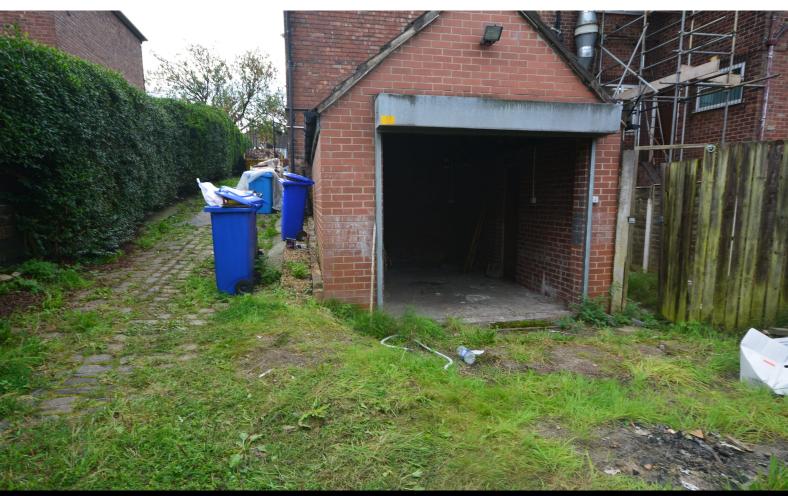

# **Detached Garage and Cellar Storage**

## Garage to the Rear

466 Victoria Avenue, Manchester, M9 OPL

Distribution, Yard

#### Description

Detached garage and basement storage located just of Victoria Avenue, within a short drive of Junction 19 of the M60. Located to the rear of a row of shops. Would prove ideal storage for a local builder or tradesman.