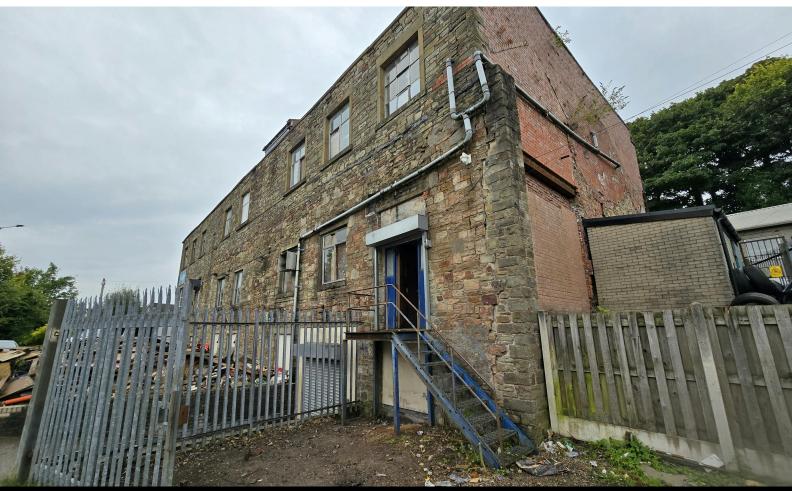

# First Floor

Bridge Mills, Bury, BLO ORE

Gym, Office

### First Floor, Bridge Mills, Bury, BLO ORE

#### Description

Approx. 4,500 SQ FT of space on the first floor of Bridge Mills with parking available on site.

This first floor space would be ideal for a multitude of uses (client responsible for any necessary change of use class) and is a large open plan space measuring 31.5m x 13.4m and two office spaces. It is located just outside of Edenfield with good access to Motorway links, Bury, Rochdale and Ramsbottom.

The owner is fitting new windows to the front and repairing the windows to the rear. There are incentives available for the right tenant.

For further viewings and details, please contact Pearson Ferrier on 0161 764 4440.