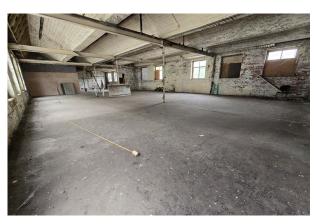

#### Description

Approx. 4,500 SQ FT of space on the first floor of Bridge Mills with parking available on site.

This first floor space would be ideal for a multitude of uses (client responsible for any necessary change of use class) and is a large open plan space measuring 31.5m x 13.4m and two office spaces. It is located just outside of Edenfield with good access to Motorway links, Bury, Rochdale and Ramsbottom.