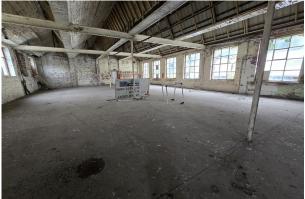

#### Description

Approx. 4,500 SQ FT of space on the first floor of Bridge Mills with parking available on site.

This first floor space would be ideal for a multitude of uses (client responsible for any necessary change of use class) and is a large open plan space measuring 31.5m x 13.4m and two office spaces. It is located just outside of Edenfield with good access to Motorway links, Bury, Rochdale and Ramsbottom.