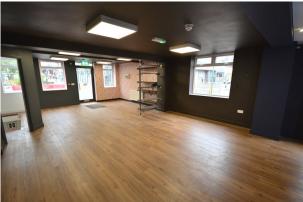

The property is NOT TO BE MISSED and ready for immediate occupation and consists of a 640 sqft ground floor commercial space located on a corner plot with duel aspect facing directly into Centre of the Rock. The kitchen, w.c and boiler can also located on this floor.

To the lower ground floor accessed by staircase measures 250 Sqft and consists of two rooms with head height of approximately 6 ft.

Viewings by appointment only.