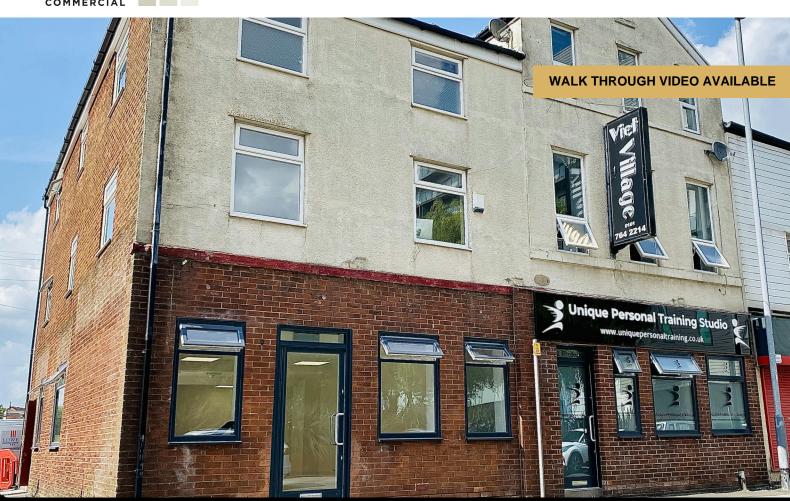

LOOKING FOR A COMMERCIAL PREMISES. LOCATED ON THE ROCK IN THE HEART OF BURY TOWN CENTRE. 890 SQFT GROUND AND LOWER GROUND FLOOR.

# 173 The Rock

Bury, BL9 ONE

Office, High Street Retail

# TO LET

890 sq ft

(82.68 sq m)

- Walk Through Video Available
- Sought After Location Near Marks and Spencer.
- High Footfall
- Duel Aspect Corner Plot
- 890 Sqft
- Kitchen

Pearson Ferrier are delighted to present to the market this RENOVATED 890 SQFT PREMISES located in one of the most sought after locations in the heart of Burys busiest shopping area.

WALK THROUGH VIDEO TOUR AVAILABLE TO VIEW.

The property is NOT TO BE MISSED and ready for immediate occupation and consists of a 640 sqft ground floor commercial space located on a corner plot with duel aspect facing directly into Centre of the Rock. The kitchen, w.c and boiler can also located on this floor.