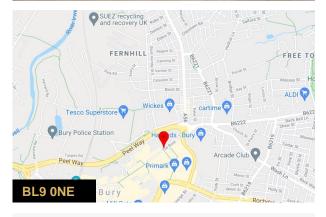

#### Location

Located on The Rock in Bury town centre. Approximately 1 mile from Junction 2 of the M66 and the Greater Manchester motoway network. Manchester City Centre is only 10 miles away and is the commercial, financial, educational and cultural capital of the north and is home to the UK's strongest economic centre outside London and the South East.