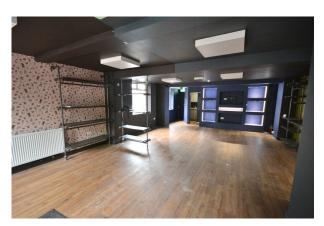

The property is NOT TO BE MISSED and ready for immediate occupation and consists of a 640 sqft ground floor commercial space located on a corner plot with duel aspect facing directly into Centre of the Rock. The kitchen, w.c and boiler can also located on this floor.

To the lower ground floor accessed by staircase measures 250 Sqft and consists of two rooms with head height of approximately 6 ft.

Viewings by appointment only.