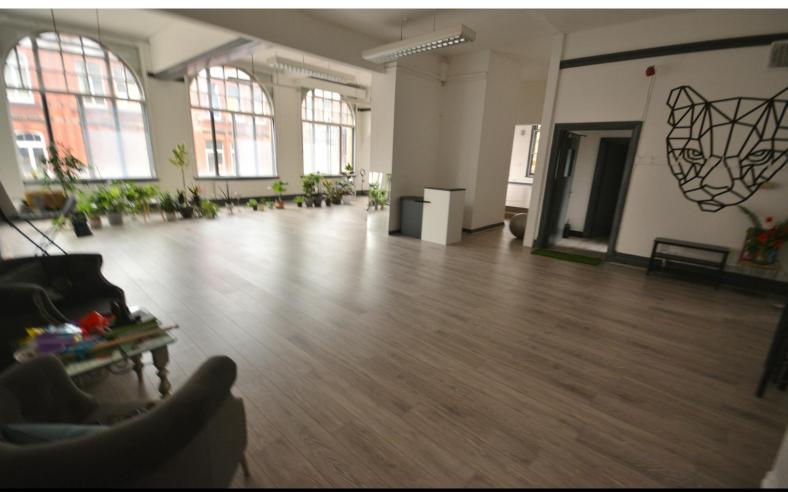

#### Description

This spacious former gym is located in the heart of Bury Town Centre, packed with period features it would suit a variety of purposes, including but not limited to Offices, Showroom, Aesthetics, Beauty, Training, Gym, Pilates/Yoga etc.

The large open space is flooded with light through stained glass windows. The accommodation comprises two large open plan spaces, three W.C.s that could be converted to Showers/Changing Rooms, kitchen and a good size treatment room. For more information or to arrange a viewing please contact the office.