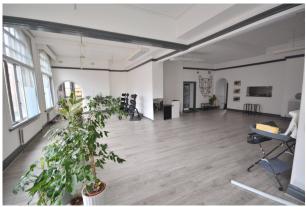

#### Description

This spacious former gym is located in the heart of Bury Town Centre, packed with period features it would suit a variety of purposes, including but not limited to Offices, Showroom, Aesthetics, Beauty, Training, Gym, Pilates/Yoga etc.

The large open space is flooded with light through stained glass windows. The accommodation comprises two large open plan spaces, three W.C.s that could be converted to Showers/Changing Rooms, kitchen and a good size treatment room. For more information or to arrange a viewing please contact the office.