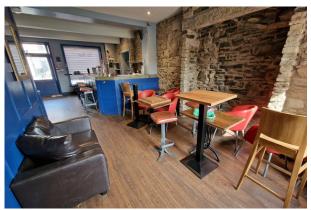

#### Description

Are you looking for a space for your business?

This is a great opportunity located in the centre of Ramsbottom. It is approx. 1563 SQ FT set over three floors and was previously used as a bar (cellar and lines in place). It would suit a bar/restaurant or similar, however may suit other uses.

The building comprises:

Ground Floor Bar Area 9.12m x 4.4m Inner Hallway Store Room W.C. 5.24m x 1.8m

Lower Ground Floor Area Beer Cellar 4.4m x 2.2m Seating Area 6.8m x 4.4m Second Seating Area 5.24m x 1.8m