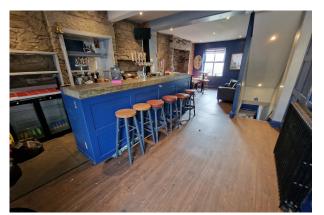

#### Description

Are you looking for a space for your business?

This is a great opportunity located in the centre of Ramsbottom. It is approx. 1563 SQ FT set over three floors and was previously used as a bar (cellar and lines in place). It would suit a bar/restaurant or similar, however may suit other uses.

The building comprises:

Ground Floor Bar Area 9.12m x 4.4m Inner Hallway Store Room W.C. 5.24m x 1.8m

Lower Ground Floor Area Beer Cellar 4.4m x 2.2m Seating Area 6.8m x 4.4m Second Seating Area 5.24m x 1.8m