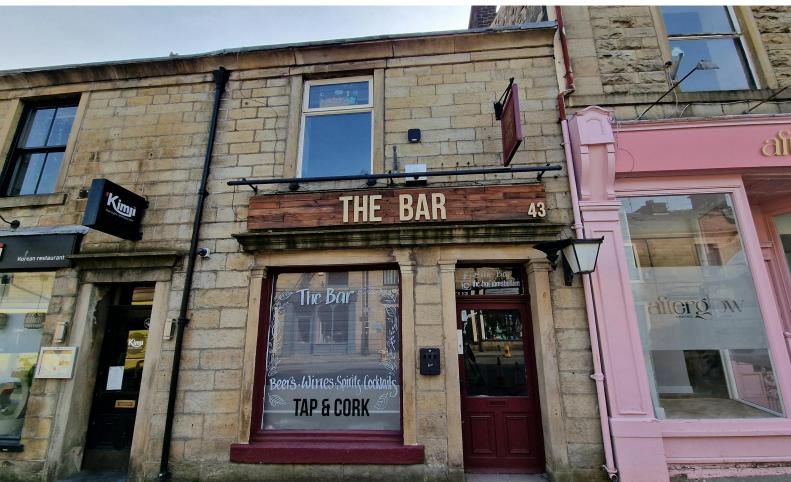

## **43 Bolton Street**

Ramsbottom, Bury, BL0 9HU

A3 (Restaurants and Cafes), Bar / Club

## 43 Bolton Street, Ramsbottom, Bury, BL0 9HU

#### Description

Are you looking for a space for your business?

This is a great opportunity located in the centre of Ramsbottom. It is approx. 1563 SQ FT set over three floors and was previously used as a bar (cellar and lines in place). It would suit a bar/restaurant or similar, however may suit other uses.