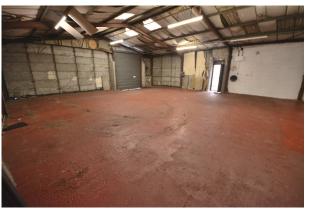

1500 Sq Ft Storage/Workshop Unit located just of a Busy Main Road. Roller Door allowing vehicle access. Electric Supply but no gas or water.

#### Description

1500 sq ft unit that would suit either storage or could easily be used as a workshop or for distribution. Located just of Bolton Rd it offers easy access to Bury Town Centre, Bolton and the general North Manchester area.