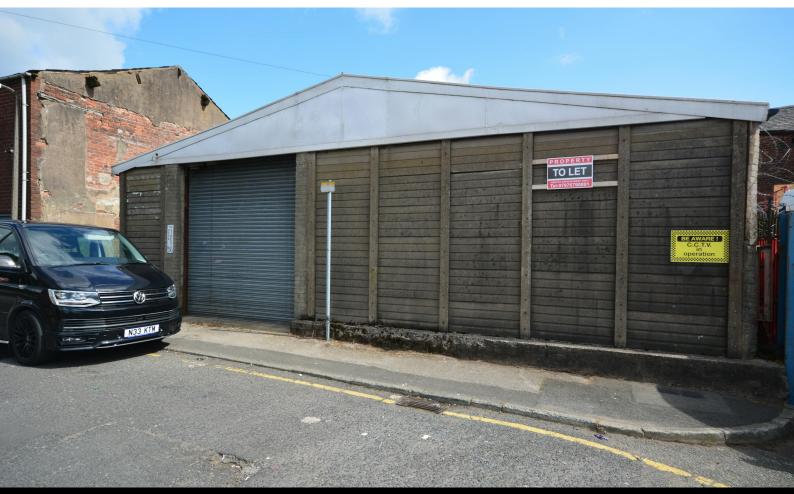

1500 Sq Ft Storage/Workshop Unit located just of a Busy Main Road. Roller Door allowing vehicle access. Electric Supply but no gas or water.

# TO LET

1,500 sq ft

(139.35 sq m)

- 1500 Sq Ft
- Roller Door
- Located just off a Main Rd

#### Description

1500 sq ft unit that would suit either storage or could easily be used as a workshop or for distribution. Located just of Bolton Rd it offers easy access to Bury Town Centre, Bolton and the general North Manchester area.

The property has a good sized roller door that allows vehicle access.