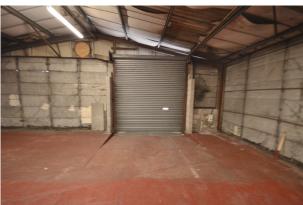

1500 Sq Ft Storage/Workshop Unit located just of a Busy Main Road. Roller Door allowing vehicle access. Electric Supply but no gas or water.

The property has a good sized roller door that allows vehicle access.