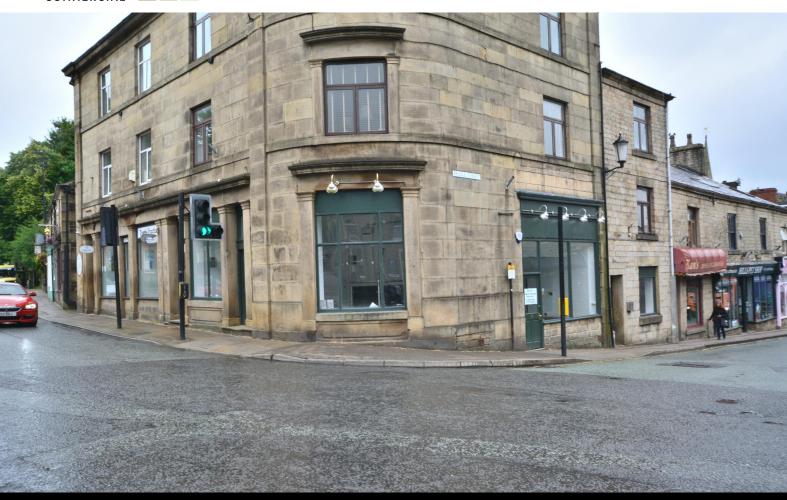

Large Corner Unit Suitable for a Variety of Purposes. Former Bar in the Heart of Ramsbottom.

# TO LET

1,500 sq ft

(139.35 sq m)

- Busy Main Road Position
- Former Bar
- Cellar and Kitchen
- Suitable for a Variety of Purposes
- 1300 Sq Ft
- Gents and Ladies Toilets

#### Description

This former bar is positioned on arguably the best spot in Ramsbottom, at the crossroads of Bridge and Bolton St opposite the Iconic Urn Sculpture. With an abundance of passing trade it would suit a wide variety of potential uses including but not limited to, restaurant, cafe, bar, beauty, retail, showroom, hairdressing, aesthetics, general office etc.