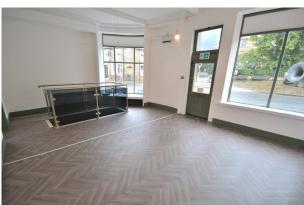

# TO LET

1,500 sq ft

(139.35 sq m)

- Busy Main Road Position
- Former Bar
- Cellar and Kitchen
- Suitable for a Variety of Purposes
- 1300 Sq Ft
- Gents and Ladies Toilets

#### Description

This former bar is positioned on arguably the best spot in Ramsbottom, at the crossroads of Bridge and Bolton St opposite the Iconic Urn Sculpture. With an abundance of passing trade it would suit a wide variety of potential uses including but not limited to, restaurant, cafe, bar, beauty, retail, showroom, hairdressing, aesthetics, general office etc.