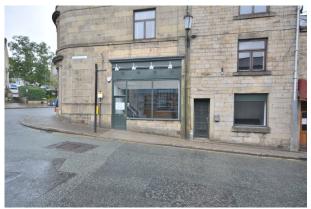

Large Corner Unit Suitable for a Variety of Purposes. Former Bar in the Heart of Ramsbottom.

# TO LET

1,500 sq ft

(139.35 sq m)

- Busy Main Road Position
- Former Bar
- Cellar and Kitchen
- Suitable for a Variety of Purposes
- 1300 Sq Ft
- Gents and Ladies Toilets

#### Description

This former bar is positioned on arguably the best spot in Ramsbottom, at the crossroads of Bridge and Bolton St opposite the Iconic Urn Sculpture. With an abundance of passing trade it would suit a wide variety of potential uses including but not limited to, restaurant, cafe, bar, beauty, retail, showroom, hairdressing, aesthetics, general office etc.