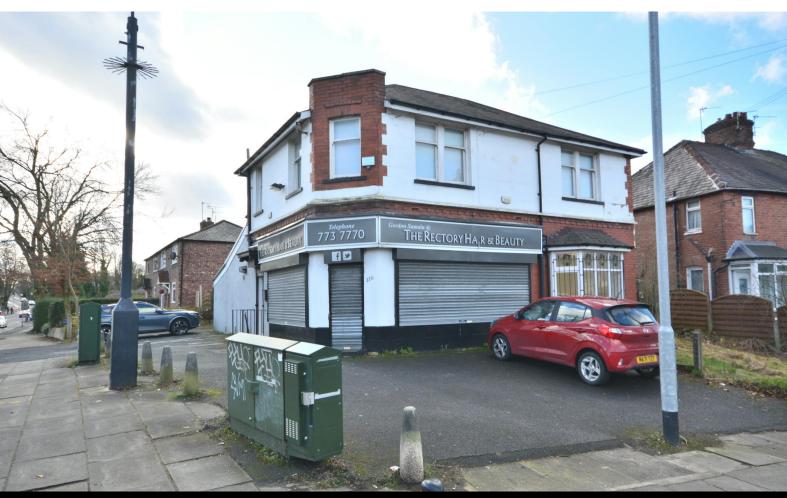

# Large Detached Property in the Heart of Prestwich. Ample Parking and Would Suit Multiple Uses

## 116 Rectory Lane

Prestwich, Manchester, M25 1DJ

Business Park, Convenience Store, Retail, Trade Counter / Showroom

#### Description

This is a rare opportunity to secure a detached commercial property in the heart of Prestwich. Located a short stroll from the Metrolink and a couple of minutes drive from Junction 17 of the M60 it would suit a variety of uses such general office space, beauty, dentistry, tutoring, retail etc. The flexible accommodation comprises briefly a large open plan sales area that has previously been used for hairdressing. The ground floor also has a kitchen area a W.C, and a further three rooms that could be used as stock rooms, offices or treatment rooms. To the first floor are three good sized offices, a further kitchen area and a W.C. Externally there is parking to the side and the potential for further parking to the rear. Located on a busy roundabout where Whittaker Lane, Heywood Rd and Rectory Lane it offers a great opportunity to make the most of passing traffic.