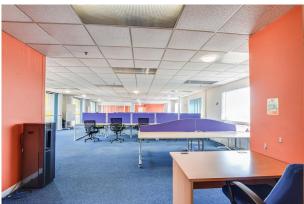

Large call centre set up well placed for M66, Bury centre and tram stops. Spacious and contemporary interior.

#### Description

Now available to let, heavily sought after large corporate glass-fronted office accommodation on Bury's second-largest main road, Wash Lane.

Topley House is an impressive purpose-built office building which boasts an impressive corporate reception area and lift, providing access to two seperate floors of open-plan office space, accommodating over over 50+ workstations, ideal for companies such as call centres, with ancillary breakout, kitchen, W/C and meeting room facilities. A private car park serving only the occupants of the Building is situated directly to the rear of the property.

The offering of office space is generously sized with open-plan floor plates as existing, however alterations will be permitted to split the accommodation into smaller suites to accommodate for smaller occupants, making the building accessible for all types of businesses.