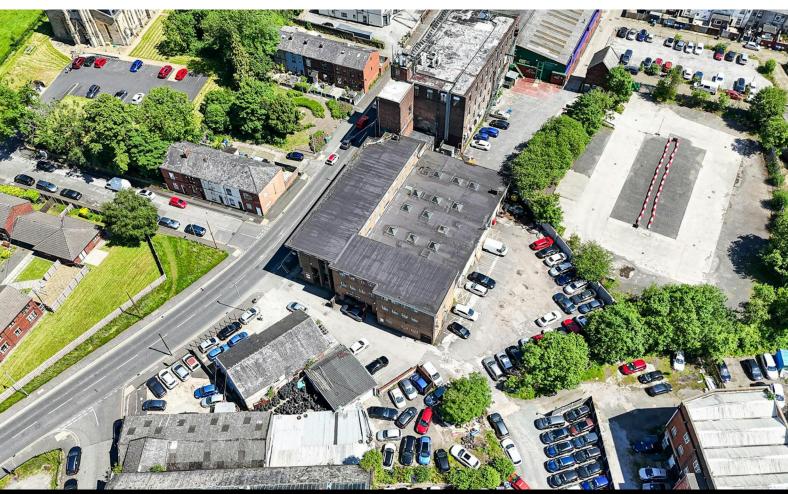

#### Description

Now available to let, heavily sought after large corporate glass-fronted office accommodation on Bury's second-largest main road, Wash Lane.

Topley House is an impressive purpose-built office building which boasts an impressive corporate reception area and lift, providing access to two seperate floors of open-plan office space, accommodating over over 50+ workstations, ideal for companies such as call centres, with ancillary breakout, kitchen, W/C and meeting room facilities. A private car park serving only the occupants of the Building is situated directly to the rear of the property.

Topley House is situated a stones throw from Bury Town Centre, within a 10 minute walk from both the Metrolink and Bus Interchange. Equidistant in the opposite direction is Junction 2 of the M66, directly accessible from Wash Lane.