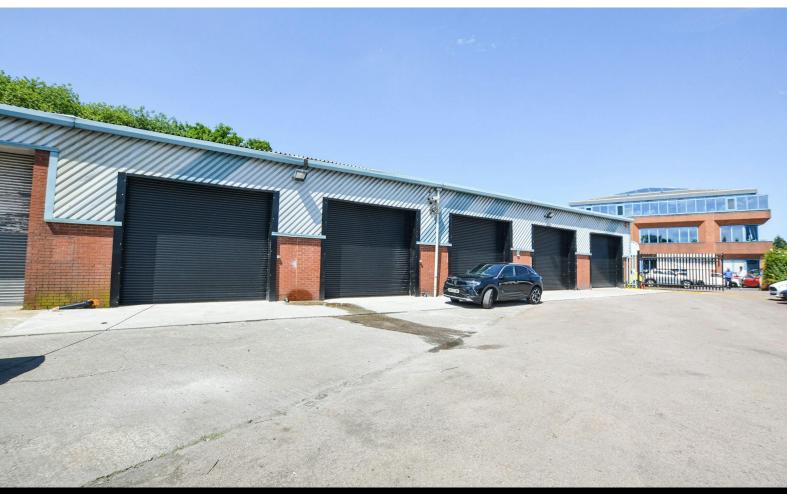

### Description

BRAND NEW UNITS AVAILABLE NOW!

An attractive selection of purpose built, recently completed industrial units are now available to let at Blackford Trading Estate, Bury.

Complete with brand new electrical fixtures and fittings, a 3-phase electrical supply, 6m x 4m expansive black powder coated Grade A electrically operated roller shutters and self-contained kitchenettes and toilets, the units are truly independent whilst also benefiting from being part of a community of traders through the wider estate.

The various sized units come with up to three parking spaces available per unit, and are fully secured by way of 24/7 CCTV monitoring, on-site security and security gates. An on-site dedicated management team means that any maintenance or operational support is taken care of first hand on a daily basis.