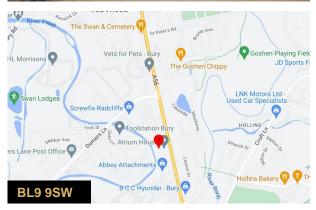

Blackford Trading Estate is most prominently situated, located under 4 minutes drive from the M66 and less than 7 minutes drive from the M60 and M62, with ease of access for deliveries, imports and exports around Greater Manchester and nationwide. Manchester Road is the main route in and out of the estate, providing excellent transport into Bury and Manchester City Centre.

#### Location

Located between Bury town centre and the M66 with good access to both.