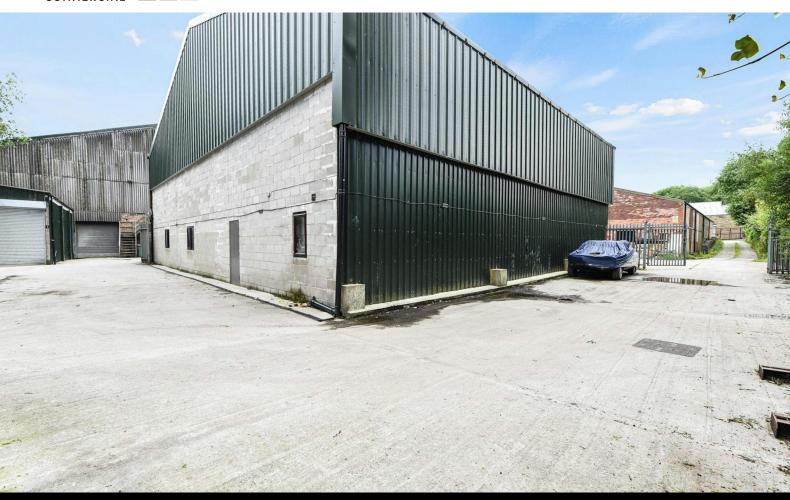

5,500 SQ FT Secure Industrial Unit In Bury - Ideal for a variety of uses.

#### Description

AVAILABLE NOW - Secure industrial/storage premises in Bury, Manchester.

We are pleased to advertise the opportunity to join Bury's most lucrative traders community at Lowercroft Business Park.

The units available range in 5500 sq.ft. and are complete with new electrical fixtures and fittings and Grade A aluminium roller shutters. The units would suit a wide range of uses and already comprises an array of tenants including joinery workshops, packaging and distribution, appliance repair centres, tool storage, textiles manufacturing and processing and many more. Units with ancillary office and mezzanine space are also available.

At Lowercroft, new tenants can thrive in a trading community filled with a vast range of businesses and operations. All units on the Businss Park, regardless of their price and location are ensured the same level of security by way of 24/7 CCTV surveilance and monitoring, on-site security, security gates and night time security checks.