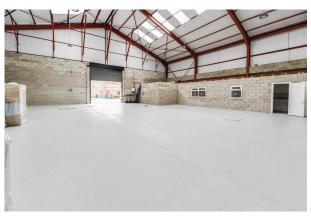

The units available range in 5500 sq.ft. and are complete with new electrical fixtures and fittings and Grade A aluminium roller shutters. The units would suit a wide range of uses and already comprises an array of tenants including joinery workshops, packaging and distribution, appliance repair centres, tool storage, textiles manufacturing and processing and many more. Units with ancillary office and mezzanine space are also available.