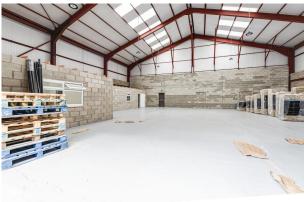

The units available range in 5500 sq.ft. and are complete with new electrical fixtures and fittings and Grade A aluminium roller shutters. The units would suit a wide range of uses and already comprises an array of tenants including joinery workshops, packaging and distribution, appliance repair centres, tool storage, textiles manufacturing and processing and many more. Units with ancillary office and mezzanine space are also available.