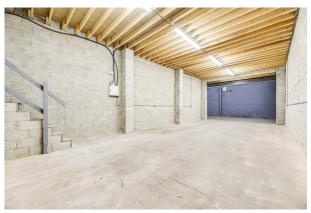

The units available range in size from 1000sq.ft. to 2000sq.ft. and are complete with new electrical fixtures and fittings and Grade A aluminium roller shutters. The units would suit a wide range of uses and already comprises an array of tenants including joinery workshops, packaging and distribution, appliance repair centres, tool storage, textiles manufacturing and processing and many more. Units with ancillary office and mezzanine space are also available.