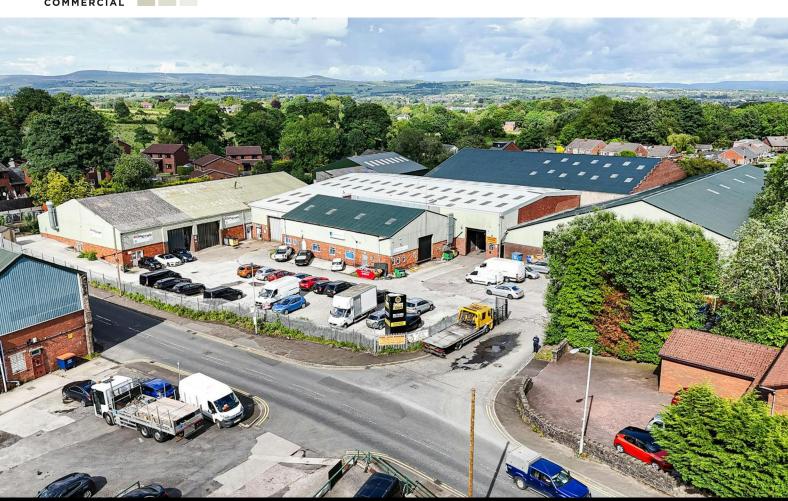

# Lowercroft Business Park, Lowercroft, Bury, BL8 3PA

#### Description

AVAILABLE NOW - Secure industrial/storage premises in Bury, Manchester.

We are pleased to advertise the opportunity to join Bury's most lucrative traders community at Lowercroft Business Park.

At Lowercroft, new tenants can thrive in a trading community filled with a vast range of businesses and operations. All units on the Businss Park, regardless of their price and location are ensured the same level of security by way of 24/7 CCTV surveilance and monitoring, on-site security, security gates and night time security checks.

Lowercroft Business Park is located under 10 minutes drive away from the M66, no more than a further 5 minute connection from the M60 and M62, meaning there is excellent access for deliveries, imports and exports around Greater Manchester and nationwide.