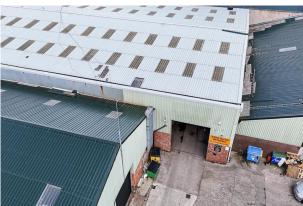

The units available range in size from 1000sq.ft. to 2000sq.ft. and are complete with new electrical fixtures and fittings and Grade A aluminium roller shutters. The units would suit a wide range of uses and already comprises an array of tenants including joinery workshops, packaging and distribution, appliance repair centres, tool storage, textiles manufacturing and processing and many more. Units with ancillary office and mezzanine space are also available.

At Lowercroft, new tenants can thrive in a trading community filled with a vast range of businesses and operations. All units on the Businss Park, regardless of their price and location are ensured the same level of security by way of 24/7 CCTV surveilance and monitoring, on-site security, security gates and night time security checks.