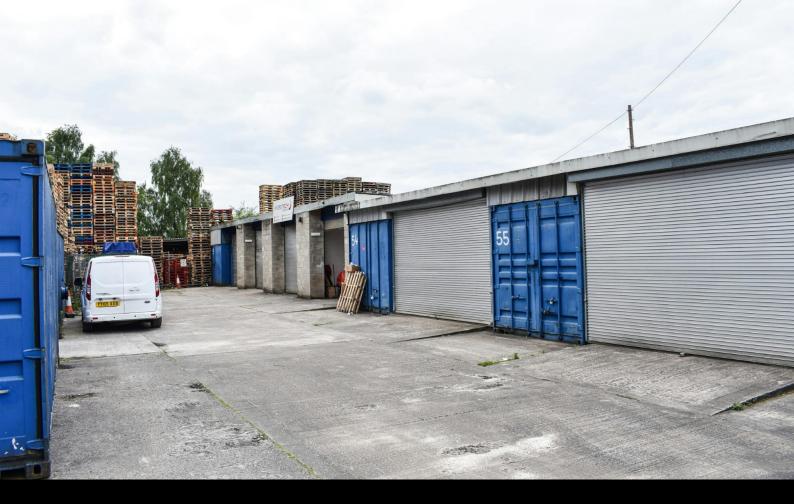

#### Description

AVAILABLE NOW - Secure industrial/storage premises in the centre of Manchester for as little as £175 per week!

Located just off Oldham Road in the highly sought after industrial neighbourhood of Failsworth within 2 miles of city centre Manchester and 5 miles from Oldham, we are pleased to be able to showcase a selection of industrial units at the long-established Sandfield Business Park.

Independent and self-contained, units available at Sandfield are purpose-built and come fitted with a roller shutter and a 3-phase electrical supply, making them ideal for light industrial or storage use.

Depending on your business requirements, self-storage shipping containers and/or yard space options are also available within Sandfield Business Park upon request.

Business Rates and VAT subject to size.