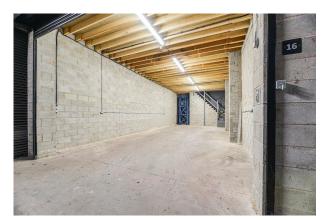

Independent and self-contained, units available at Sandfield are purpose-built and come fitted with a roller shutter and a 3-phase electrical supply, making them ideal for light industrial or storage use.