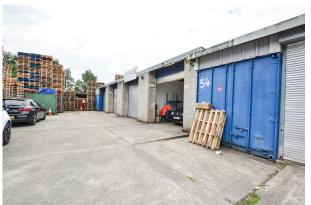

#### Description

AVAILABLE NOW - Secure industrial/storage premises in the centre of Manchester for as little as £175 per week!

Located just off Oldham Road in the highly sought after industrial neighbourhood of Failsworth within 2 miles of city centre Manchester and 5 miles from Oldham, we are pleased to be able to showcase a selection of industrial units at the long-established Sandfield Business Park.

Depending on your business requirements, self-storage shipping containers and/or yard space options are also available within Sandfield Business Park upon request.

Business Rates and VAT subject to size.