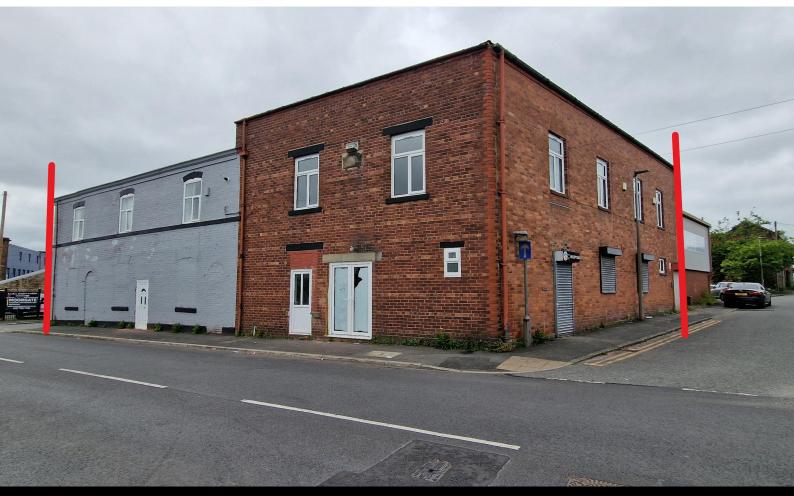

# COMMERCIAL BUILDING APPROX. 5,500 SQ FT OVER 2 FLOORS, VEHICLE ACCESS AND CAR PARKING TO THE REAR. IDEAL FOR MULTIPLE LET - SEE FLOORPLAN

1-7 Taylor Street

Bury, BL9 6DT

Office

**FOR SALE** 

5,500 sq ft

(510.97 sq m)

A spacious commercial building located on the fringes of Bury centre between Bell Land & Walmersley Road, well placed for motorway access. The building would work well as a multiple let with the different spaces on offer and two stairwells and five external doors to ground level. There are also six electric meters in the building.

### **GROUND FLOOR**

An open plan area approx. 13.3m x 10m with two W.C.'s.

A self contained office suite with 3 rooms and a shower room.

Five internal rooms with roller shutter door for vehicle access.

### FIRST FLOOR

An open plan room approx. 17m x 7m with separate kitchen, W.C. and office room.

A five office suite with W.C.

SEE FLOOR PLAN FOR LAYOUT DETAILS.