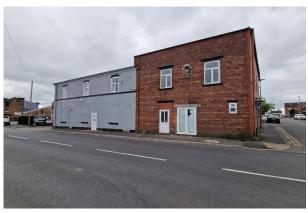

# COMMERCIAL BUILDING APPROX. 5,500 SQ FT OVER 2 FLOORS, VEHICLE ACCESS AND CAR PARKING TO THE REAR. IDEAL FOR MULTIPLE LET - SEE FLOORPLAN

1-7 Taylor Street

Bury, BL9 6DT

Office

**FOR SALE** 

5,500 sq ft

(510.97 sq m)

A spacious commercial building located on the fringes of Bury centre between Bell Land & Walmersley Road, well placed for motorway access. The building would work well as a multiple let with the different spaces on offer and two stairwells and five external doors to ground level. There are also six electric meters in the building.