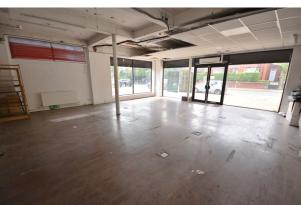

#### Description

This is a rare opportunity to lease a 1000 sq ft double fronted retail unit on busy main road. Located a short walk from Whitefield Metrolink Station and a minute or twos drive from Junction 17 of the M60 it would suit a wide variety of businesses including, but not limited to, retail, beauty, show room, general office space etc.

The accommodation comprises a large show room with floor to ceiling windows to the front, a W.C. and a good size office/staff room.