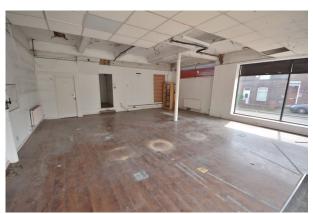

#### Description

This is a rare opportunity to lease a 1000 sq ft double fronted retail unit on busy main road. Located a short walk from Whitefield Metrolink Station and a minute or twos drive from Junction 17 of the M60 it would suit a wide variety of businesses including, but not limited to, retail, beauty, show room, general office space etc.

The accommodation comprises a large show room with floor to ceiling windows to the front, a W.C. and a good size office/staff room.