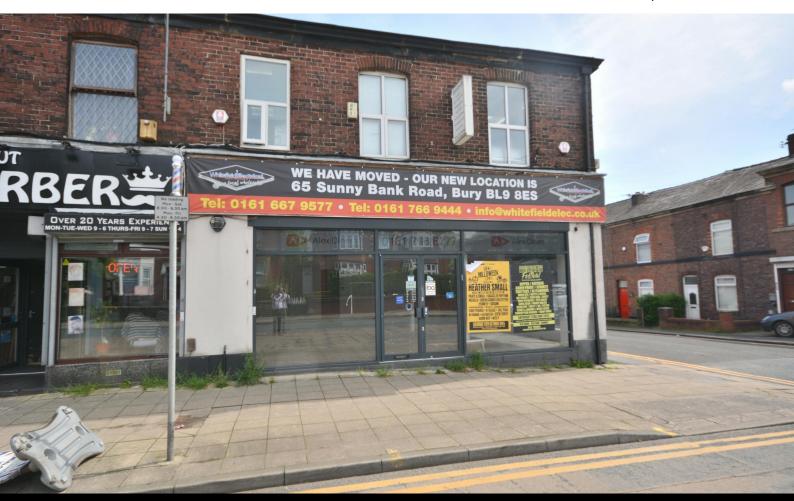

## Large Double Fronted Shop on a Busy Main Road

## 118 Bury New Road

Whitefield, Manchester, M45 6AD

Office, Retail, High Street Retail, Trade Counter, Trade Counter / Showroom

# TO LET

1,000 sq ft

(92.90 sq m)

- Double Fronted Retail Unit
- Busy Main Road Position
- Vacant Posession
- Office/Staff Room
- W.C.
- 1000 Sq Ft