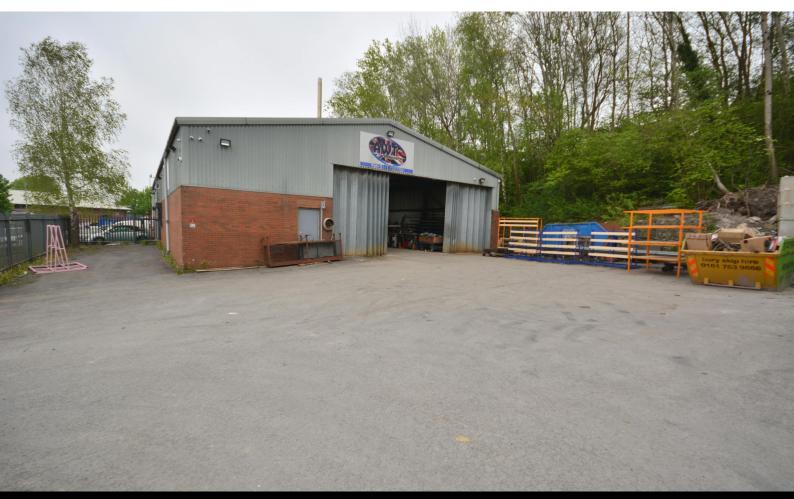

### 0161 764 4440

www.pearsonferrier.co.uk

Large Industrial Unit with Secure Parking and Storage. Would Suit a Variety of Uses.

## **3 Lodge Road**

Radcliffe, M26 1AL

Industrial, Industrial / Storage, Light Industrial, Industrial / Warehouse, Workshops, Yard

#### Description

A rare opportunity to purchase a large industrial unit that is suitable for a wide variety of uses. The property is located on a good size plot which is fenced in and accessed by a gate. The unit itself has a roller door which measures approximately 10m x 4m, the spacious shop floor itself has a good size mezzanine floor. The unit also has an office W.C. and larger than expected staff room. For more information or to arrange a viewing please contact the office.