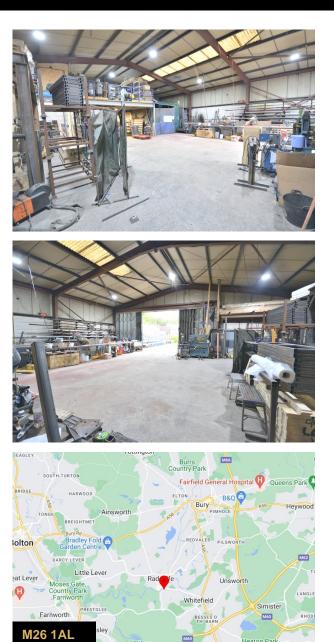

## **3 Lodge Road**

Radcliffe, M26 1AL

Industrial, Industrial / Storage, Light Industrial, Industrial / Warehouse, Workshops, Yard

#### Description

A rare opportunity to purchase a large industrial unit that is suitable for a wide variety of uses. The property is located on a good size plot which is fenced in and accessed by a gate. The unit itself has a roller door which measures approximately 10m x 4m, the spacious shop floor itself has a good size mezzanine floor. The unit also has an office W.C. and larger than expected staff room. For more information or to arrange a viewing please contact the office.