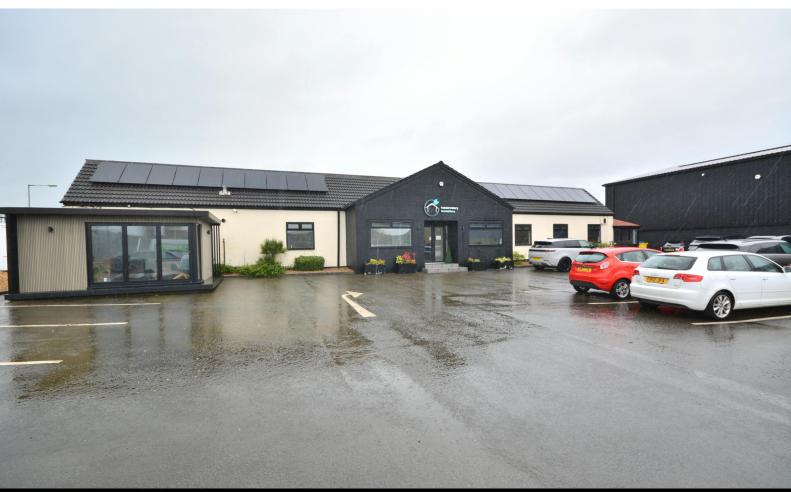

Large Office Building with Secure Parking. Ideal for a call centre, solicitors, accountants etc

## **Eton House**

Eton Way North, Eton Hill North, Radcliffe, M26 2ZT

Office, Trade Counter / Showroom

#### Description

Located on a secure gated estate this large detached office building would suit a side variety of potential uses such as a call centre, training centre, IT, sales, solicitors, accountants etc.

The property comprises of four offices, with a reception area, good size staff kitchen and two W.C,s. The bright modern office space has all the amenities you would expect of a property of this quality.