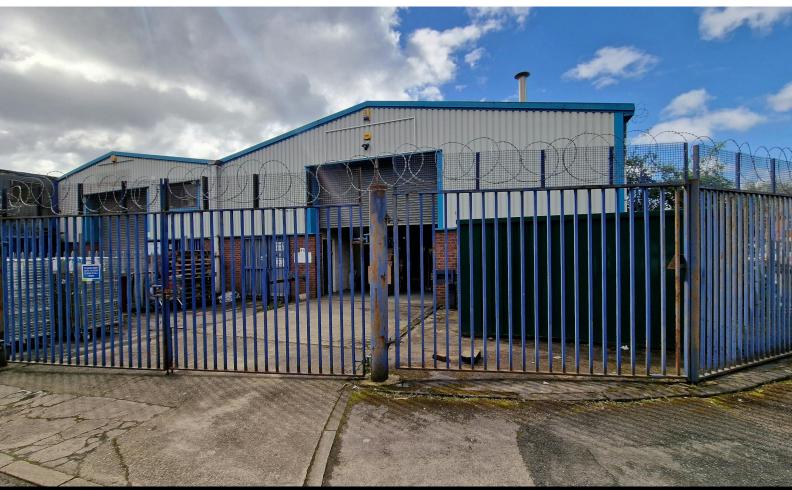

COMMERCIAL WAREHOUSE WITH UPPER FLOOR WITH 4,300 SQ FT OVER BOTH FLOORS (2,917 GROUND FLOOR), MAX HEIGHT OF 5.86M WITH SHUTTER AT 4.2M HIGH

## 41 Bute Street

Salford, M50 1DU

Distribution Warehouse, Industrial

## 4,296 sq ft

(399.11 sq m)

- INDUSTRIAL UNIT WITH APPROX 4,296 SQ FT OVER TWO FLOORS
- 2,917 SQ FT GROUND & 1,379 UPPER
- MAX HEIGHT OF 5.86M
- SHUTTER 4M WIDE 4.2M HIGH

Where your business belongs

#### Description

A great opportunity for an owner occupier or buy to let landlord to secure this industrial unit in Salford. There is a video tour available on the advert as well as the floor plan.

The property has approx. 4,296 sq ft of floor space, with 2,917 sq ft on the ground floor. The property would be ideal for a variety of uses and has been used for distribution. It comprises:

Ground Floor:

Large warehouse space with roller shutter door which is 4m wide and 4.2m high. The maximum height is 5.86m

Reception with external double doors.

Kitchen

W.C.

First Floor Mezzanine level Three offices

External Double gates to the yard area.

The business rates are in total  $\pounds18,300$  (relief will apply) and it is split in to two parts, with  $\pounds14,750$  being for the warehouse space and  $\pounds3,550$  for the office space.