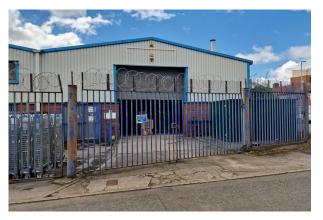

## 41 Bute Street

Salford, M50 1DU

Distribution Warehouse, Industrial

## 4,296 sq ft

(399.11 sq m)

- INDUSTRIAL UNIT WITH APPROX 4,296 SQ FT OVER TWO FLOORS
- 2,917 SQ FT GROUND & 1,379 UPPER
- MAX HEIGHT OF 5.86M
- SHUTTER 4M WIDE 4.2M HIGH

Where your business belongs

#### Description

A great opportunity for an owner occupier or buy to let landlord to secure this industrial unit in Salford. There is a video tour available on the advert as well as the floor plan.

The property has approx. 4,296 sq ft of floor space, with 2,917 sq ft on the ground floor. The property would be ideal for a variety of uses and has been used for distribution. It comprises: