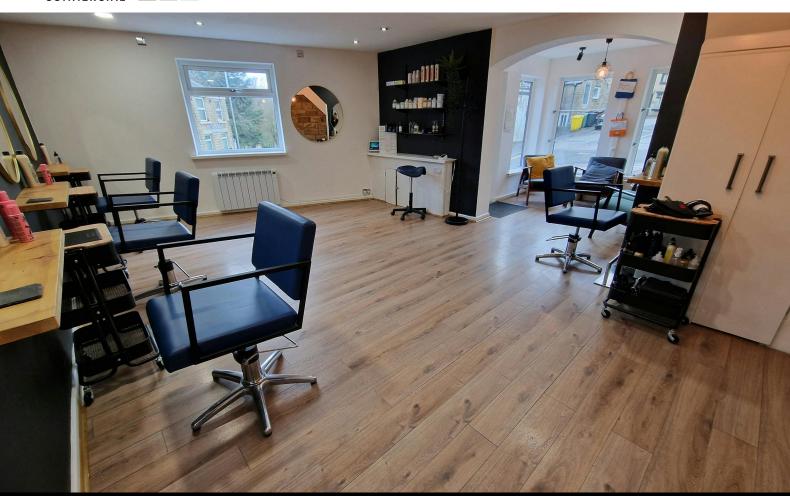

## Description

If you are looking for a new premises for your business or start up, then take a look at this ground floor space in the heart of Tottington. The premises has been used for hair and beauty in recent years, but would suit a variety of other options.

The building is located in a highly visible location at the crossroads with Market Street, Harwood Road, Turton Road and Holcombe Road. The space comprises a large entrance/reception area, a spacious shop area, with back room, kitchen and W.C.. Please see the floor plan for layout details.