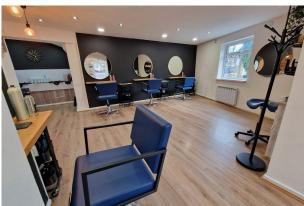

## Description

If you are looking for a new premises for your business or start up, then take a look at this ground floor space in the heart of Tottington. The premises has been used for hair and beauty in recent years, but would suit a variety of other options.

The building is located in a highly visible location at the crossroads with Market Street, Harwood Road, Turton Road and Holcombe Road. The space comprises a large entrance/reception area, a spacious shop area, with back room, kitchen and W.C.. Please see the floor plan for layout details.