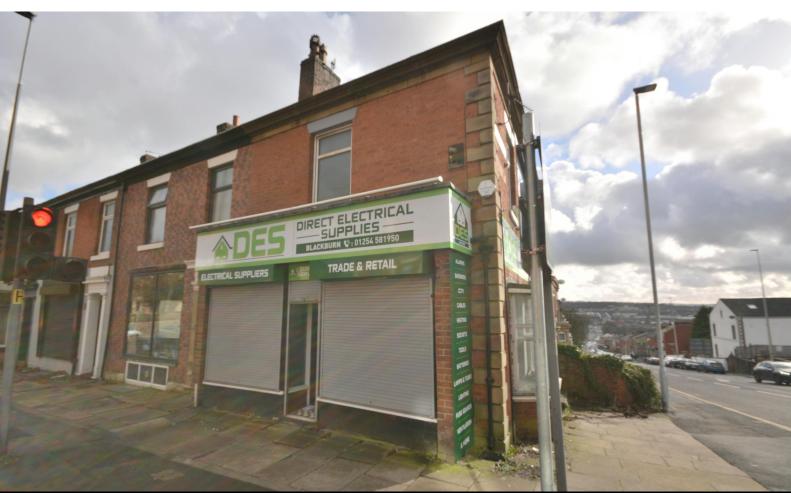

Two Storey Commercial Property with the Opportunity to Create a Separate Apartment. 1100 Sq Ft

# **FOR SALE**

1,100 sq ft

(102.19 sq m)

- Corner Commercial Unit
- Vacant Possession
- Investment Potential
- Customer Parking
- Busy Main Road Location

## 101A Preston New Road, Blackburn, BB2 6AY

#### Description

This deceptively spacious commercial property has 1100 Sq Ft of accommodation over three floors. Located at the junction of two busy main roads it has off road parking to side and offers scope to create a separate unit upstairs (subject to the usual permissions). The accommodation on offer comprises briefly a large shop floor with office just off it. To the first floor are two good rooms which could be used as offices or stock rooms, there is also a bathroom and kitchen to the first floor. There is a door to the side of the ground floor which means the first floor could be used as a self contained unit. For more information please contact the office.