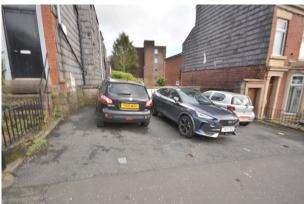

# **FOR SALE**

1,100 sq ft

(102.19 sq m)

- Corner Commercial Unit
- Vacant Possession
- Investment Potential
- Customer Parking
- Busy Main Road Location

#### Description

This deceptively spacious commercial property has 1100 Sq Ft of accommodation over three floors. Located at the junction of two busy main roads it has off road parking to side and offers scope to create a separate unit upstairs (subject to the usual permissions). The accommodation on offer comprises briefly a large shop floor with office just off it. To the first floor are two good rooms which could be used as offices or stock rooms, there is also a bathroom and kitchen to the first floor. There is a door to the side of the ground floor which means the first floor could be used as a self contained unit. For more information please contact the office.