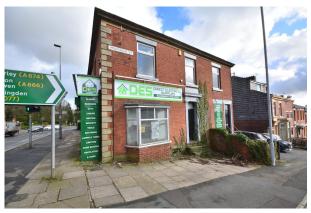

# **FOR SALE**

1,100 sq ft

(102.19 sq m)

- Corner Commercial Unit
- Vacant Possession
- Investment Potential
- Customer Parking
- Busy Main Road Location

## 101A Preston New Road, Blackburn, BB2 6AY

#### Description

This deceptively spacious commercial property has 1100 Sq Ft of accommodation over three floors. Located at the junction of two busy main roads it has off road parking to side and offers scope to create a separate unit upstairs (subject to the usual permissions). The accommodation on offer comprises briefly a large shop floor with office just off it. To the first floor are two good rooms which could be used as offices or stock rooms, there is also a bathroom and kitchen to the first floor. There is a door to the side of the ground floor which means the first floor could be used as a self contained unit. For more information please contact the office.