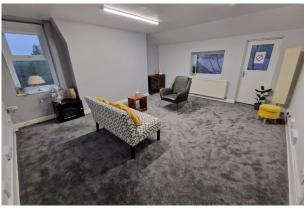

Looking for a newly refurbished self contained office suite in a stunning detached period property, then look no further.

This beautifully refurbished self-contained office suite, on the second floor of this striking Victorian building, would be perfect for a number of professional businesses. Measuring at 988 Sq Ft (91.84 Sq m) the property is in absolute walk in condition. The suite benefits from 4 separate office rooms, fitted kitchen, Wc, gas central heating and ample of power points throughout the suite.