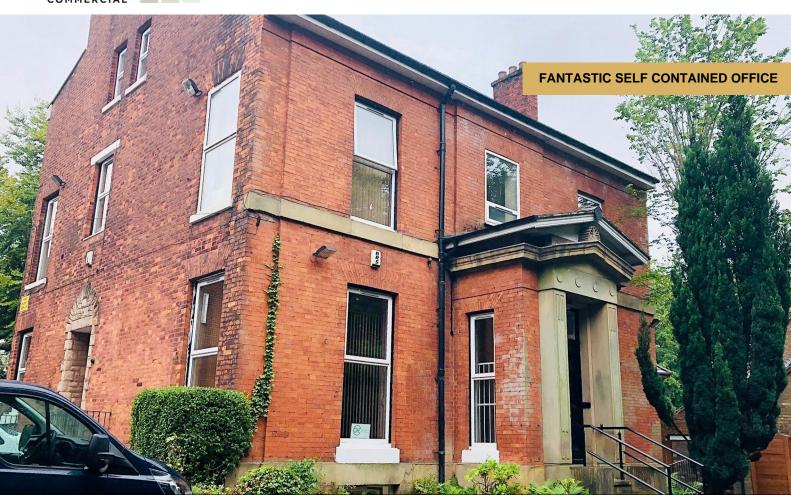

Looking for a newly refurbished self contained office suite in a stunning detached period property, then look no further.

This beautifully refurbished self-contained office suite, on the second floor of this striking Victorian building, would be perfect for a number of professional businesses. Measuring at 988 Sq Ft (91.84 Sq m) the property is in absolute walk in condition. The suite benefits from 4 separate office rooms, fitted kitchen, Wc, gas central heating and ample of power points throughout the suite.

The property is set back from Bury New Road enclosed by hedges and trees with a surrounding garden creating a very pleasant working environment. It is within walking distance to Prestwich Village and only 1 mile away from junction 17 of the M60 Manchester circular.

Access through main entrance of this Victorian property is by a tall oak panelled door with a security fob access system, leading into the main entrance with a array of period features, giving memorable first impression the your visitors and staff alike. Externally is ample allocated parking with within the properties own private grounds.