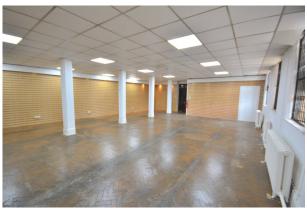

### Description

Pearson Ferrier are delighted to present to the market this superb 1300 Sq ft, first floor commercial space located is this beautiful mill conversion, located on the outskirts of Manchester City Centre.

THIS PROPERTY IS NOT BE MISSED!!!

The property is accessed by a street level door, this opens onto a stairway which leads to the staff dining area, located just off this is the large showroom/office space that could be used for a number of uses such as, art studio, gym, dance, office space storage etc etc. The property also has a sperate office, kitchen and WCs. For more information or to arrange a viewing please contact the office.