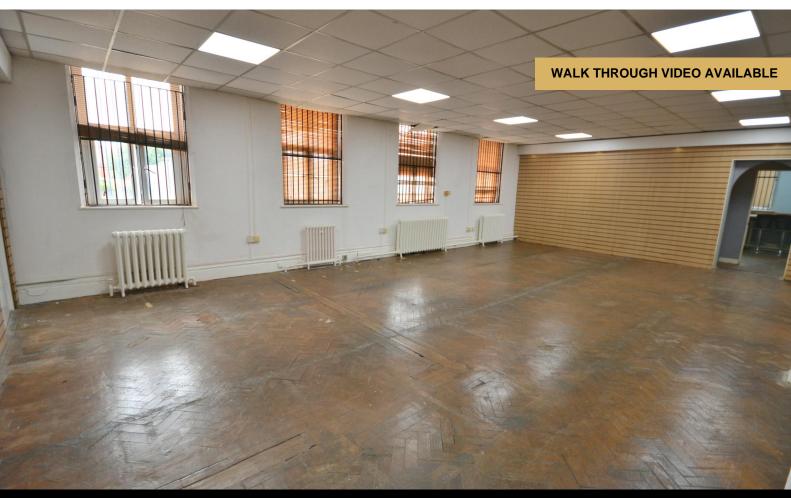

### Description

Pearson Ferrier are delighted to present to the market this superb 1300 Sq ft, first floor commercial space located is this beautiful mill conversion, located on the outskirts of Manchester City Centre.

THIS PROPERTY IS NOT BE MISSED!!!

The property is accessed by a street level door, this opens onto a stairway which leads to the staff dining area, located just off this is the large showroom/office space that could be used for a number of uses such as, art studio, gym, dance, office space storage etc etc. The property also has a sperate office, kitchen and WCs. For more information or to arrange a viewing please contact the office.