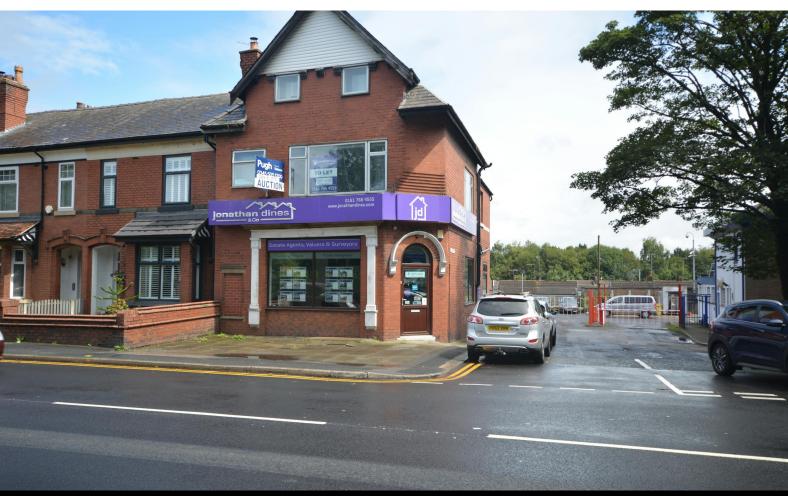

### 228 Bury New Road

Whitefield, Manchester, M45 8QN

Office, Retail, High Street Retail

## 228 Bury New Road, Whitefield, Manchester, M45 8QN

#### Description

First floor space that could be used for multiple uses such as Hairdressing, Beauty, Retail or offices. Located on a busy main road it has several shops, bars and restaurants within a short stroll and the Metrolink is only a couple of minutes walk.