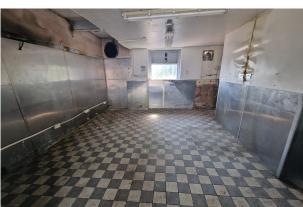

The property measures approximately 657 Sq Ft with the current layout configured to the previous tenants requirements of open plan seating with a 5.5m glazed shop front, kitchen area, storeroom and W.C facilities, but could easily be arranged to suit your business requirements. Free car parking to the rear.