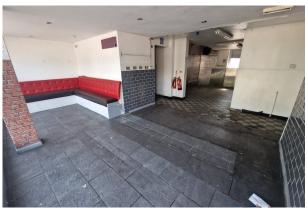

The property measures approximately 657 Sq Ft with the current layout configured to the previous tenants requirements of open plan seating with a 5.5m glazed shop front, kitchen area, storeroom and W.C facilities, but could easily be arranged to suit your business requirements. Free car parking to the rear.