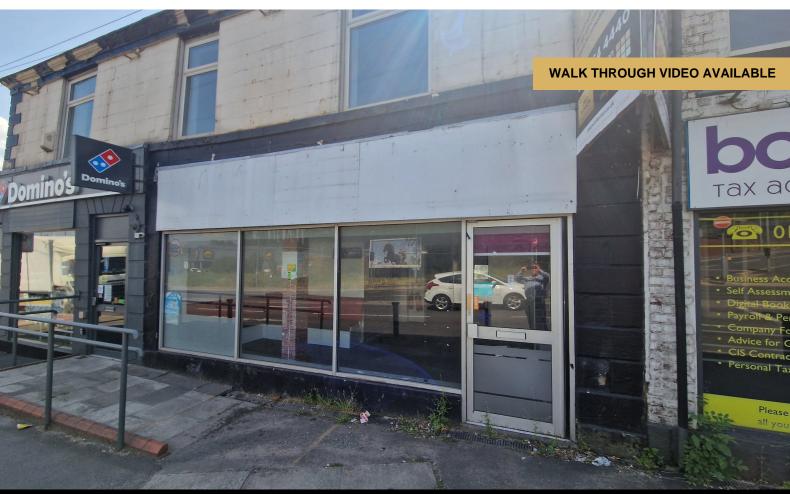

# READY FOR IMMEDIATE OCCUPATION, 657 SQFT COMMERCIAL GROUND FLOOR. ON A BUSY MAIN ROAD NEXT TO DOMINOS. RENT FREE PERIOD AVAILABLE!

# TO LET

657 sq ft

(61.04 sq m)

- Available For Immediate Occupation
- Walk Through Video Available To View
- Prominent Main Road Location
   Next To Dominos
- Incentives Available Including Rent Free Period
- 5.5m Glaze Shop Front
- Parking

This premises is located in a row of popular and established businesses next door to Dominos Pizza. Formerly trading as an takeaway, however this versatile property would suit a variety of different businesses, including but not limited to Takeaway, Nail bar, Tattoo Parlour or Bookmakers.

The property measures approximately 657 Sq Ft with the current layout configured to the previous tenants requirements of open plan seating with a 5.5m glazed shop front, kitchen area, storeroom and W.C facilities, but could easily be arranged to suit your business requirements. Free car parking to the rear.