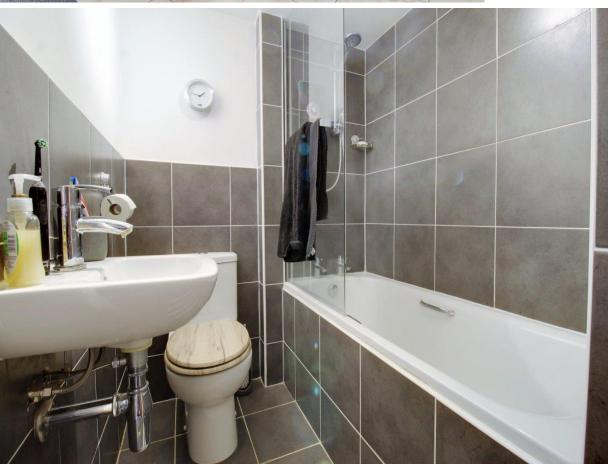

### Bathroom

Modern bathroom suite comprising low level WC. Wash basin and panel bath with shower over;