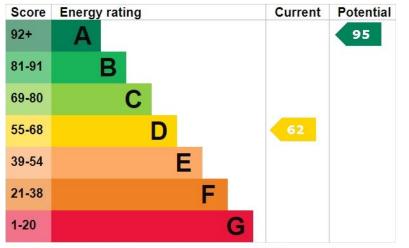

parking. The property comprises entrance to living room, Kitchen breakfast room, stairs to two double bedrooms and bathroom. Outside there is a private garden, two allocated parking spaces and a detached garage.



## Accommodation Comprises:

Living Room Painted walls, carpet flooring, window to front aspect

#### Kitchen

Range of matching wall and base units, built in oven and hob. Appliances. Space for small table and chiars;

### Bedroom 1

Painted walls, carpet flooring, window to front aspect;



# Bedroom 2

Painted walls, carpet flooring, window to rear aspect;

### Bathroom

Modern bathroom suite comprising low level WC. Wash basin and panel bath with shower over;

## Outside

Private courtyard leading to lawn area with access to the Garage and two allocated parking spaces;







https://find-energy-certificate.digital.communities.gov.uk/energy-certificate/

54 High Street, Stanstead Abbotts Herts, SG12 8Ag telephone: 01920 411 007 email:

### Our Fees

| Admin<br>Further                                                                                                                                                                                                                                              | Fee     | for<br>details | 1st              | 1st person<br>regardir |               | £0         |       | (£0<br>tenants | inc       |          | VAT)<br>fees: |
|------------------------------------------------------------------------------------------------------------------------------------------------------------------------------------------------------