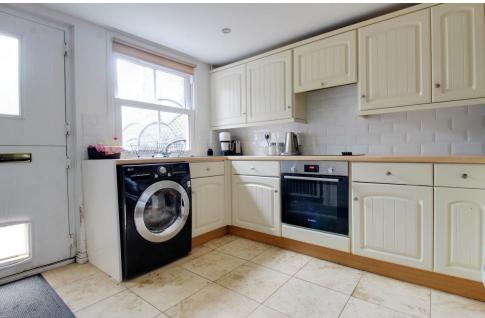

#### Kitchen

Range of matching wall and base units, built in oven and hob. Appliances. Space for small table and chiars;