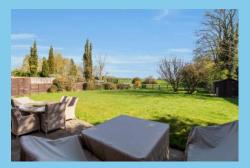

#### Garden

Large Rear garden, mainly laid to lawn with shrub boarders. Patio area. Overlooking open countryside.