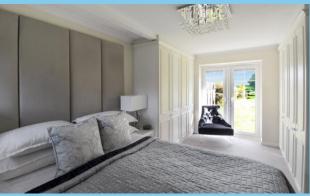

#### Bedroom 1

Carpet flooring, cream painted walls. Built in wardrobes. UPVc French doors to rear garden;

#### Bedroom 2

Carpet flooring, cream painted walls. UPVc window to rear aspect;

## Bedroom 3

First floor Bedroom. Carpet flooring, cream painted walls. Window to rear aspect;