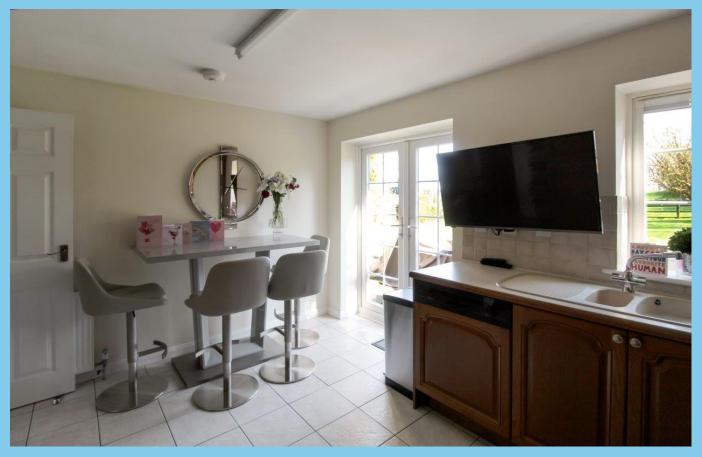

# Kitchen

Kitchen Breakfast room with range of matching wood fronted wall and base units. UPVc door to rear garden;