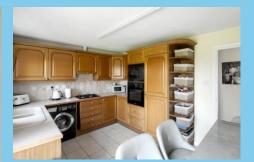

# Kitchen

Kitchen Breakfast room with range of matching wood fronted wall and base units. UPVc door to rear garden;