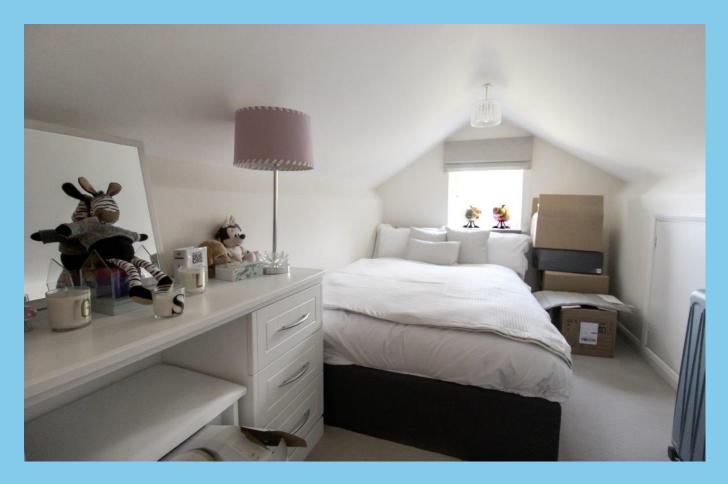

## Bedroom 3

First floor Bedroom. Carpet flooring, cream painted walls. Window to rear aspect;