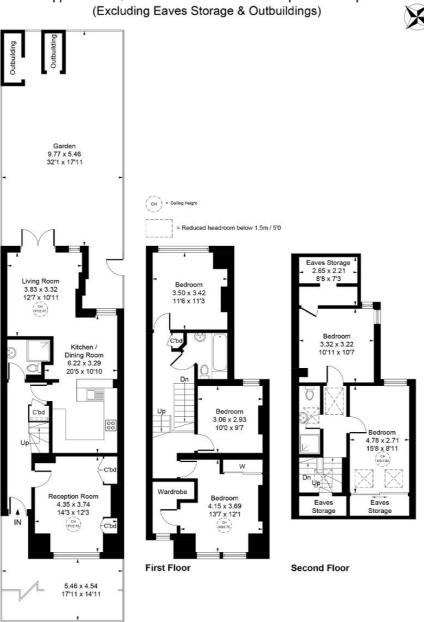

#### Independent Estate Agents

Approximate Gross Internal Area = 151.64 sq m / 1632 sq ft

Ground Floor

Whilst every attempt has been made to ensure the accuracy of the floor plan contained here, measurements of doors, windows, rooms and any other items are approximate and no responsibility is taken for any error, omission, or mis-statement. This plan is for illustrative purposes only and should be used as such by any prospective purchaser.
© Vizion Property Marketing Produced for Tuffin and Wren