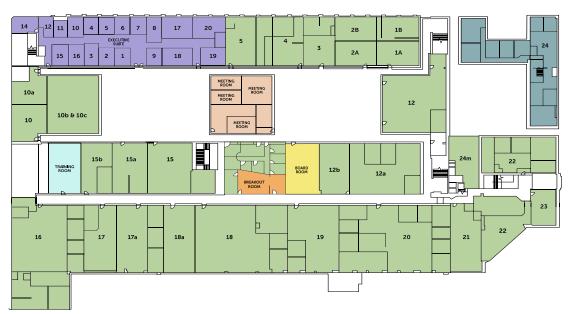

## **Ground Floor**

| Suites      | Ground<br>Floor<br>(sq ft) | Ŷ  |
|-------------|----------------------------|----|
| 1           | 706                        | 9  |
| 2,3,4 & 5   | 2,525                      | 34 |
| 6           | 694                        | 9  |
| 7           | 696                        | 9  |
| 8,9 & 9a    | 2,480                      | 34 |
| 10          | 2,397                      | 40 |
| <b>11</b> a | 825                        | 11 |
| 11b         | 825                        | 11 |
| 12          | 1,590                      | 26 |
| 14          | 1,478                      | 20 |
| 15          | 3,514                      | 46 |
| 16 & 16a    | 5,705                      | 76 |
| 17          | 6,516                      | 86 |
| 18 & 19     | 2,685                      | 36 |
|             |                            |    |

### Key

**Contact Us Now:** 

T: 01925 634 619 | E: info@stjameswarrington.co.uk

First & Second Floor Offices

## First Floor Second Floor

| Exec Suites | First<br>Floor<br>(sq ft) | Ŷ   |
|-------------|---------------------------|-----|
| 1           | 133                       | 1-2 |
| 2           | 126                       | 1-2 |
| 3           | 159                       | 2   |
| 4           | 128                       | 1-2 |
| 5           | 128                       | 1-2 |
| 6           | 128                       | 1-2 |
| 7           | 128                       | 1-2 |
| 8           | 188                       | 2   |
| 9           | 133                       | 1-2 |
| 10          | 140                       | 2   |
| 11          | 137                       | 1-2 |
| 12          | 117                       | 1-2 |
| 14          | 192                       | 3   |
| 15          | 162                       | 2   |
| 16          | 145                       | 1-2 |
| 17          | 371                       | 6   |
| 18          | 235                       | 3   |
| 19          | 189                       | 2   |
| 20          | 347                       | 5   |

## Key

- Office Space
- Board Room
- Training Room
- Meeting Room
- Executive Suites
- Breakout Room

| Meeting Facilities | Ŷ        |
|--------------------|----------|
| Board room         | Up to 20 |
| Meeting room       | Up to 14 |
| Training room      | Up to 30 |

| Suites | Second<br>Floor<br>(sq ft) | Î  |
|--------|----------------------------|----|
| 24     | 2,954                      | 40 |

| Suites     | First<br>Floor<br>(sq ft) | Ä  |
|------------|---------------------------|----|
| <b>1</b> a | 383                       | 5  |
| 1b         | 344                       | 4  |
| 2a         | 499                       | 6  |
| 2b         | 318                       | 4  |
| 3          | 692                       | 9  |
| 4          | 805                       | 9  |
| 5          | 695                       | 8  |
| 10         | 560                       | 7  |
| 10a        | 560                       | 7  |
| 10b & 10c  | 1,374                     | 18 |
| 12         | 2,022                     | 26 |
| 12a        | 1,601                     | 22 |
| 12b        | 703                       | 9  |
| 15         | 1,382                     | 18 |
| 15a        | 721                       | 9  |
| 15b        | 703                       | 9  |
|            |                           |    |

| Suites | First<br>Floor<br>(sq ft) | Å  |
|--------|---------------------------|----|
| 16     | 3,251                     | 44 |
| 17     | 936                       | 12 |
| 17a    | 1,428                     | 20 |
| 18     | 2,661                     | 36 |
| 18a    | 948                       | 12 |
| 19     | 1,429                     | 20 |
| 20     | 3,407                     | 45 |
| 21     | 959                       | 12 |
| 22     | 1,206                     | 16 |
| 22a    | 552                       | 7  |
| 23     | 411                       | 5  |
| 24m    | 601                       | 8  |