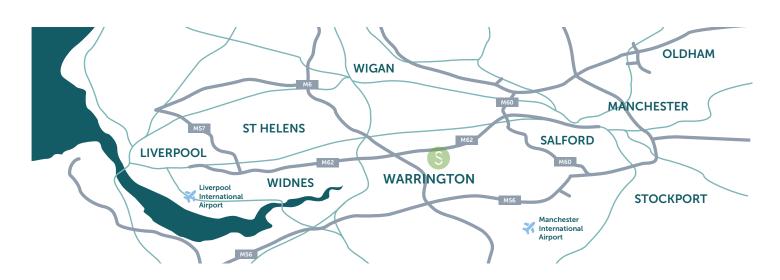

#### From M6

Exit at Junction 21 and follow A57 Warrington signs to town centre.

#### From M62

Exit at Junction 9 and follow A49 to Warrington town centre.

#### From M56

Exit at Junction 10 and follow the A49 Warrington Road.