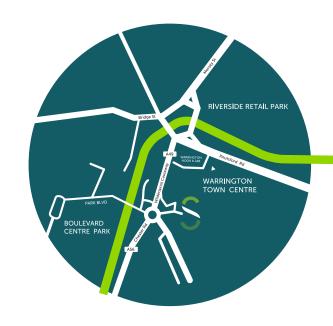

## **Your Space**

A perfectly placed location.

St James Business Centre has fantastic local amenities on its doorstep - Riverside Retail Park and Golden Square Shopping Centre, to name a few.

Located on the outskirts of Warrington Town Centre, St James Business Centre is perfectly situated and convenient for all forms of transportation and has extensive on-site parking. The building is a 10-minute walk from both Warrington Central and Bank Quay rail stations and a short drive to the M6, M62 and M56 motorway network.