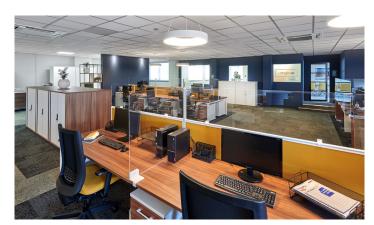

## Why choose St James Business Centre?

St James Business Centre is a 2-storey 80,000 sq ft. office building offering serviced, conventional, and virtual office space to rent in Warrington.

A range of office sizes to cater for businesses from 1 to 86 individuals and with many strengths, one of its key attributes is the ability to offer both conventional and fully serviced office solutions at competitive rental rates.

We also offer co-working space for those who need flexible working without the demands of permanent office space. Our meeting and conferencing facilities plus on-site café also ensure that your business has access to everything under one roof.