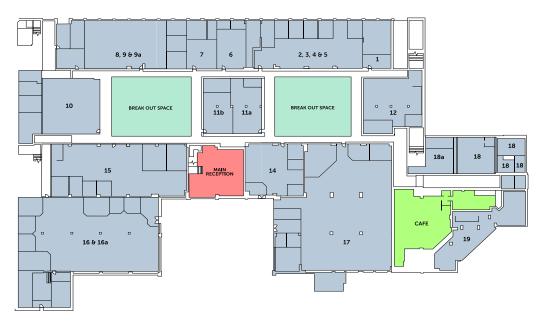

## **Ground Floor**

| Suites      | Ground<br>Floor<br>(sq ft) | Ŷ  |
|-------------|----------------------------|----|
| 1           | 706                        | 9  |
| 2,3,4 & 5   | 2,525                      | 34 |
| 6           | 694                        | 9  |
| 7           | 696                        | 9  |
| 8,9 & 9a    | 2,480                      | 34 |
| 10          | 2,397                      | 40 |
| <b>11</b> a | 825                        | 11 |
| 11b         | 825                        | 11 |
| 12          | 1,590                      | 26 |
| 14          | 1,478                      | 20 |
| 15          | 3,514                      | 46 |
| 16 & 16a    | 5,705                      | 76 |
| 17          | 6,516                      | 86 |
| 18 & 19     | 2,685                      | 36 |
|             |                            |    |

## Key

- Office Space
- Board Room
- Training Room
- Meeting Room
- Executive Suites
- Breakout Room

| Meeting Facilities | Ŷ        |
|--------------------|----------|
| Board room         | Up to 20 |
| Meeting room       | Up to 14 |
| Training room      | Up to 30 |