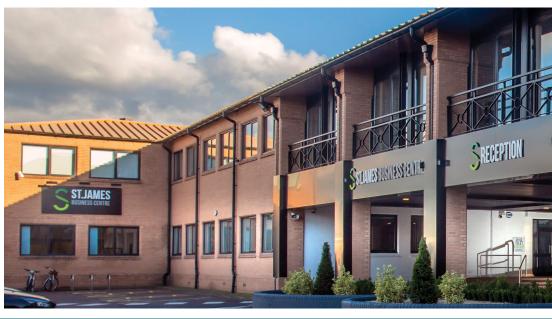

## Why choose St James Business Centre?

St James Business Centre is a 2-storey 80,000 sq ft. office building offering serviced, conventional, and virtual office space to rent in Warrington.

A range of office sizes to cater for businesses from 1 to 86 individuals and with many strengths, one of its key attributes is the ability to offer both conventional and fully serviced office solutions at competitive rental rates.

St James Business Centre has fantastic local amenities on its doorstep - Riverside Retail Park and Golden Square Shopping Centre, to name a few.

Located on the outskirts of Warrington Town Centre, St James Business Centre is perfectly situated and convenient for all forms of transportation and has extensive on-site parking. The building is a 10-minute walk from both Warrington Central and Bank Quay rail stations and a short drive to the M6, M62 and M56 motorway network.