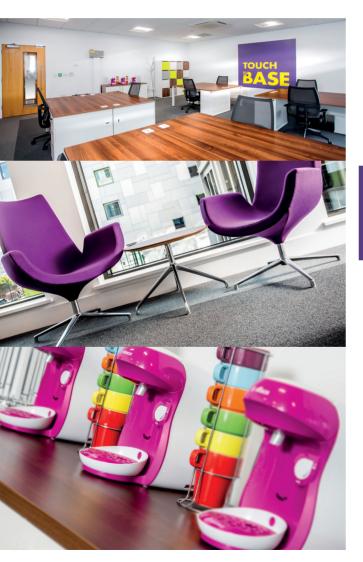

## **CO-WORKING SPACE**

Are you looking for an alternative to working from home? Or simply need some space for the day away from an isolated office? Why not consider the flexibility of office space in a shared high quality working environment? Touch Base is a newly created co-working office space at The Base where you will benefit from a corporate image, central location, along with free refreshments and WiFi.