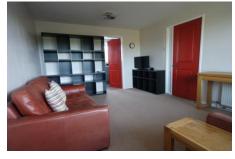

LOUNGE 11' 5"  $\times$  15' 5" (3.5m  $\times$  4.7m) Carpeted lounge with windows and access to Balcony to rear. Furnished with 3 seater sofa, arm chair, bookshelf, TV cabinet, two side units and a floor lamp