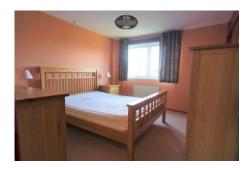

KITCHEN 5' 6" x 15' 1" (1.7m x 4.6m) Corridor style kitchen with tiled floor and window to front aspect. Integrated kitchen appliances

MASTER BEDROOM 11' 9"  $\times$  10' 2" (3.6m  $\times$  3.1m) Carpeted bedroom with window to rear aspect. Builtin double wardrobe, double bed with mattress and two bedside tables, two sets of drawers and a mirror