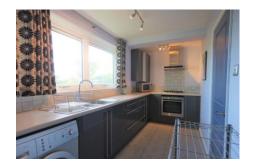

KITCHEN 5' 6" x 15' 1" (1.7m x 4.6m) Corridor style kitchen with tiled floor and window to front aspect. Integrated kitchen appliances

MASTER BEDROOM 11' 9"  $\times$  10' 2" (3.6m  $\times$  3.1m) Carpeted bedroom with window to rear aspect. Builtin double wardrobe, double bed with mattress and two bedside tables, two sets of drawers and a mirror