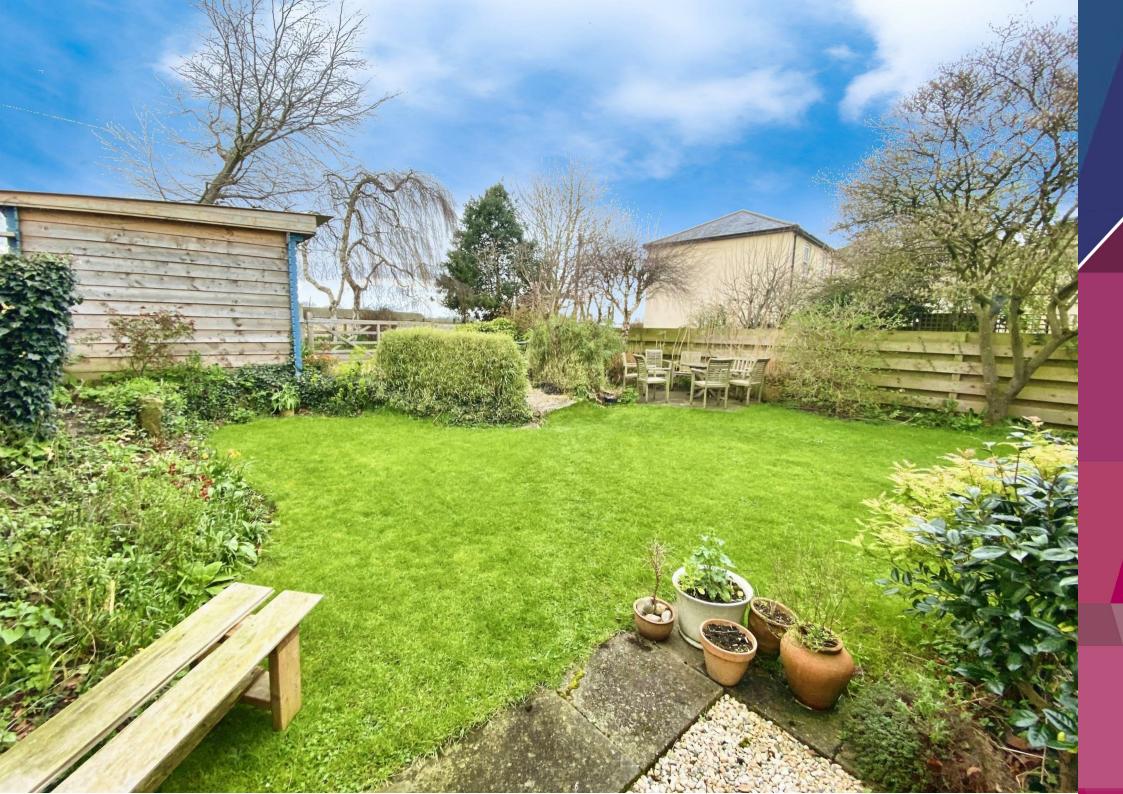

Outside, the property is accessed via a shared lane with a driveway providing parking for two cars, right of way access leads to the garage and the utility porch. The traditional garden adds to the cottage's picturesque charm with a gravel area at the bottom of the garden providing a tranquil spot to relax and take in the stunning views of the adjacent countryside, while a summerhouse offers additional space for recreation and leisure.