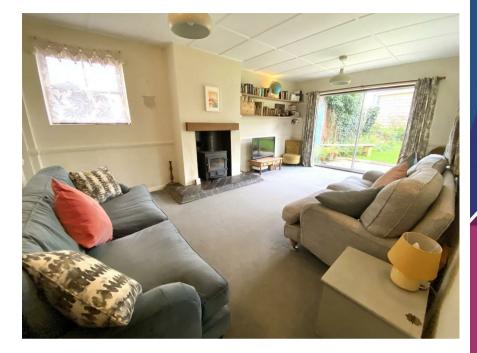

Entered via the utility/porch, I Landona Cottages offers a warm and inviting atmosphere from the moment you step inside the reception hall which features tiled flooring. The cosy living room, complete with a 'Clear View' log burner provides the perfect retreat on chilly evenings, while the adjacent dining room offers an ideal space for entertaining guests. The Bespoke fitted kitchen, boasting a range style cooker and Belfast sink adds character and functionality to the home, making it a delightful space for culinary endeavours. Ascending to the first floor, you'll find three well-appointed bedrooms, providing comfortable accommodation for residents and guests alike. The spacious bathroom, equipped with both a bath and shower cubicle offers convenience and luxury for everyday living.

Whether you're enjoying the warmth of the log burner in the winter months or basking in the beauty of the garden during the summer, I Landona Cottages offers a wonderful blend of traditional charm and modern comforts, making it a truly enchanting place to call home.