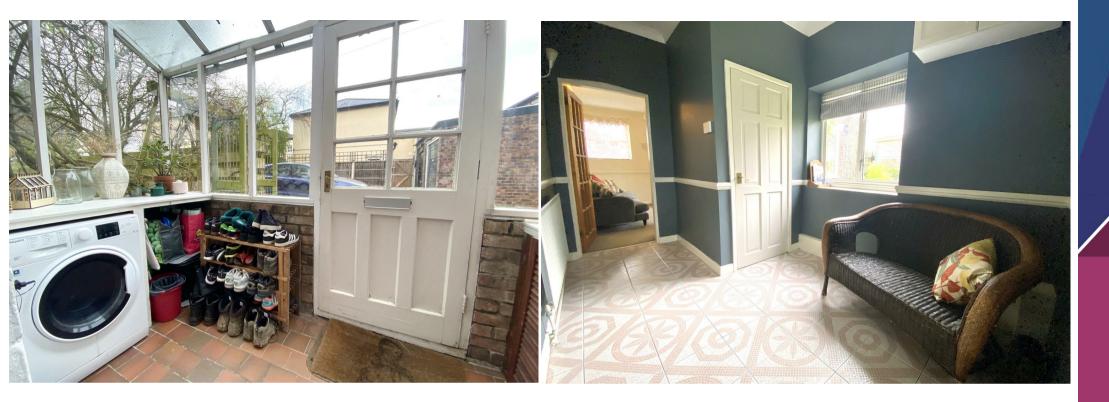

Entered via the utility/porch, I Landona Cottages offers a warm and inviting atmosphere from the moment you step inside the reception hall which features tiled flooring. The cosy living room, complete with a 'Clear View' log burner provides the perfect retreat on chilly evenings, while the adjacent dining room offers an ideal space for entertaining guests. The Bespoke fitted kitchen, boasting a range style cooker and Belfast sink adds character and functionality to the home, making it a delightful space for culinary endeavours. Ascending to the first floor, you'll find three well-appointed bedrooms, providing comfortable accommodation for residents and guests alike. The spacious bathroom, equipped with both a bath and shower cubicle offers convenience and luxury for everyday living.