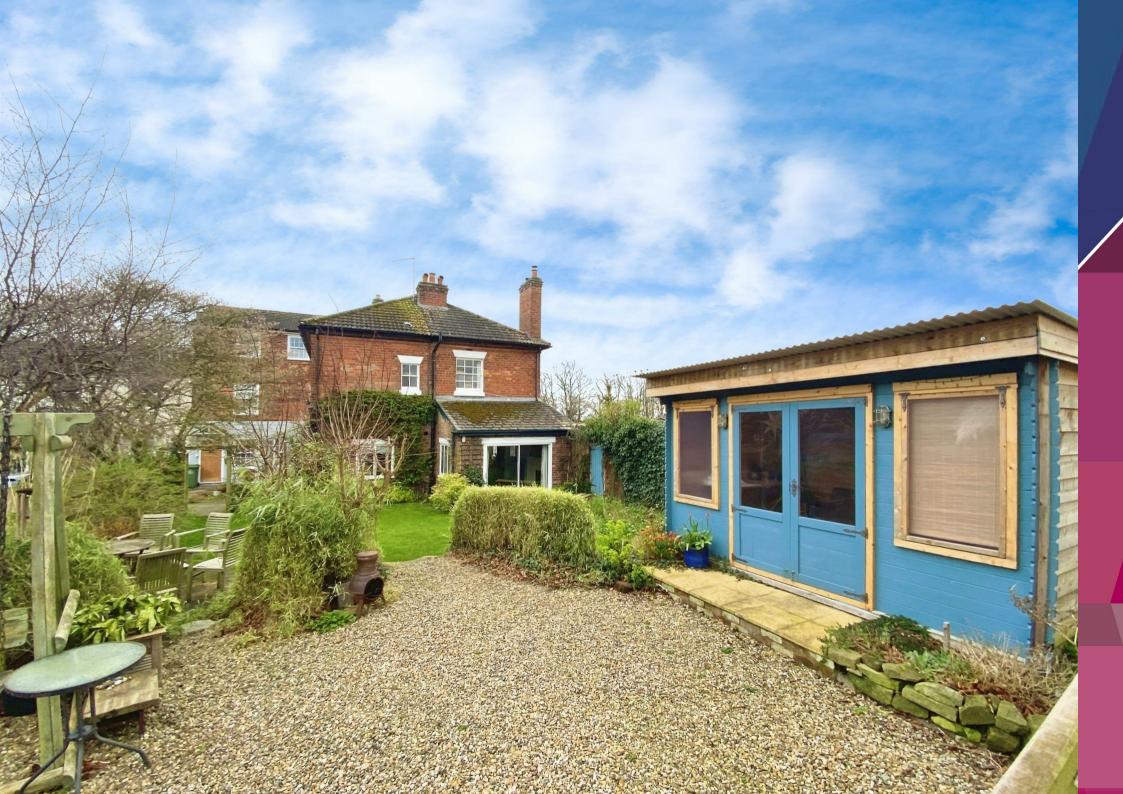

Outside, the property is accessed via a shared lane with a driveway providing parking for two cars, right of way access leads to the garage and the utility porch. The traditional garden adds to the cottage's picturesque charm with a gravel area at the bottom of the garden providing a tranquil spot to relax and take in the stunning views of the adjacent countryside, while a summerhouse offers additional space for recreation and leisure.