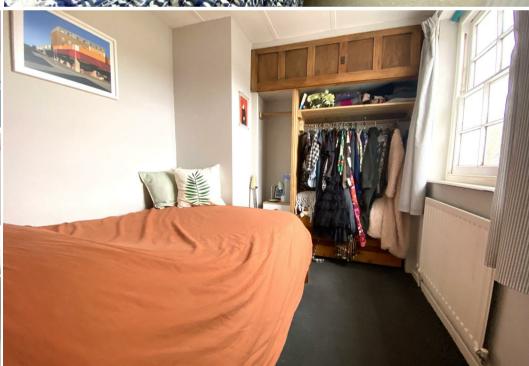

Entered via the utility/porch, I Landona Cottages offers a warm and inviting atmosphere from the moment you step inside the reception hall which features tiled flooring. The cosy living room, complete with a 'Clear View' log burner provides the perfect retreat on chilly evenings, while the adjacent dining room offers an ideal space for entertaining guests. The Bespoke fitted kitchen, boasting a range style cooker and Belfast sink adds character and functionality to the home, making it a delightful space for culinary endeavours. Ascending to the first floor, you'll find three well-appointed bedrooms, providing comfortable accommodation for residents and guests alike. The spacious bathroom, equipped with both a bath and shower cubicle offers convenience and luxury for everyday living.