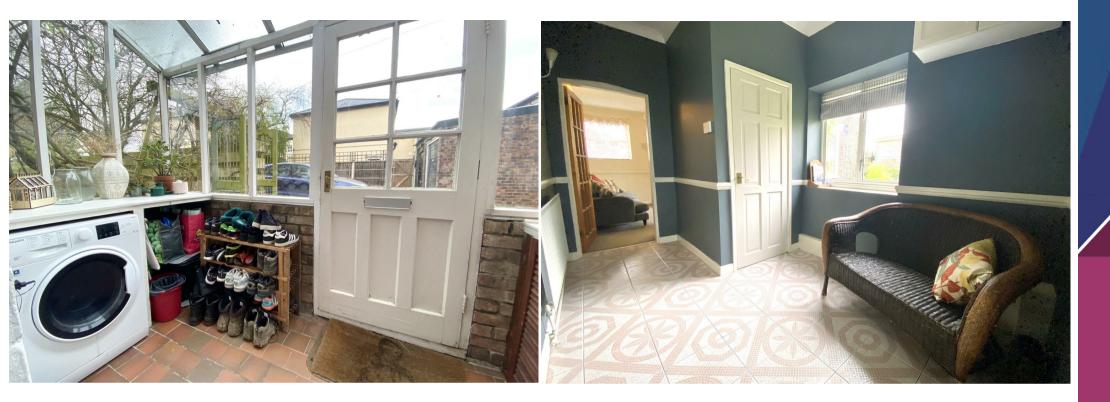

Entered via the utility/porch, I Landona Cottages offers a warm and inviting atmosphere from the moment you step inside the reception hall which features tiled flooring. The cosy living room, complete with a 'Clear View' log burner provides the perfect retreat on chilly evenings, while the adjacent dining room offers an ideal space for entertaining guests. The Bespoke fitted kitchen, boasting a range style cooker and Belfast sink adds character and functionality to the home, making it a delightful space for culinary endeavours. Ascending to the first floor, you'll find three well-appointed bedrooms, providing comfortable accommodation for residents and guests alike. The spacious bathroom, equipped with both a bath and shower cubicle offers convenience and luxury for everyday living.