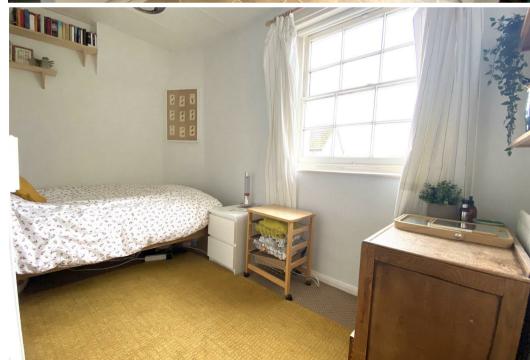

Entered via the utility/porch, I Landona Cottages offers a warm and inviting atmosphere from the moment you step inside the reception hall which features tiled flooring. The cosy living room, complete with a 'Clear View' log burner provides the perfect retreat on chilly evenings, while the adjacent dining room offers an ideal space for entertaining guests. The Bespoke fitted kitchen, boasting a range style cooker and Belfast sink adds character and functionality to the home, making it a delightful space for culinary endeavours. Ascending to the first floor, you'll find three well-appointed bedrooms, providing comfortable accommodation for residents and guests alike. The spacious bathroom, equipped with both a bath and shower cubicle offers convenience and luxury for everyday living.