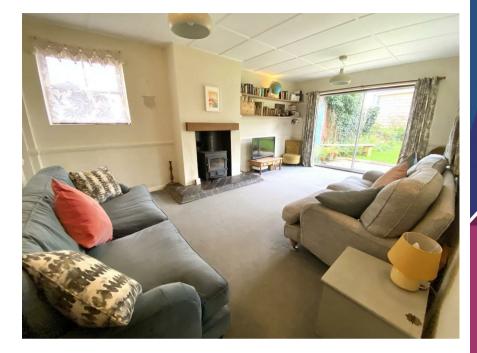

Entered via the utility/porch, I Landona Cottages offers a warm and inviting atmosphere from the moment you step inside the reception hall which features tiled flooring. The cosy living room, complete with a 'Clear View' log burner provides the perfect retreat on chilly evenings, while the adjacent dining room offers an ideal space for entertaining guests. The Bespoke fitted kitchen, boasting a range style cooker and Belfast sink adds character and functionality to the home, making it a delightful space for culinary endeavours. Ascending to the first floor, you'll find three well-appointed bedrooms, providing comfortable accommodation for residents and guests alike. The spacious bathroom, equipped with both a bath and shower cubicle offers convenience and luxury for everyday living.