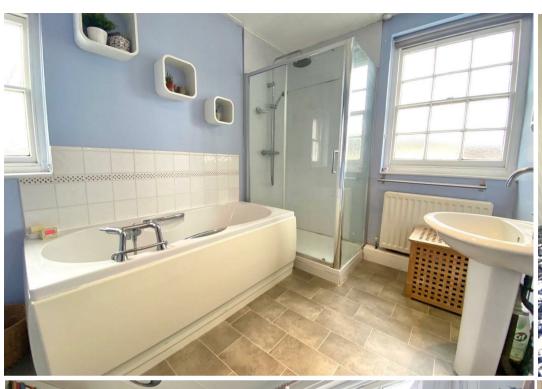

Entered via the utility/porch, I Landona Cottages offers a warm and inviting atmosphere from the moment you step inside the reception hall which features tiled flooring. The cosy living room, complete with a 'Clear View' log burner provides the perfect retreat on chilly evenings, while the adjacent dining room offers an ideal space for entertaining guests. The Bespoke fitted kitchen, boasting a range style cooker and Belfast sink adds character and functionality to the home, making it a delightful space for culinary endeavours. Ascending to the first floor, you'll find three well-appointed bedrooms, providing comfortable accommodation for residents and guests alike. The spacious bathroom, equipped with both a bath and shower cubicle offers convenience and luxury for everyday living.