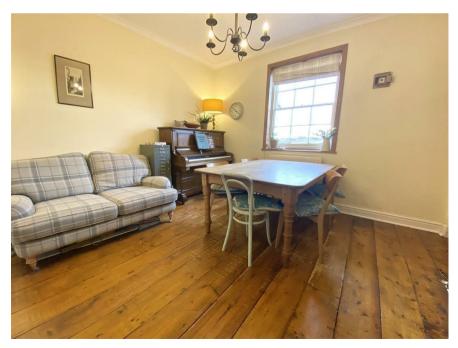

Entered via the utility/porch, I Landona Cottages offers a warm and inviting atmosphere from the moment you step inside the reception hall which features tiled flooring. The cosy living room, complete with a 'Clear View' log burner provides the perfect retreat on chilly evenings, while the adjacent dining room offers an ideal space for entertaining guests. The Bespoke fitted kitchen, boasting a range style cooker and Belfast sink adds character and functionality to the home, making it a delightful space for culinary endeavours. Ascending to the first floor, you'll find three well-appointed bedrooms, providing comfortable accommodation for residents and guests alike. The spacious bathroom, equipped with both a bath and shower cubicle offers convenience and luxury for everyday living.