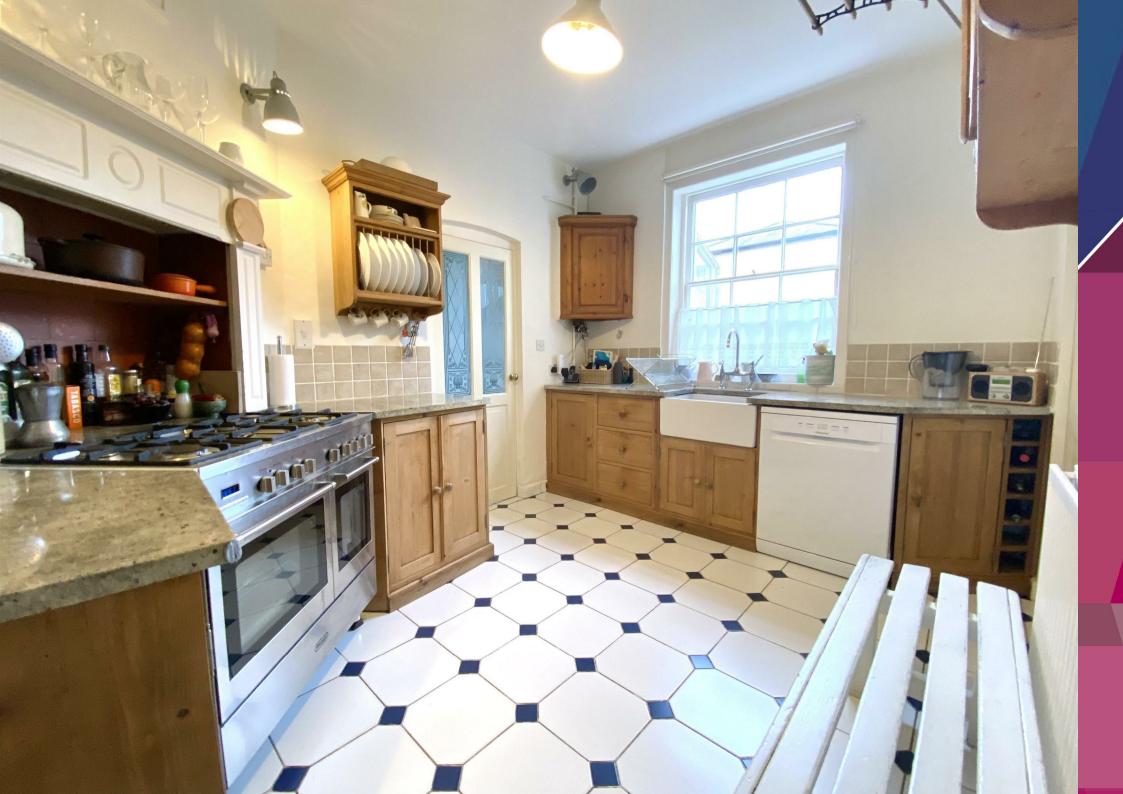

Entered via the utility/porch, I Landona Cottages offers a warm and inviting atmosphere from the moment you step inside the reception hall which features tiled flooring. The cosy living room, complete with a 'Clear View' log burner provides the perfect retreat on chilly evenings, while the adjacent dining room offers an ideal space for entertaining guests. The Bespoke fitted kitchen, boasting a range style cooker and Belfast sink adds character and functionality to the home, making it a delightful space for culinary endeavours. Ascending to the first floor, you'll find three well-appointed bedrooms, providing comfortable accommodation for residents and guests alike. The spacious bathroom, equipped with both a bath and shower cubicle offers convenience and luxury for everyday living.