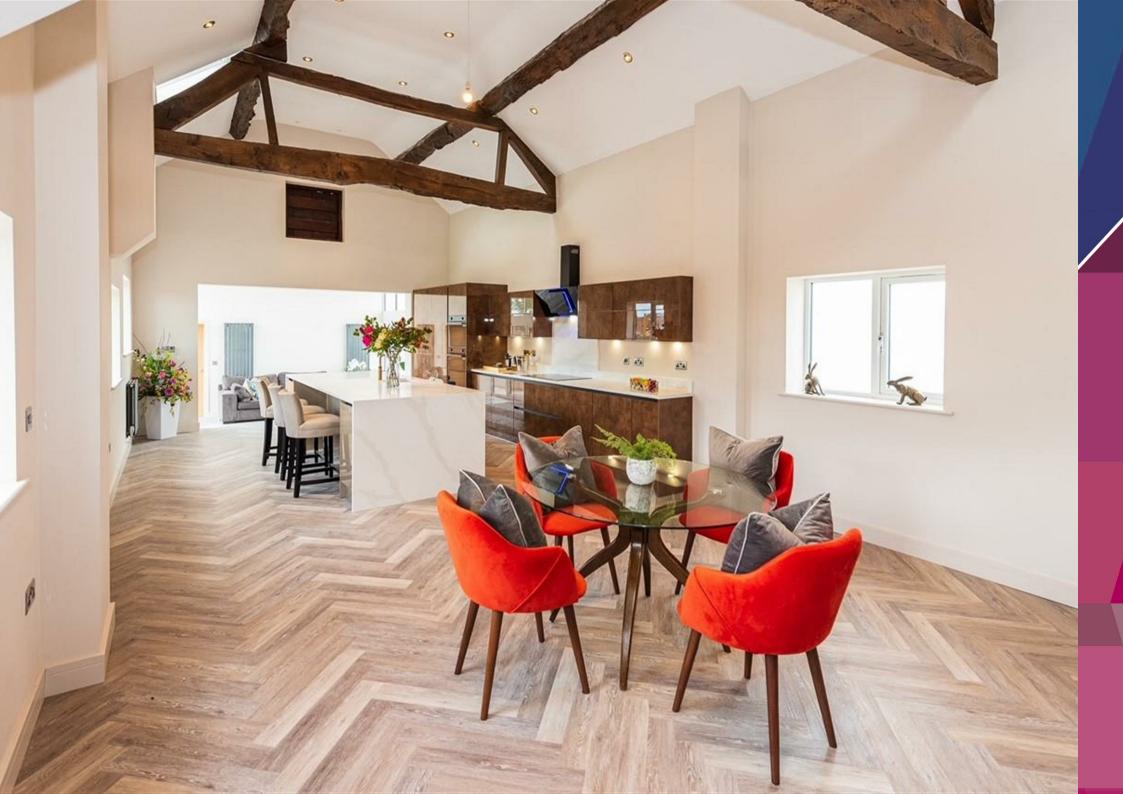

Broughton Hall Estates are a respected Cheshire-based company providing their two year guarantee together with additional eight year independent warranty upon completion.

The property has just under 2500 square feet of impressive space with a beautifully fitted kitchen dining area and sitting room. The magnificence of this room is further enhanced by the 35-foot vaulted ceiling with exposed original timbers.