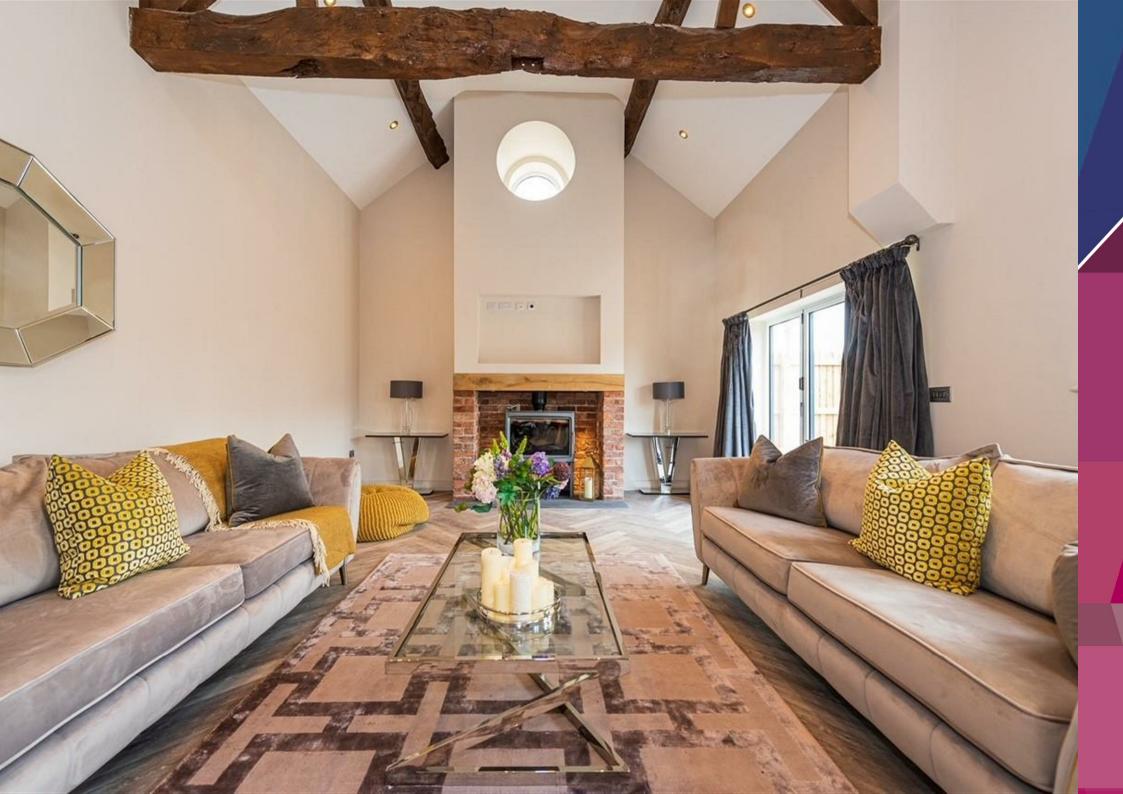

Broughton Hall Estates are a respected Cheshire-based company providing their two year guarantee together with additional eight year independent warranty upon completion.

The property has just under 2500 square feet of impressive space with a beautifully fitted kitchen dining area and sitting room. The magnificence of this room is further enhanced by the 35-foot vaulted ceiling with exposed original timbers.