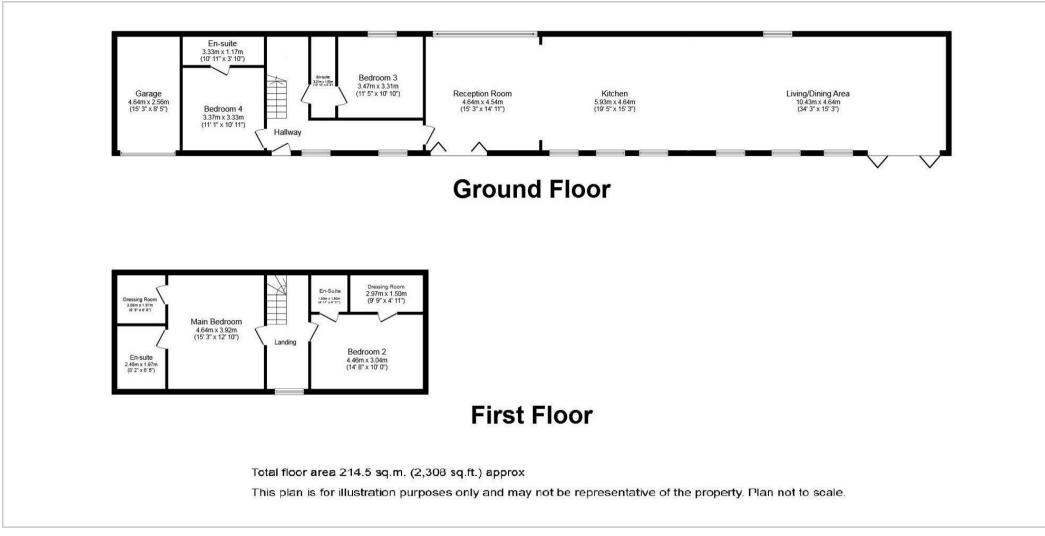

- Set in Idyllic Cheshire Countryside
- Impressive Open Plan Dining Kitchen
- Oak Beams & Velux Windows provide Natural Light
- Automated Gates and Garage Door
- EPC Rating D

This impressive detached four-bedroom barn provides recently converted accommodation and sits within a garden plot of approximately 0.25 acres. The property is situated in the beautiful countryside on the Cheshire-Shropshire border and is only 3 miles from Malpas with its shops and facilities. The counties are renowned for their excellent local schools, both in the private and state sector, notable private schools include the famous Shrewsbury School, Ellesmere College, together with the award-winning state school at Bishops Heber, a short drive away. The property is being sold with NO UPWARD CHAIN.

Broughton Hall Estates are a respected Cheshire-based company providing their two year guarantee together with additional eight year independent warranty upon completion.

The property has just under 2500 square feet of impressive space with a beautifully fitted kitchen dining area and sitting room. The magnificence of this room is further enhanced by the 35-foot vaulted ceiling with exposed original timbers.

The four double bedrooms have en-suite bathrooms and the two first floor bedrooms have walk-in wardrobes and dressing areas.

Externally, the residence has an electric operated entrance leading onto the driveway and providing access to the garage.