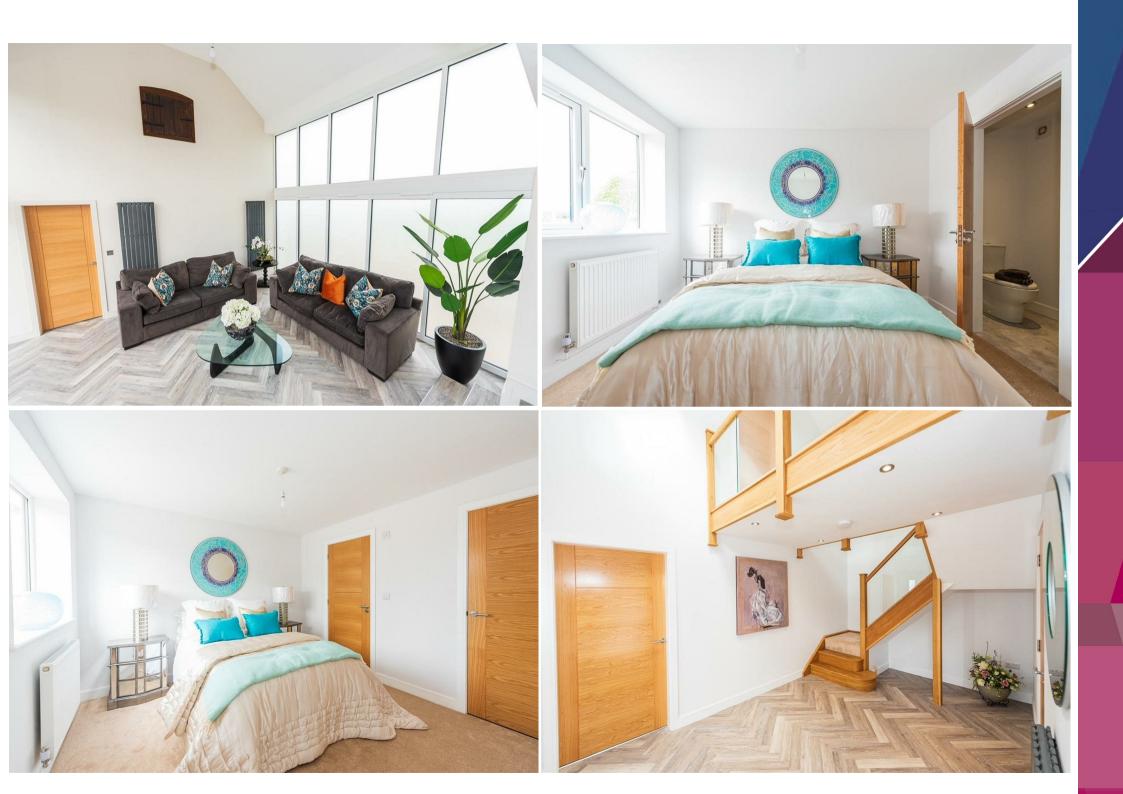

- Set in Idyllic Cheshire Countryside
- Impressive Open Plan Dining Kitchen
- Oak Beams & Velux Windows provide Natural Light
- Automated Gates and Garage Door
- EPC Rating D

This impressive detached four-bedroom barn provides recently converted accommodation and sits within a garden plot of approximately 0.25 acres. The property is situated in the beautiful countryside on the Cheshire-Shropshire border and is only 3 miles from Malpas with its shops and facilities. The counties are renowned for their excellent local schools, both in the private and state sector, notable private schools include the famous Shrewsbury School, Ellesmere College, together with the award-winning state school at Bishops Heber, a short drive away. The property is being sold with NO UPWARD CHAIN.

Broughton Hall Estates are a respected Cheshire-based company providing their two year guarantee together with additional eight year independent warranty upon completion.

The property has just under 2500 square feet of impressive space with a beautifully fitted kitchen dining area and sitting room. The magnificence of this room is further enhanced by the 35-foot vaulted ceiling with exposed original timbers.

The four double bedrooms have en-suite bathrooms and the two first floor bedrooms have walk-in wardrobes and dressing areas.

Externally, the residence has an electric operated entrance leading onto the driveway and providing access to the garage.