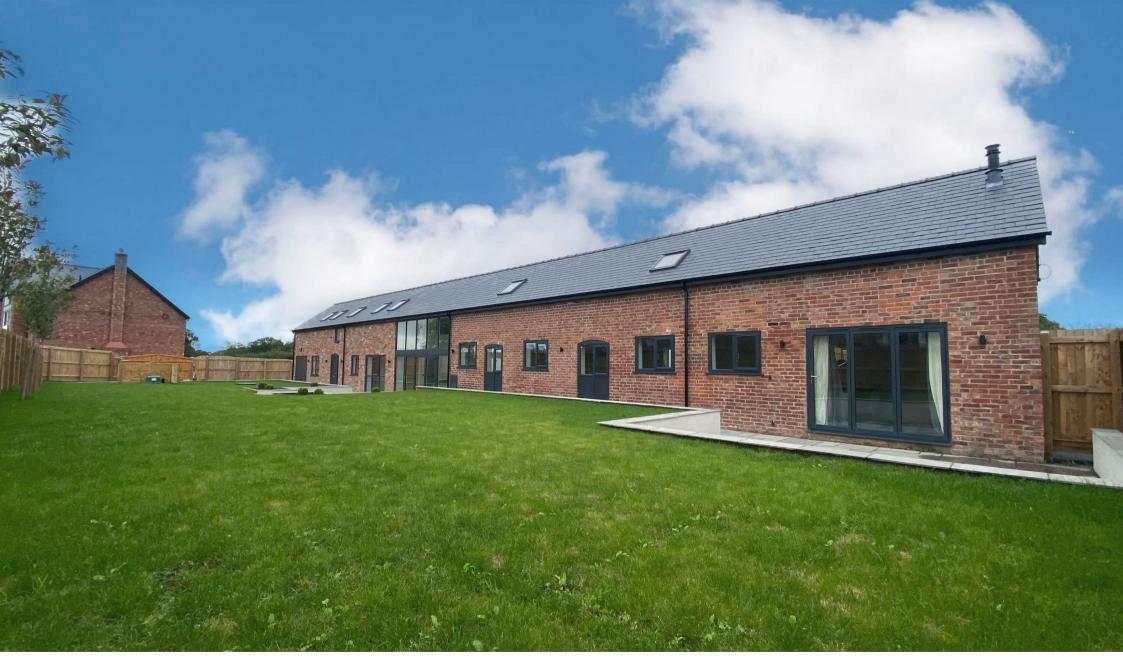

- Set in Idyllic Cheshire Countryside
- Impressive Open Plan Dining Kitchen
- Oak Beams & Velux Windows provide Natural Light
- Automated Gates and Garage Door
- EPC Rating D

This impressive detached four-bedroom barn provides recently converted accommodation and sits within a garden plot of approximately 0.25 acres. The property is situated in the beautiful countryside on the Cheshire-Shropshire border and is only 3 miles from Malpas with its shops and facilities. The counties are renowned for their excellent local schools, both in the private and state sector, notable private schools include the famous Shrewsbury School, Ellesmere College, together with the award-winning state school at Bishops Heber, a short drive away. The property is being sold with NO UPWARD CHAIN.

Broughton Hall Estates are a respected Cheshire-based company providing their two year guarantee together with additional eight year independent warranty upon completion.

The property has just under 2500 square feet of impressive space with a beautifully fitted kitchen dining area and sitting room. The magnificence of this room is further enhanced by the 35-foot vaulted ceiling with exposed original timbers.

An impressive Indian stone patio is located at the rear, with large garden, surrounded by privacy fencing.