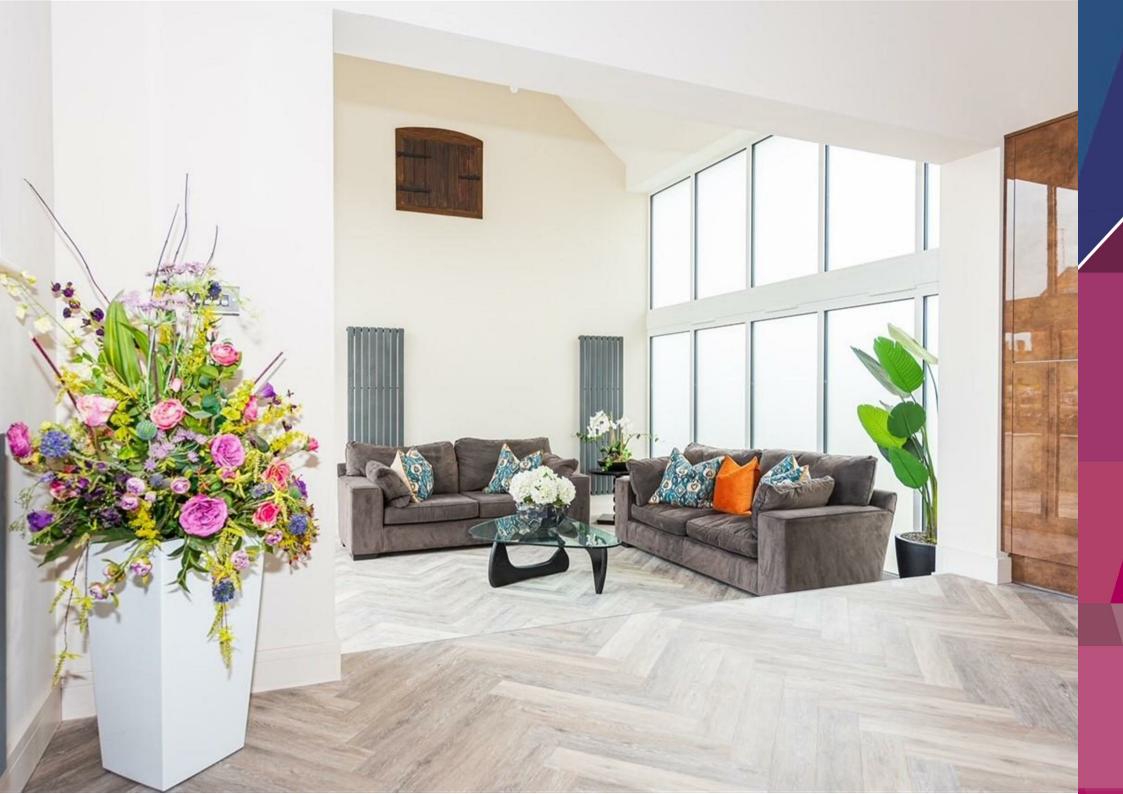

Broughton Hall Estates are a respected Cheshire-based company providing their two year guarantee together with additional eight year independent warranty upon completion.

The property has just under 2500 square feet of impressive space with a beautifully fitted kitchen dining area and sitting room. The magnificence of this room is further enhanced by the 35-foot vaulted ceiling with exposed original timbers.