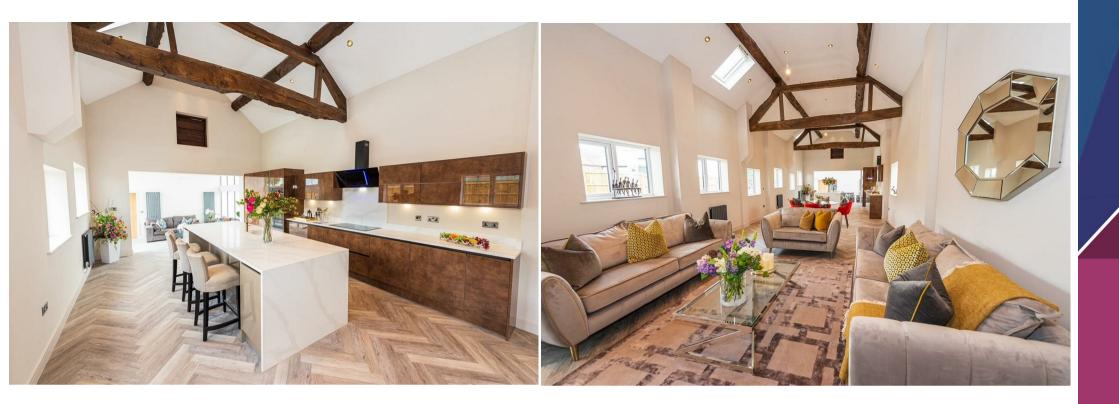

Broughton Hall Estates are a respected Cheshire-based company providing their two year guarantee together with additional eight year independent warranty upon completion.

The property has just under 2500 square feet of impressive space with a beautifully fitted kitchen dining area and sitting room. The magnificence of this room is further enhanced by the 35-foot vaulted ceiling with exposed original timbers.