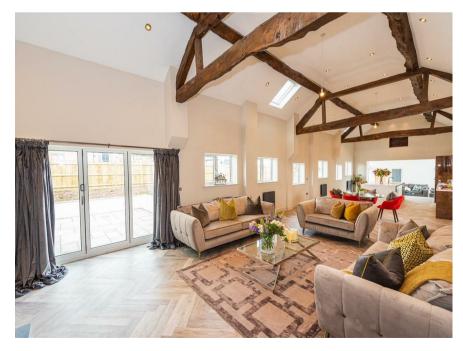

Broughton Hall Estates are a respected Cheshire-based company providing their two year guarantee together with additional eight year independent warranty upon completion.

The property has just under 2500 square feet of impressive space with a beautifully fitted kitchen dining area and sitting room. The magnificence of this room is further enhanced by the 35-foot vaulted ceiling with exposed original timbers.