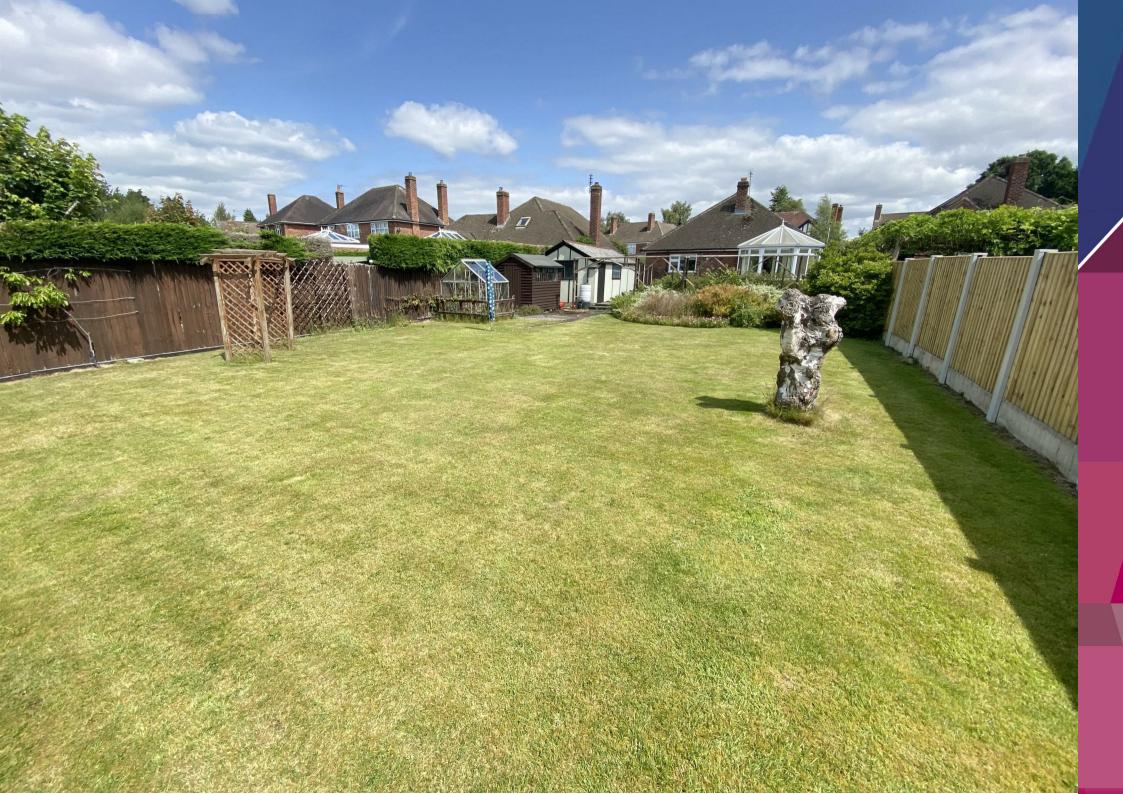

- Landscaped Rear Gardens Plot 0.21 Acre
- Two Generously Sized Bedrooms
- Kitchen & Utility Room
- Driveway & Detached Garage
- EPC Rating TBC

\*NO UPWARD CHAIN\* Samuel Wood is delighted to offer for sale this well presented detached two bedroom bungalow on Grange Road, Shrewsbury. Nestled within an extensive plot the property boasts a well designed layout with generous living spaces in a highly sought after location, all complemented by a meticulously landscaped gardens. Inside this lovely home, the attic has been converted to create a versatile space, suited for home office, hobbies area or further accommodation (subject to necessary consent). Situated close to excellent amenities including, shops, pubs, doctors surgery, a short distance to the town centre and within great school catchment and practical road links. Viewing is highly recommended by the selling agent.

Externally, 44 Grange Road boasts a standout plot, with an extensive landscaped rear garden offering a tranquil outdoor retreat ideal for entertaining, gardening or family activities. The property includes a detached garage and a large multi-vehicle driveway, providing ample off-road parking. Its prime location in Shrewsbury enhances its appeal, combining peaceful surroundings with close proximity to local amenities, schools, and transport links.