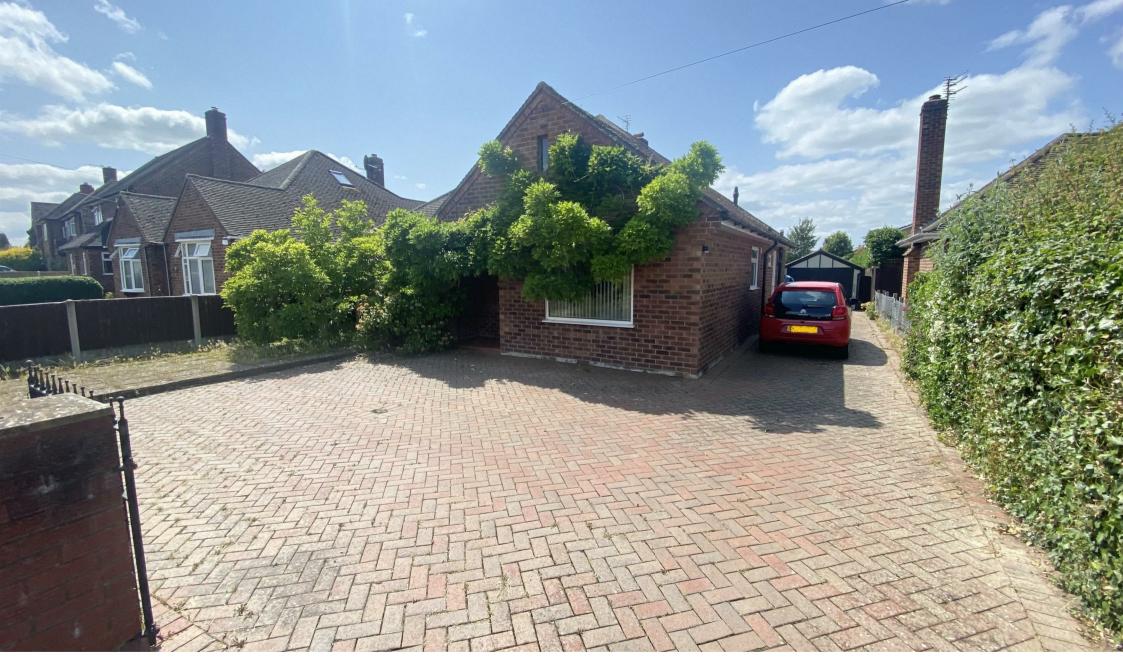

- Landscaped Rear Gardens Plot 0.21 Acre
- Two Generously Sized Bedrooms
- Kitchen & Utility Room
- Driveway & Detached Garage
- EPC Rating TBC

\*NO UPWARD CHAIN\* Samuel Wood is delighted to offer for sale this well presented detached two bedroom bungalow on Grange Road, Shrewsbury. Nestled within an extensive plot the property boasts a well designed layout with generous living spaces in a highly sought after location, all complemented by a meticulously landscaped gardens. Inside this lovely home, the attic has been converted to create a versatile space, suited for home office, hobbies area or further accommodation (subject to necessary consent). Situated close to excellent amenities including, shops, pubs, doctors surgery, a short distance to the town centre and within great school catchment and practical road links. Viewing is highly recommended by the selling agent.

44 Grange Road is a well presented two bedroom detached home situated on a substantial plot in one of Shrewsbury's most sought-after residential areas. The ground floor offers a thoughtfully arranged layout, starting with a welcoming entrance hall that leads to two well proportioned bedrooms and a modern family bathroom. The heart of the home is the spacious living/dining room, which flows seamlessly through double doors into a bright and airy conservatory, perfect for year round enjoyment. The kitchen is well equipped and includes a handy adjacent utility room with convenient side access to the property.

Externally, 44 Grange Road boasts a standout plot, with an extensive landscaped rear garden offering a tranquil outdoor retreat ideal for entertaining, gardening or family activities. The property includes a detached garage and a large multi-vehicle driveway, providing ample off-road parking. Its prime location in Shrewsbury enhances its appeal, combining peaceful surroundings with close proximity to local amenities, schools, and transport links.