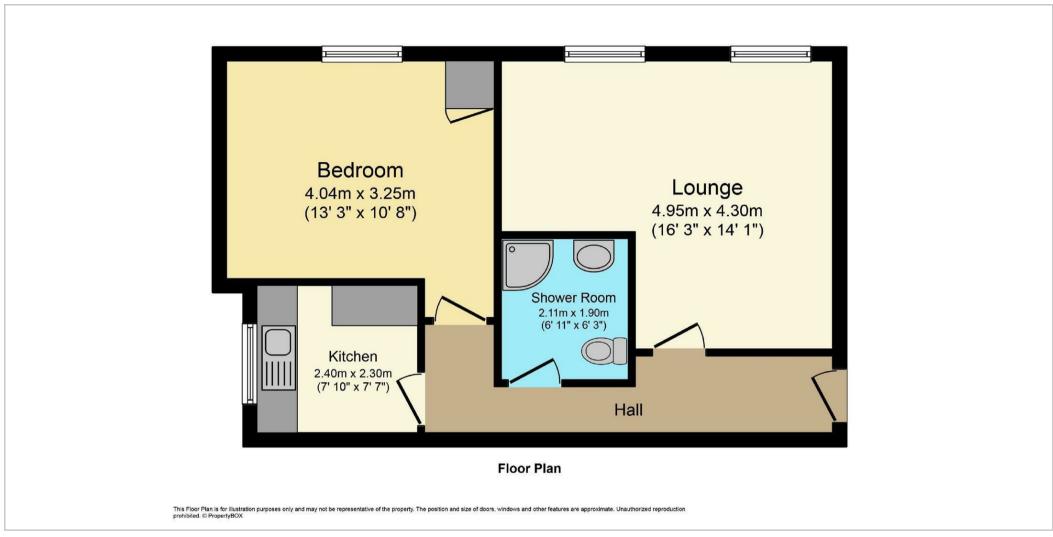

## Flat D, 3 Old Street

Ludlow, Shropshire, SY8 INW

Located right in the heart of this historic town centre.

Grade II listed I bedroom apartment has accommodation which benefits from an electric heating system and double glazed accommodation briefly includes spacious reception hallway, good sized lounge/dining room, kitchen and double bedroom and shower room.