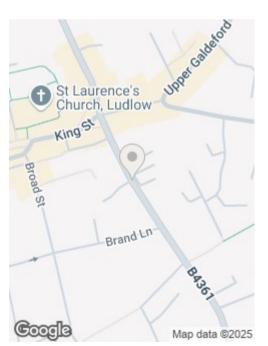

Flat D, 3 Old Street, Ludlow, Shropshire, SY8 INW £675 Per Month

## **Directions**

Available on a min 12 month contract
Unfurnished.
No smoking/vaping.
Pets considered.
EPC - D
Council Tax Band — A
Utilities (electric central heating, mains water / mains drainage)
Parking situation — on street parking with permit