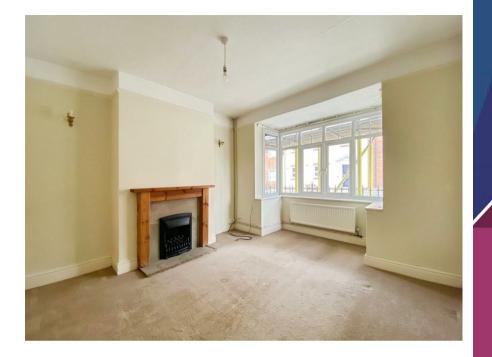

Cariad House offers deceptively spacious accommodation filled with character and charm, boasting high ceilings and distinctive features throughout. The welcoming internal hall showcases attractive wooden stairs and convenient understairs storage. The versatile third bedroom/study/playroom includes a feature bay window, coving details, and an elegant open gas fireplace with a wooden surround and stone hearth. Adjacent is a generously sized living room featuring wooden panelling and large windows. The stylish, modern kitchen comprises cream wall and base units, wooden worktops, integrated electric oven and hob, dishwasher, and extended utility space accommodating laundry appliances and boiler housing. Upstairs, the home features two spacious double bedrooms, with the master benefiting from particularly generous proportions and ample natural light. A further study (or child's bedroom) completes the accommodation alongside the contemporary, modern bathroom with a large corner shower, separate bath, WC, and vanity unit.