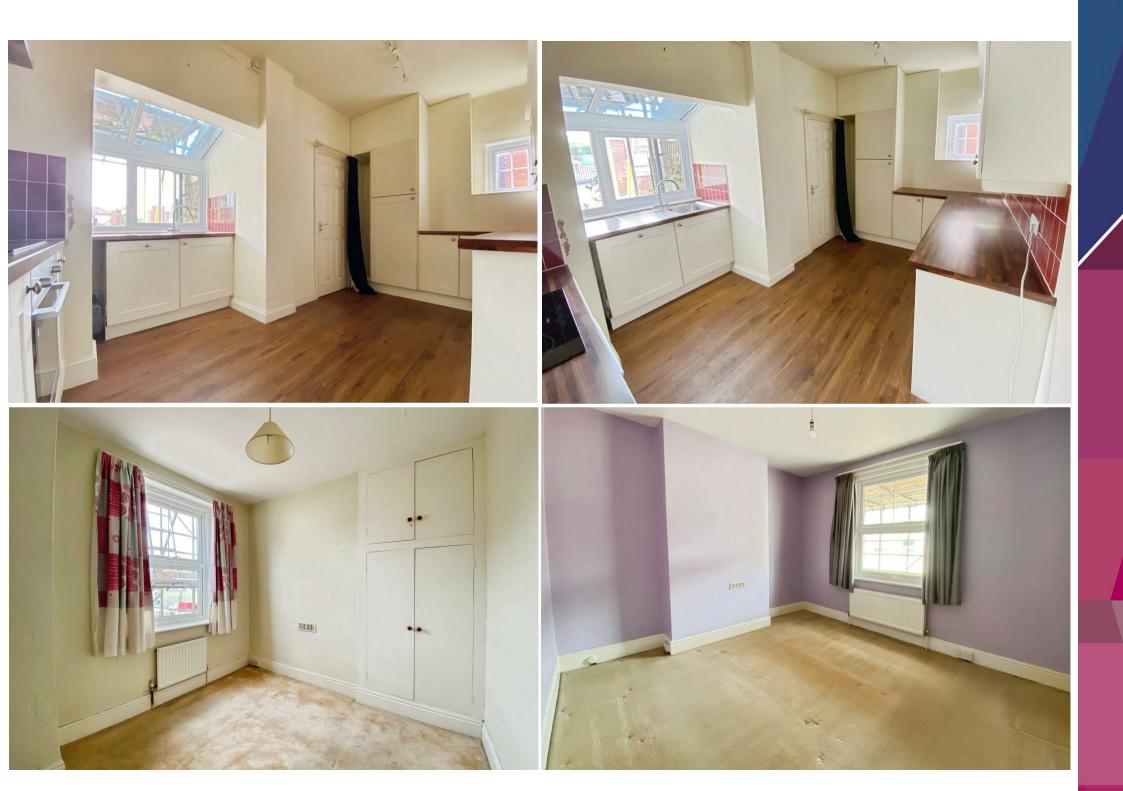

Cariad House offers deceptively spacious accommodation filled with character and charm, boasting high ceilings and distinctive features throughout. The welcoming internal hall showcases attractive wooden stairs and convenient understairs storage. The versatile third bedroom/study/playroom includes a feature bay window, coving details, and an elegant open gas fireplace with a wooden surround and stone hearth. Adjacent is a generously sized living room featuring wooden panelling and large windows. The stylish, modern kitchen comprises cream wall and base units, wooden worktops, integrated electric oven and hob, dishwasher, and extended utility space accommodating laundry appliances and boiler housing. Upstairs, the home features two spacious double bedrooms, with the master benefiting from particularly generous proportions and ample natural light. A further study (or child's bedroom) completes the accommodation alongside the contemporary, modern bathroom with a large corner shower, separate bath, WC, and vanity unit.