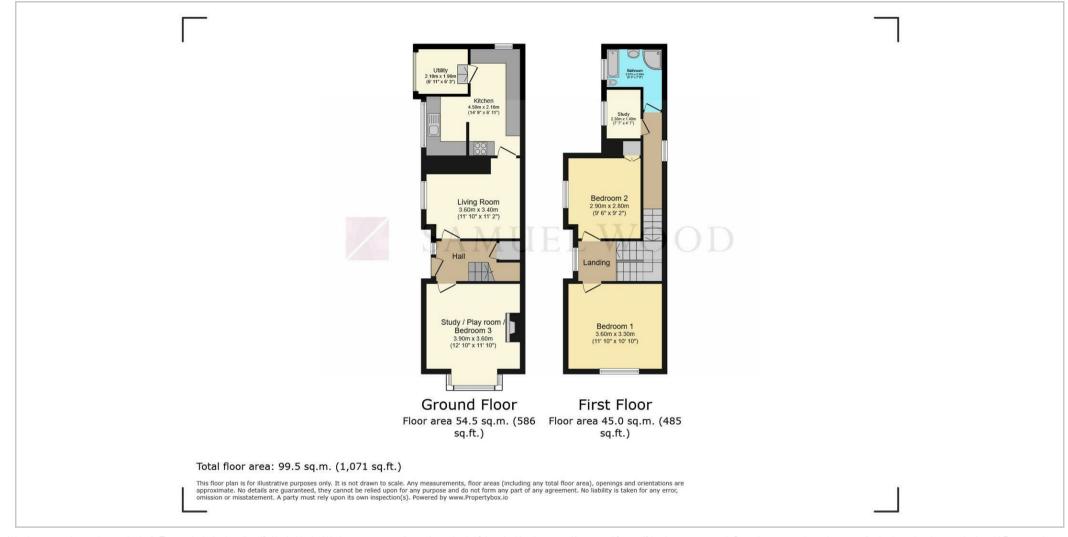

Cariad House offers deceptively spacious accommodation filled with character and charm, boasting high ceilings and distinctive features throughout. The welcoming internal hall showcases attractive wooden stairs and convenient understairs storage. The versatile third bedroom/study/playroom includes a feature bay window, coving details, and an elegant open gas fireplace with a wooden surround and stone hearth. Adjacent is a generously sized living room featuring wooden panelling and large windows. The stylish, modern kitchen comprises cream wall and base units, wooden worktops, integrated electric oven and hob, dishwasher, and extended utility space accommodating laundry appliances and boiler housing. Upstairs, the home features two spacious double bedrooms, with the master benefiting from particularly generous proportions and ample natural light. A further study (or child's bedroom) completes the accommodation alongside the contemporary, modern bathroom with a large corner shower, separate bath, WC, and vanity unit.