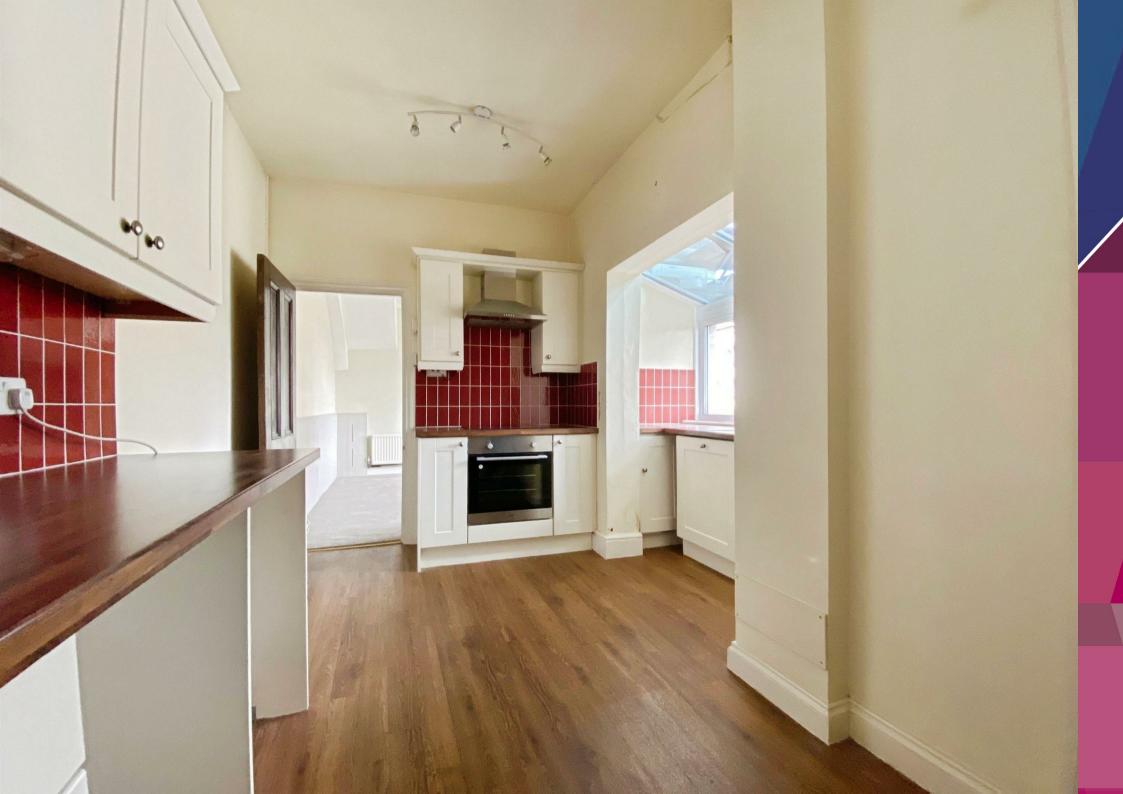

Cariad House offers deceptively spacious accommodation filled with character and charm, boasting high ceilings and distinctive features throughout. The welcoming internal hall showcases attractive wooden stairs and convenient understairs storage. The versatile third bedroom/study/playroom includes a feature bay window, coving details, and an elegant open gas fireplace with a wooden surround and stone hearth. Adjacent is a generously sized living room featuring wooden panelling and large windows. The stylish, modern kitchen comprises cream wall and base units, wooden worktops, integrated electric oven and hob, dishwasher, and extended utility space accommodating laundry appliances and boiler housing. Upstairs, the home features two spacious double bedrooms, with the master benefiting from particularly generous proportions and ample natural light. A further study (or child's bedroom) completes the accommodation alongside the contemporary, modern bathroom with a large corner shower, separate bath, WC, and vanity unit.