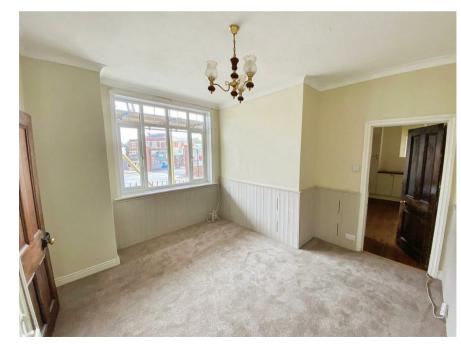

Cariad House offers deceptively spacious accommodation filled with character and charm, boasting high ceilings and distinctive features throughout. The welcoming internal hall showcases attractive wooden stairs and convenient understairs storage. The versatile third bedroom/study/playroom includes a feature bay window, coving details, and an elegant open gas fireplace with a wooden surround and stone hearth. Adjacent is a generously sized living room featuring wooden panelling and large windows. The stylish, modern kitchen comprises cream wall and base units, wooden worktops, integrated electric oven and hob, dishwasher, and extended utility space accommodating laundry appliances and boiler housing. Upstairs, the home features two spacious double bedrooms, with the master benefiting from particularly generous proportions and ample natural light. A further study (or child's bedroom) completes the accommodation alongside the contemporary, modern bathroom with a large corner shower, separate bath, WC, and vanity unit.