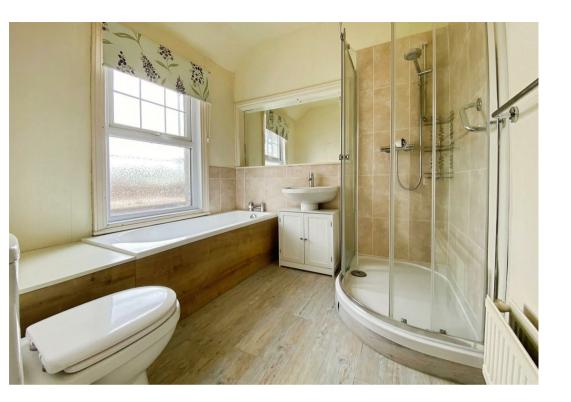

Cariad House offers deceptively spacious accommodation filled with character and charm, boasting high ceilings and distinctive features throughout. The welcoming internal hall showcases attractive wooden stairs and convenient understairs storage. The versatile third bedroom/study/playroom includes a feature bay window, coving details, and an elegant open gas fireplace with a wooden surround and stone hearth. Adjacent is a generously sized living room featuring wooden panelling and large windows. The stylish, modern kitchen comprises cream wall and base units, wooden worktops, integrated electric oven and hob, dishwasher, and extended utility space accommodating laundry appliances and boiler housing. Upstairs, the home features two spacious double bedrooms, with the master benefiting from particularly generous proportions and ample natural light. A further study (or child's bedroom) completes the accommodation alongside the contemporary, modern bathroom with a large corner shower, separate bath, WC, and vanity unit.