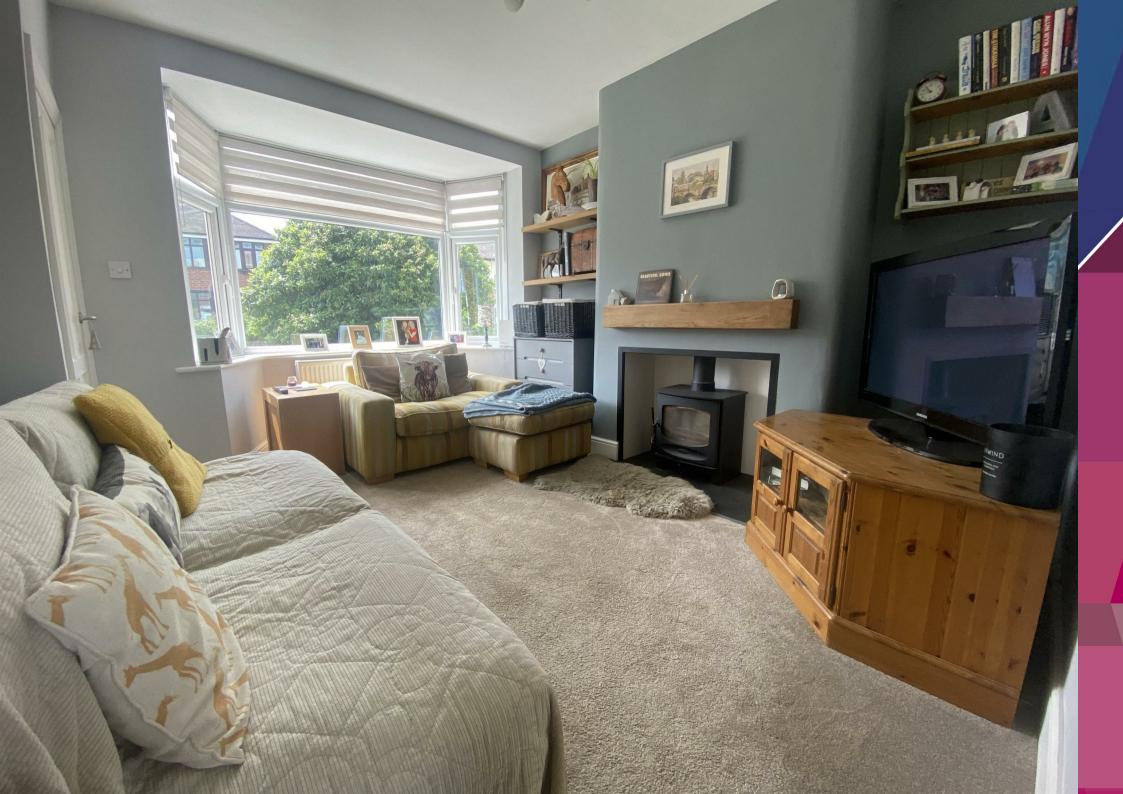

Upon entering the property, you are welcomed by an entrance vestibule leading into a front facing living room, complete with a feature log burner that adds warmth and character. To the rear, the spacious, refitted breakfast kitchen provides a stylish and practical space for cooking and dining, with a window overlooking the garden. A rear lobby leads out to a patio area, ideal for outdoor dining and entertaining.