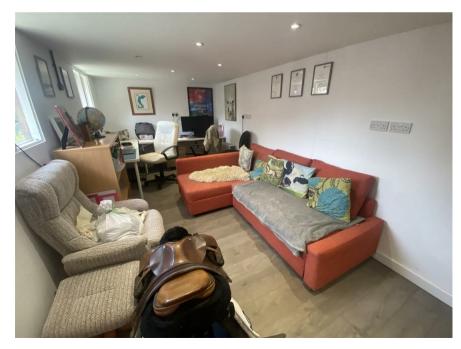

Externally, the home is approached via a driveway providing off road parking for two vehicles, with side access leading to the rear of the property. The rear garden is a standout feature, offering a good sized lawn, patio area and a fully converted outdoor office with insulated flooring - perfect for home working or creative pursuits.