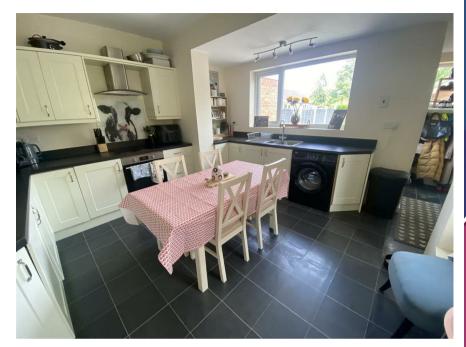

Upon entering the property, you are welcomed by an entrance vestibule leading into a front facing living room, complete with a feature log burner that adds warmth and character. To the rear, the spacious, refitted breakfast kitchen provides a stylish and practical space for cooking and dining, with a window overlooking the garden. A rear lobby leads out to a patio area, ideal for outdoor dining and entertaining.