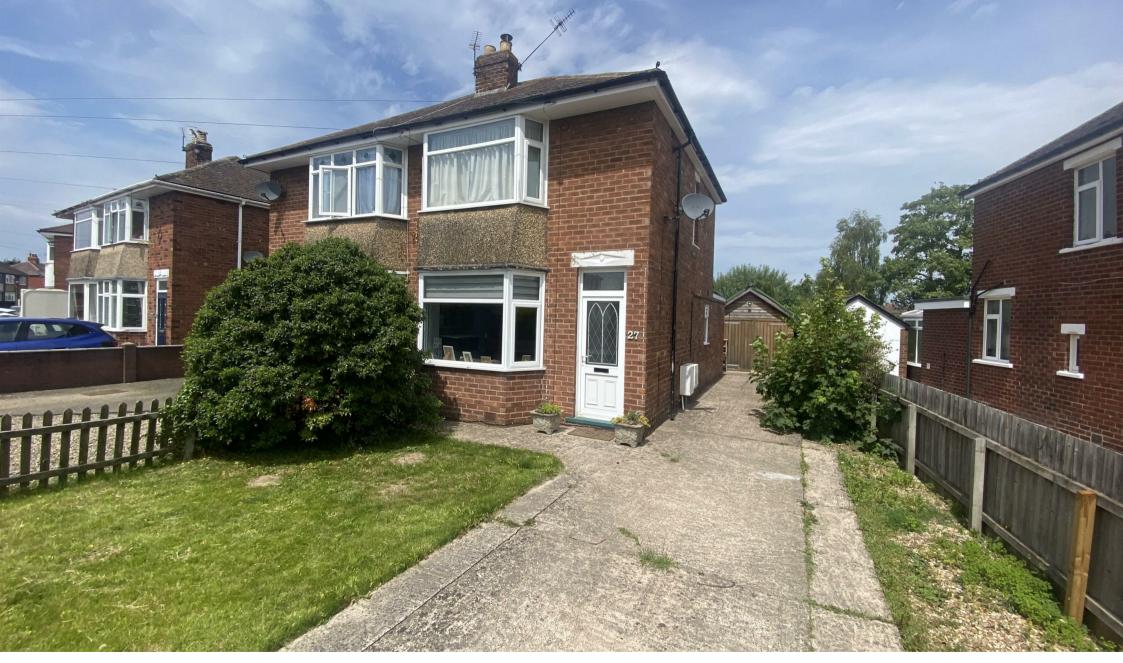

27 Rosedale, Shrewsbury, Shropshire, SY1 4HR Offers In The Region Of £220,000

## 27 Rosedale

Shrewsbury, Shropshire, SY1 4HR

- Well Presented Semi Detached Property
- Stylish Breakfast Kitchen & Rear Lobby
- Family Bathroom
- Two Car Driveway & Front Garden
- Popular Location with Amenities & Schooling EPC Rating D

- Living Room with Feature Log Burner
- Two Double Bedrooms
- Outdoor Office with Insulated Flooring
- Good Sized Rear Enclosed Rear Garden
- 27 Rosedale is a well-presented two bedroom semi detached home offering comfortable accommodation in a convenient and desirable location to the northside of the town centre. The property features a spacious driveway, a generous rear garden and the added benefit of an outdoor office ideal for remote working or additional storage. With excellent access to local amenities, reputable schools and strong transport links, this home is perfectly suited for first time buyers, small families or professionals. Viewing is highly recommended.

Externally, the home is approached via a driveway providing off road parking for two vehicles, with side access leading to the rear of the property. The rear garden is a standout feature, offering a good sized lawn, patio area and a fully converted outdoor office with insulated flooring - perfect for home working or creative pursuits.