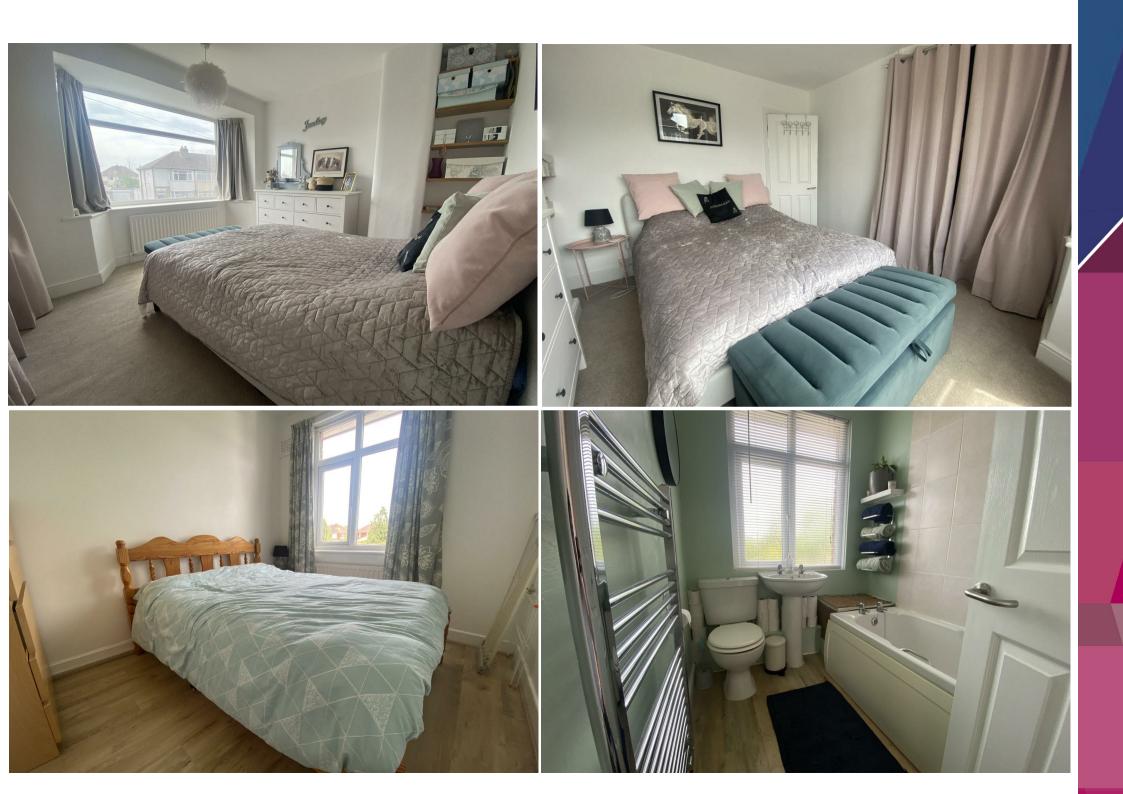

Upon entering the property, you are welcomed by an entrance vestibule leading into a front facing living room, complete with a feature log burner that adds warmth and character. To the rear, the spacious, refitted breakfast kitchen provides a stylish and practical space for cooking and dining, with a window overlooking the garden. A rear lobby leads out to a patio area, ideal for outdoor dining and entertaining.

Upstairs, the property boasts two generously sized double bedrooms. The main bedroom enjoys an abundance of natural light through a large bow window facing the front, while the second bedroom overlooks the rear garden. The bathroom completes the first floor, featuring a modern white suite and a chrome heated towel rail for added comfort.