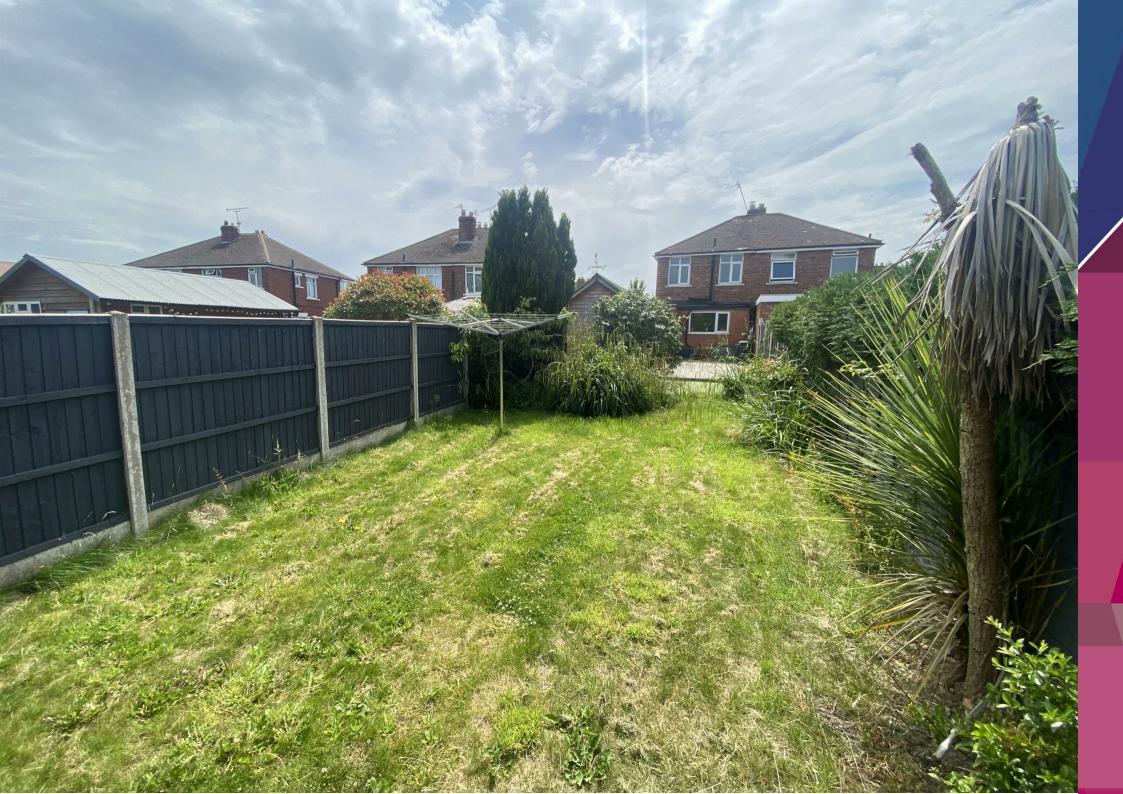

- Living Room with Feature Log Burner
- Two Double Bedrooms
- Outdoor Office with Insulated Flooring
- Good Sized Rear Enclosed Rear Garden
- 27 Rosedale is a well-presented two bedroom semi detached home offering comfortable accommodation in a convenient and desirable location to the northside of the town centre. The property features a spacious driveway, a generous rear garden and the added benefit of an outdoor office ideal for remote working or additional storage. With excellent access to local amenities, reputable schools and strong transport links, this home is perfectly suited for first time buyers, small families or professionals. Viewing is highly recommended.

Externally, the home is approached via a driveway providing off road parking for two vehicles, with side access leading to the rear of the property. The rear garden is a standout feature, offering a good sized lawn, patio area and a fully converted outdoor office with insulated flooring - perfect for home working or creative pursuits.