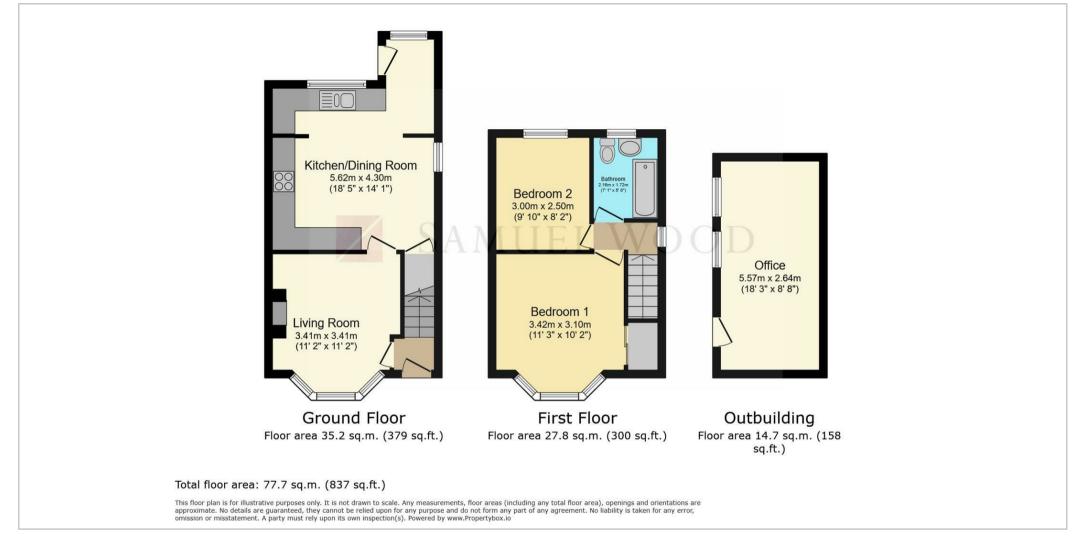

Upon entering the property, you are welcomed by an entrance vestibule leading into a front facing living room, complete with a feature log burner that adds warmth and character. To the rear, the spacious, refitted breakfast kitchen provides a stylish and practical space for cooking and dining, with a window overlooking the garden. A rear lobby leads out to a patio area, ideal for outdoor dining and entertaining.

Upstairs, the property boasts two generously sized double bedrooms. The main bedroom enjoys an abundance of natural light through a large bow window facing the front, while the second bedroom overlooks the rear garden. The bathroom completes the first floor, featuring a modern white suite and a chrome heated towel rail for added comfort.

Externally, the home is approached via a driveway providing off road parking for two vehicles, with side access leading to the rear of the property. The rear garden is a standout feature, offering a good sized lawn, patio area and a fully converted outdoor office with insulated flooring - perfect for home working or creative pursuits.