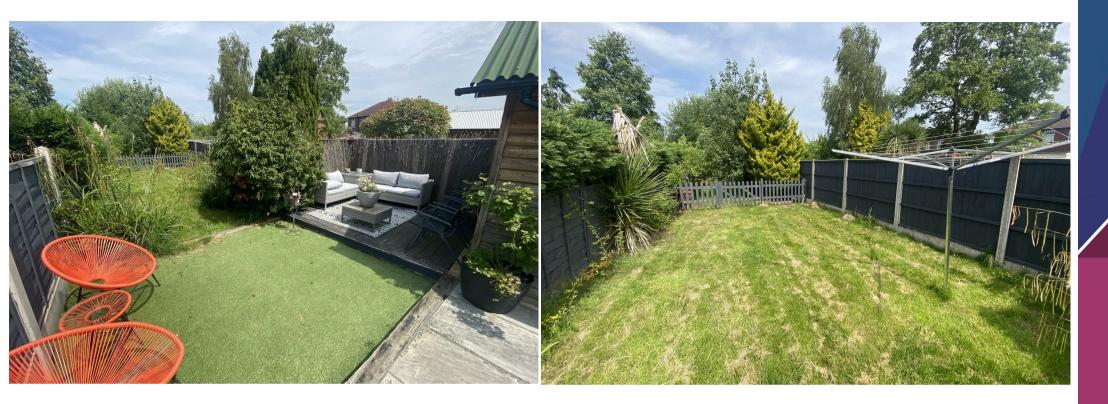

Externally, the home is approached via a driveway providing off road parking for two vehicles, with side access leading to the rear of the property. The rear garden is a standout feature, offering a good sized lawn, patio area and a fully converted outdoor office with insulated flooring - perfect for home working or creative pursuits.