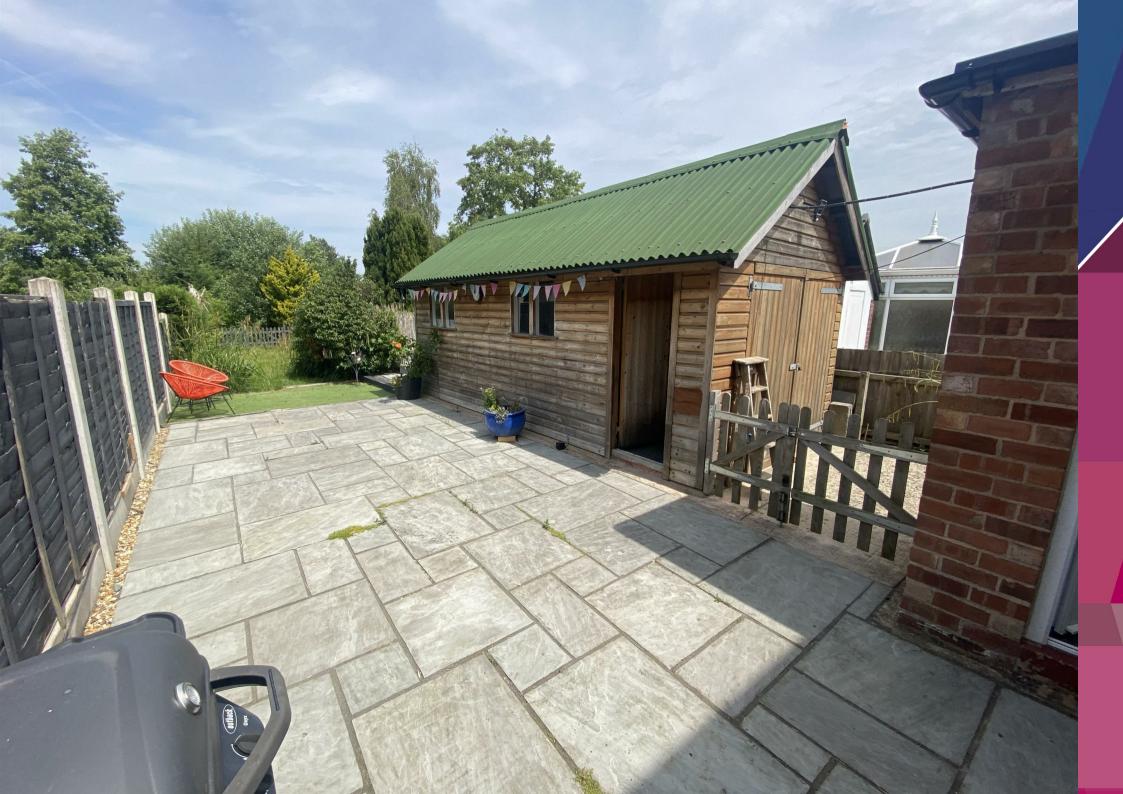

Externally, the home is approached via a driveway providing off road parking for two vehicles, with side access leading to the rear of the property. The rear garden is a standout feature, offering a good sized lawn, patio area and a fully converted outdoor office with insulated flooring - perfect for home working or creative pursuits.