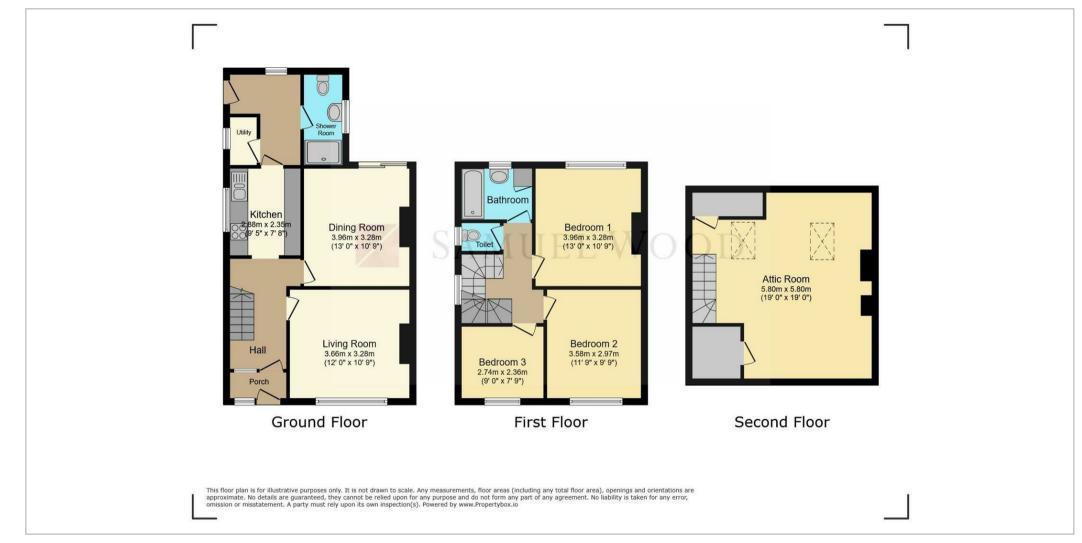

The ground floor welcomes you with a recently improved porch that leads into a charming entrance hallway, full of character. From here, you access a bright and airy living room, a separate dining room with new double doors opening to the rear patio, and a well-appointed kitchen. Additionally, this floor benefits from a practical utility room and a modern shower room, enhancing everyday convenience without compromising on style or space.

Upstairs, the property boasts three well-proportioned bedrooms, a stylish contemporary family bathroom, and a separate WC. A standout feature of this home is the large converted loft on the second floor, which offers versatile use as a fourth bedroom or an additional reception room. This added space, combined with the home's pleasant interior and stunning gardens, makes 14 Shelton Road a unique and desirable residence in one of Shrewsbury's sought-after residential areas.

These details are awaiting final approval and may be subject to some changes.

Floor Plans

We take every care in preparing our sales details. They are checked and usually verified by the Vendor. We do not guarantee appliances, alarms, electrical fittings, plumbing, showers etc. You must satisfy yourself that they operate correctly. Room sizes are approximate; they are usually taken in metric and converted to imperial. Do not use them to buy carpets or furniture. We cannot verify the tenure, as we do not have access to the legal title; we cannot guarantee boundaries or rights of way so you must take the advice of your legal representative. No person in the employment of or representing Samuel Wood has any authority to make any representation or warranty whatever in relation to this property. If there is any point which is of particular importance to you, please contact the office and we will be pleased to check the information. Do so particularly if contemplating some distance to view. Applicants are advised that the majority of our shots are taken with a wide angle lens.