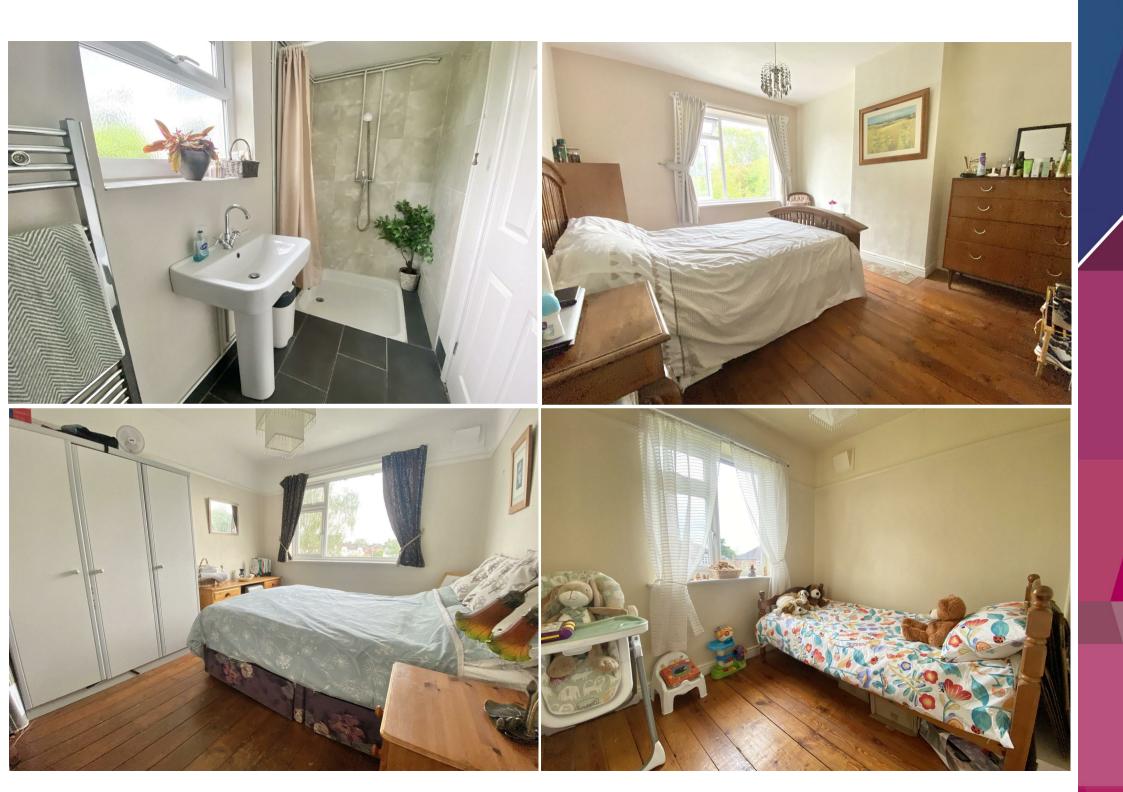

The ground floor welcomes you with a recently improved porch that leads into a charming entrance hallway, full of character. From here, you access a bright and airy living room, a separate dining room with new double doors opening to the rear patio, and a well-appointed kitchen. Additionally, this floor benefits from a practical utility room and a modern shower room, enhancing everyday convenience without compromising on style or space.

Upstairs, the property boasts three well-proportioned bedrooms, a stylish contemporary family bathroom, and a separate WC. A standout feature of this home is the large converted loft on the second floor, which offers versatile use as a fourth bedroom or an additional reception room. This added space, combined with the home's pleasant interior and stunning gardens, makes 14 Shelton Road a unique and desirable residence in one of Shrewsbury's sought-after residential areas.