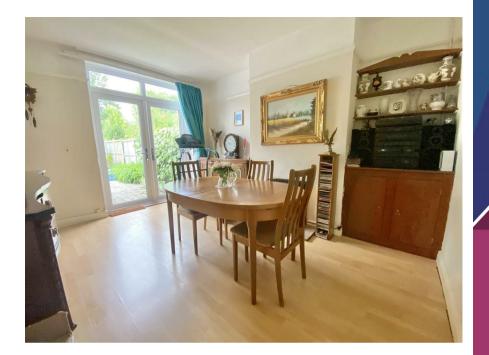

The ground floor welcomes you with a recently improved porch that leads into a charming entrance hallway, full of character. From here, you access a bright and airy living room, a separate dining room with new double doors opening to the rear patio, and a well-appointed kitchen. Additionally, this floor benefits from a practical utility room and a modern shower room, enhancing everyday convenience without compromising on style or space.