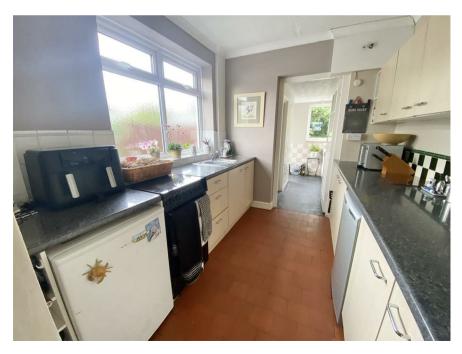

The ground floor welcomes you with a recently improved porch that leads into a charming entrance hallway, full of character. From here, you access a bright and airy living room, a separate dining room with new double doors opening to the rear patio, and a well-appointed kitchen. Additionally, this floor benefits from a practical utility room and a modern shower room, enhancing everyday convenience without compromising on style or space.