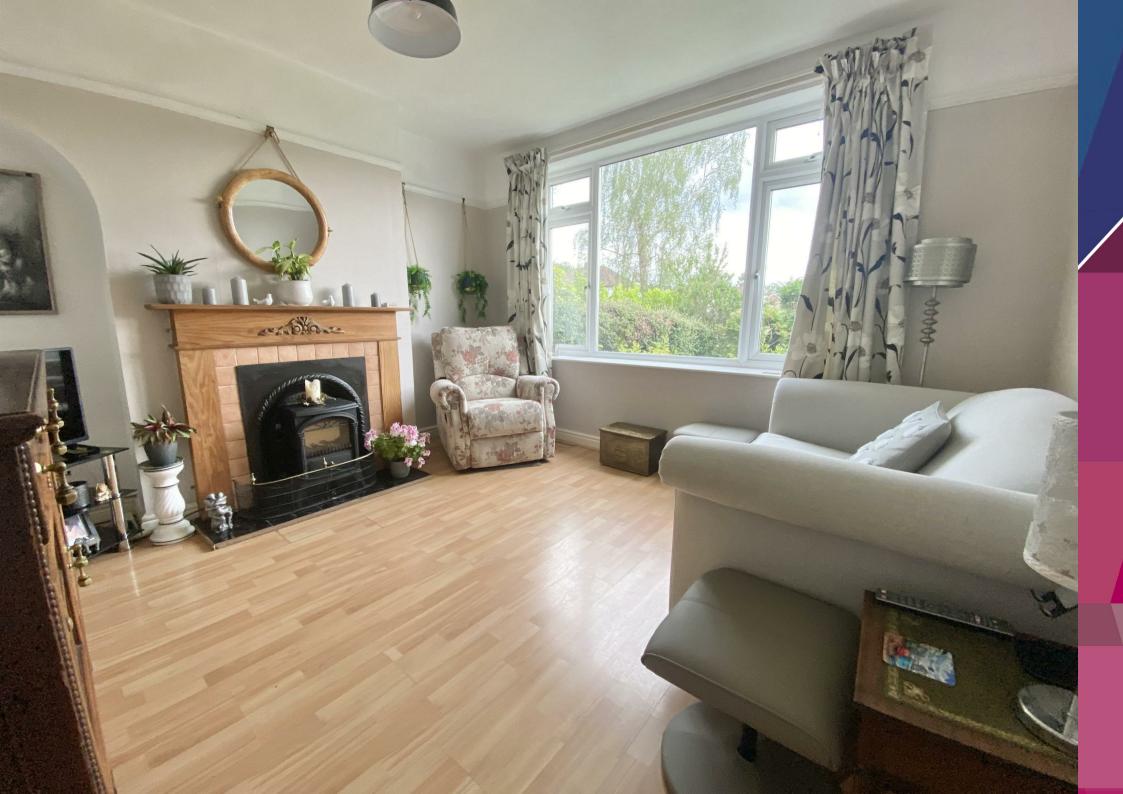

The ground floor welcomes you with a recently improved porch that leads into a charming entrance hallway, full of character. From here, you access a bright and airy living room, a separate dining room with new double doors opening to the rear patio, and a well-appointed kitchen. Additionally, this floor benefits from a practical utility room and a modern shower room, enhancing everyday convenience without compromising on style or space.

Upstairs, the property boasts three well-proportioned bedrooms, a stylish contemporary family bathroom, and a separate WC. A standout feature of this home is the large converted loft on the second floor, which offers versatile use as a fourth bedroom or an additional reception room. This added space, combined with the home's pleasant interior and stunning gardens, makes 14 Shelton Road a unique and desirable residence in one of Shrewsbury's sought-after residential areas.