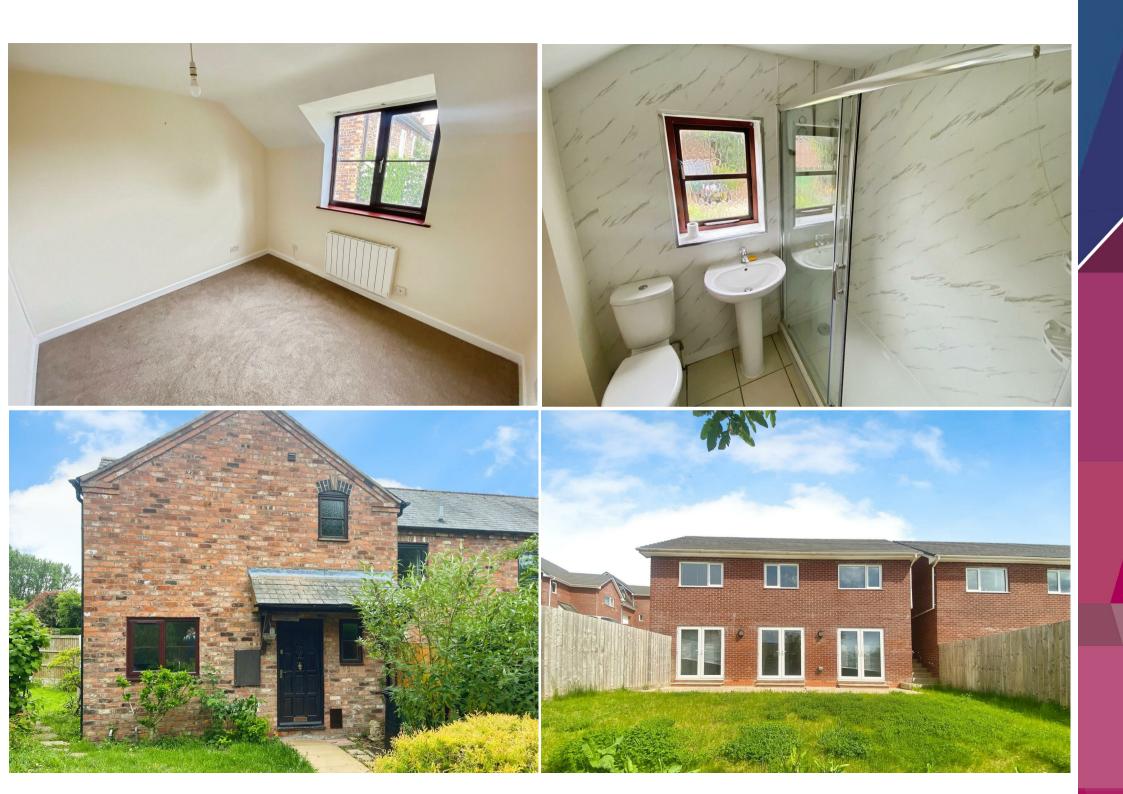

## Hatchery End Caynham Court

Caynham, Ludlow, Shropshire, SY8 3BJ

This attractive 2 bedroom house sits in the village of Caynham within easy reach of Ludlow's town centre. The property has been upgraded to include a new kitchen and bathroom, upgraded electric heating and has predominantly upvc double glazing to accommodation of: Entrance Hall, Cloakroom, large cupboard, upgraded Kitchen, Living Room with woodburner and bay window overlooking the garden, First Floor Landing with 2 good sized Bedrooms and upgraded Bathroom. Outside the property has gardens to both front and rear side elevations together with a single Garage being one of a block with a parking space in front.