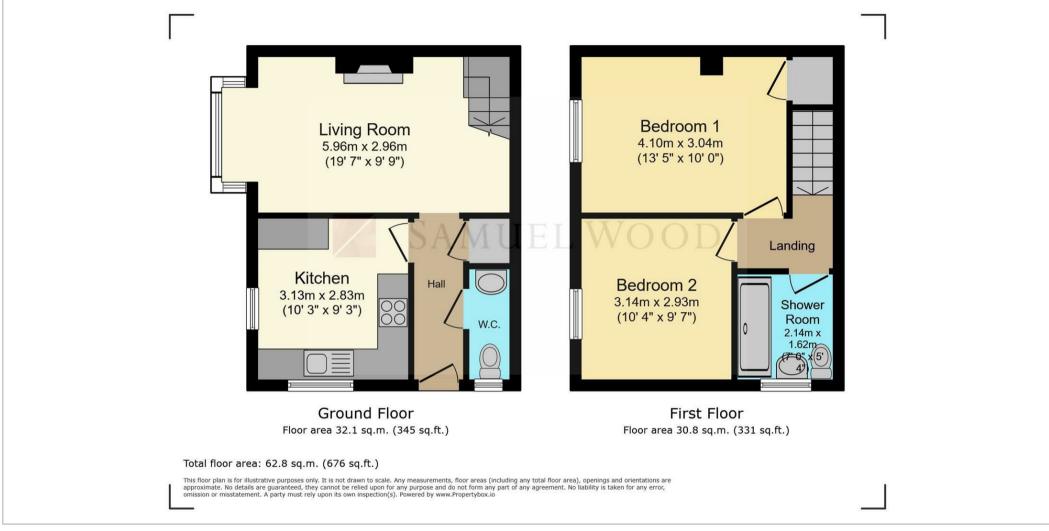

## Hatchery End Caynham Court

Caynham, Ludlow, Shropshire, SY8 3BJ

This attractive 2 bedroom house sits in the village of Caynham within easy reach of Ludlow's town centre. The property has been upgraded to include a new kitchen and bathroom, upgraded electric heating and has predominantly upvc double glazing to accommodation of: Entrance Hall, Cloakroom, large cupboard, upgraded Kitchen, Living Room with woodburner and bay window overlooking the garden, First Floor Landing with 2 good sized Bedrooms and upgraded Bathroom. Outside the property has gardens to both front and rear side elevations together with a single Garage being one of a block with a parking space in front.