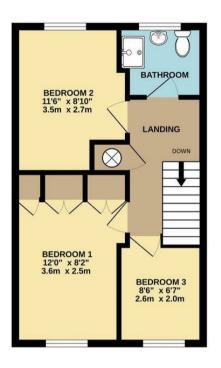

Upstairs, the first floor provides three comfortable bedrooms, offering flexible space for families, guests, or home working. The bathroom is fitted with a WC, wash hand basin, and a shower cubicle, completing the practical layout of this home.

These details are awaiting final approval and may be subject to some changes.

GROUND FLOOR 363 sq.ft. (33.7 sq.m.) approx. 1ST FLOOR 369 sq.ft. (34.2 sq.m.) approx.

TOTAL FLOOR AREA: 732 sq.ft. (68.0 sq.m.) approx.