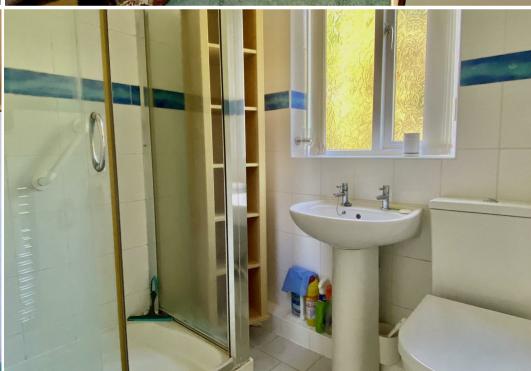

Upstairs, the first floor provides three comfortable bedrooms, offering flexible space for families, guests, or home working. The bathroom is fitted with a WC, wash hand basin, and a shower cubicle, completing the practical layout of this home.