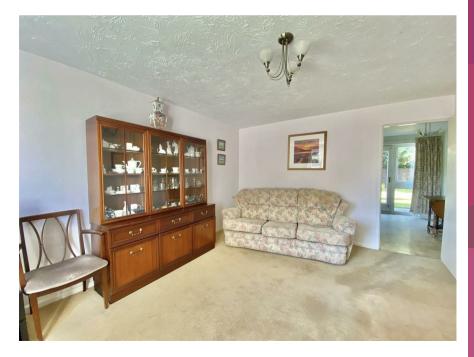

The ground floor opens into the reception vestibule with staircase to the first floor and door leading into a bright living room featuring a window to the front. From here, a doorway connects to the spacious dining kitchen. The dining area benefits from a useful understairs storage cupboard, a large rear window and door that opens directly onto the rear garden. A wide archway flows through to the well appointed kitchen, which also enjoys garden views.