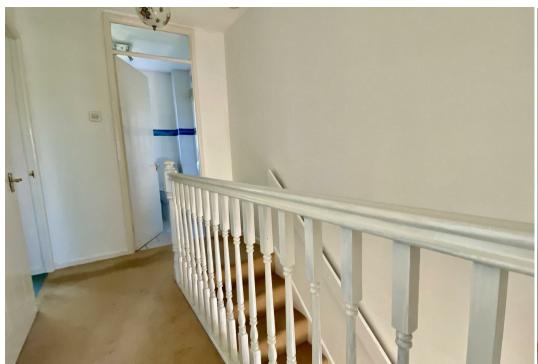

The ground floor opens into the reception vestibule with staircase to the first floor and door leading into a bright living room featuring a window to the front. From here, a doorway connects to the spacious dining kitchen. The dining area benefits from a useful understairs storage cupboard, a large rear window and door that opens directly onto the rear garden. A wide archway flows through to the well appointed kitchen, which also enjoys garden views.