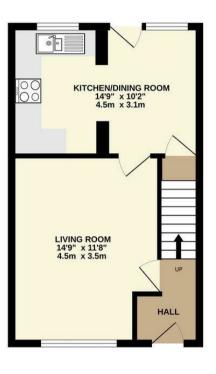

The ground floor opens into the reception vestibule with staircase to the first floor and door leading into a bright living room featuring a window to the front. From here, a doorway connects to the spacious dining kitchen. The dining area benefits from a useful understairs storage cupboard, a large rear window and door that opens directly onto the rear garden. A wide archway flows through to the well appointed kitchen, which also enjoys garden views.

These details are awaiting final approval and may be subject to some changes.

GROUND FLOOR 363 sq.ft. (33.7 sq.m.) approx. 1ST FLOOR 369 sq.ft. (34.2 sq.m.) approx.

TOTAL FLOOR AREA: 732 sq.ft. (68.0 sq.m.) approx.