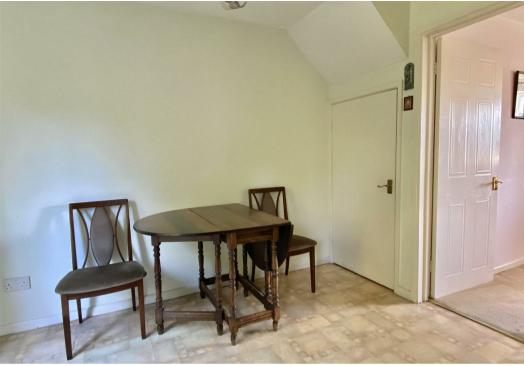

The ground floor opens into the reception vestibule with staircase to the first floor and door leading into a bright living room featuring a window to the front. From here, a doorway connects to the spacious dining kitchen. The dining area benefits from a useful understairs storage cupboard, a large rear window and door that opens directly onto the rear garden. A wide archway flows through to the well appointed kitchen, which also enjoys garden views.