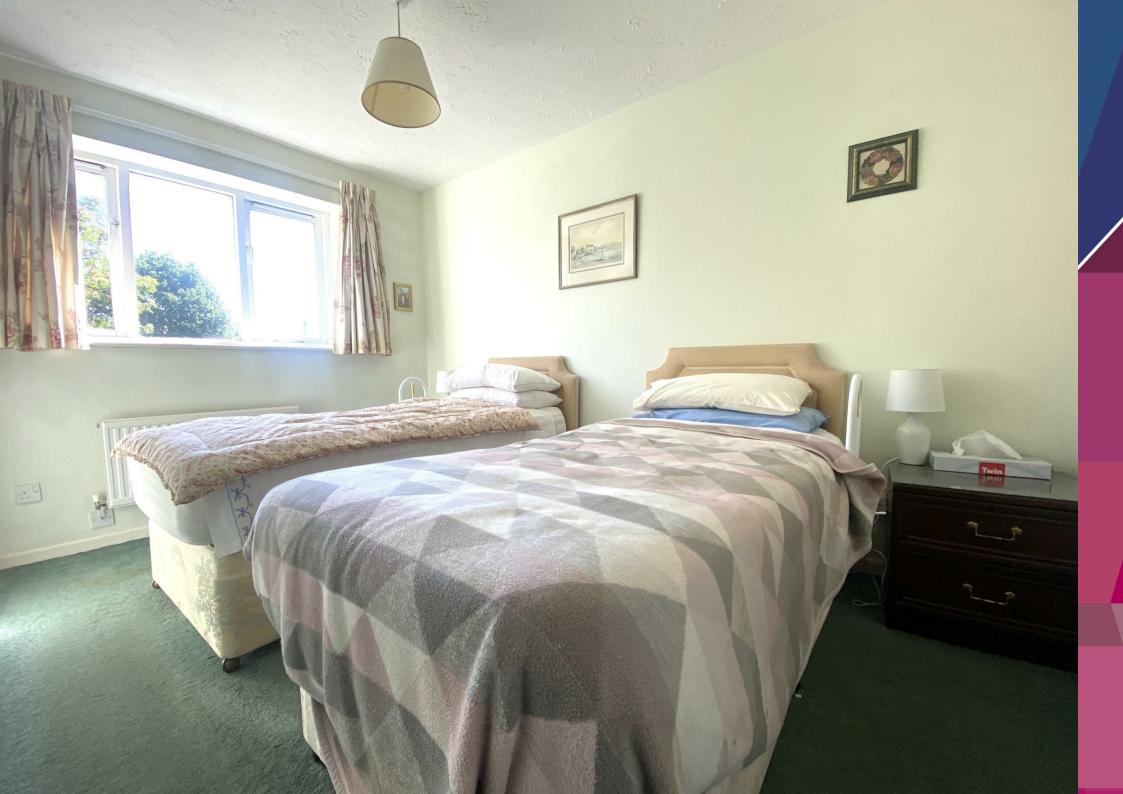

Upstairs, the first floor provides three comfortable bedrooms, offering flexible space for families, guests, or home working. The bathroom is fitted with a WC, wash hand basin, and a shower cubicle, completing the practical layout of this home.