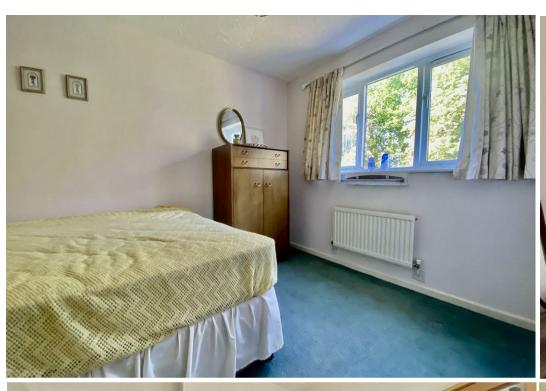

Upstairs, the first floor provides three comfortable bedrooms, offering flexible space for families, guests, or home working. The bathroom is fitted with a WC, wash hand basin, and a shower cubicle, completing the practical layout of this home.