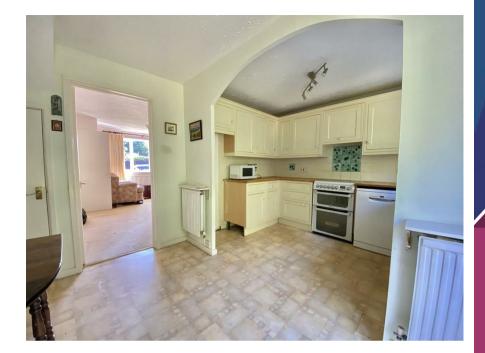

The ground floor opens into the reception vestibule with staircase to the first floor and door leading into a bright living room featuring a window to the front. From here, a doorway connects to the spacious dining kitchen. The dining area benefits from a useful understairs storage cupboard, a large rear window and door that opens directly onto the rear garden. A wide archway flows through to the well appointed kitchen, which also enjoys garden views.