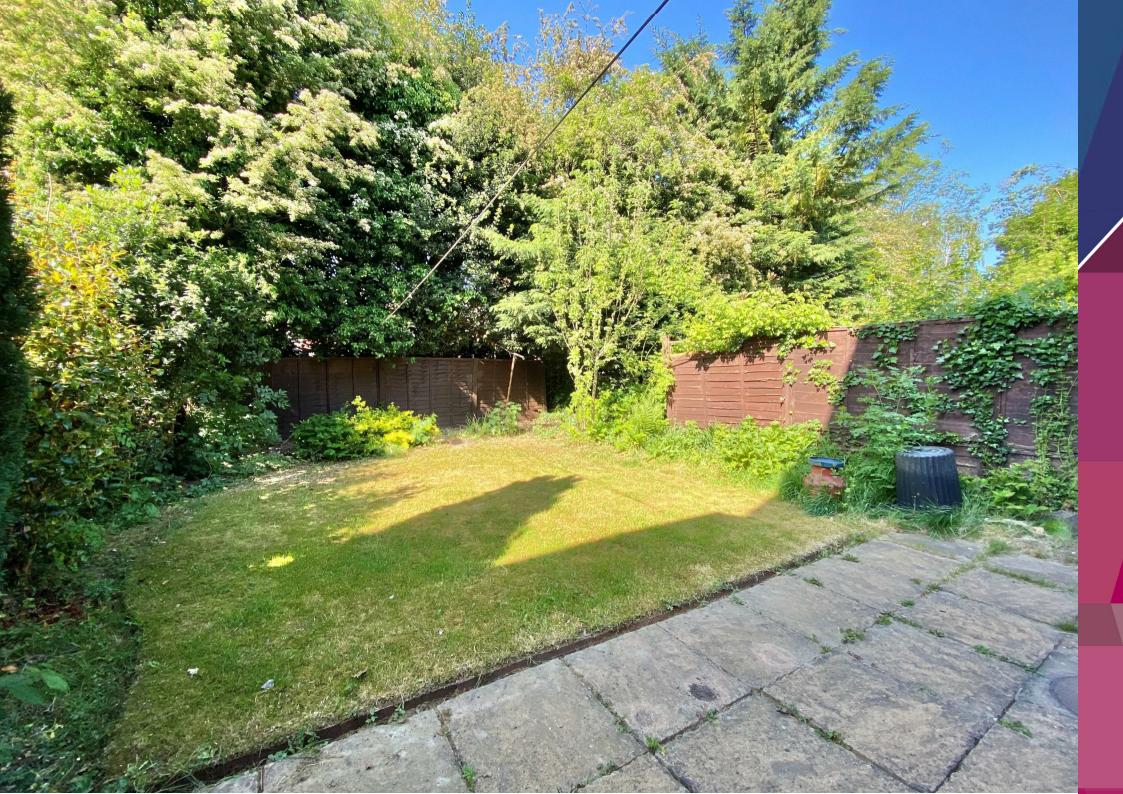

Outside, approached by a private driveway leading to the garage, the property enjoys excellent kerb appeal with a neatly kept front lawn. The rear garden offers a private, enclosed space ideal for relaxing or entertaining. It features a patio area, a lawn, and an array of mature trees and shrubs that create a peaceful setting.