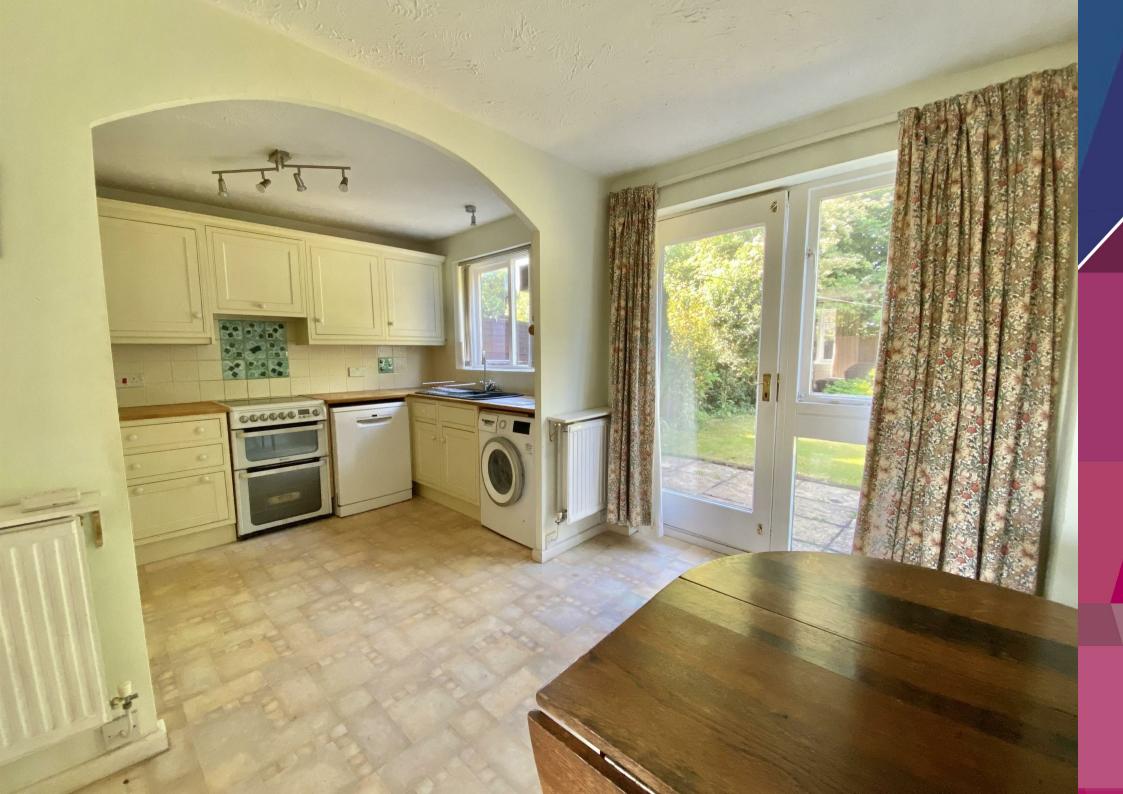

The ground floor opens into the reception vestibule with staircase to the first floor and door leading into a bright living room featuring a window to the front. From here, a doorway connects to the spacious dining kitchen. The dining area benefits from a useful understairs storage cupboard, a large rear window and door that opens directly onto the rear garden. A wide archway flows through to the well appointed kitchen, which also enjoys garden views.