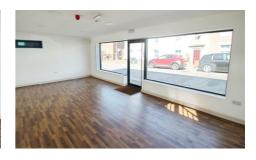

Accommodation is accessed via glazed door into an open plan space with two large windows to frontage and an externally housed store. Staircase rises out of the ground floor space up on to a large first floor area, extremely light with a number of windows and access into a toilet facility.