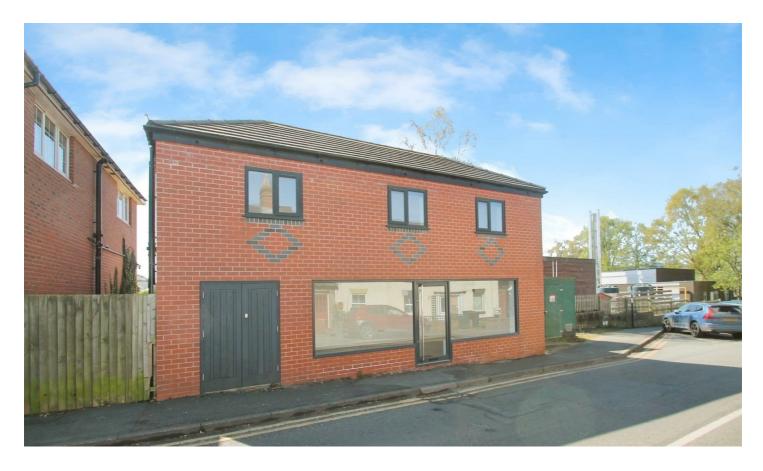

## £15,000 Per Annum

This modern detached premises with the benefit of A1 (Retail) and A3 (Coffee Shop/Restaurant) consent sits fronting onto New Road adjacent to Ludlow Hospital and the One Stop Convenience Store. Accommodation briefly includes a ground floor retail space with a large open plan first floor area, toilet facility and externally accessed store. 70 square meter total area. EPC Rating - B

**CONTEMPORARY AGENCY • TRADITIONAL VALUES** 

**MAYFAIR** 

Ludlow is a popular and historic market town being extremely vibrant and renowned for its architecture culture and festivals attracting a lot of visitors. The town also benefits from a main line railway station and these premises would be suitable for a variety of uses currently having A1 and A3 consent.

Accommodation is accessed via glazed door into an open plan space with two large windows to frontage and an externally housed store. Staircase rises out of the ground floor space up on to a large first floor area, extremely light with a number of windows and access into a toilet facility.