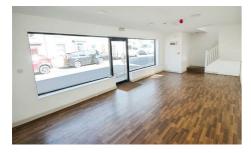

Accommodation is accessed via glazed door into an open plan space with two large windows to frontage and an externally housed store. Staircase rises out of the ground floor space up on to a large first floor area, extremely light with a number of windows and access into a toilet facility.