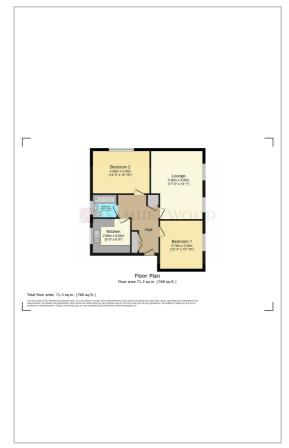

### Offers In The Region Of £79,000

Investment Opportunity in the Heart of Wem – For Sale with Vacant Possession. Situated in a prominent position on Wem's bustling High Street, this self-contained town centre flat offers an excellent opportunity for investors or private buyers seeking a well-located, low-maintenance property. Offered with vacant possession, the first floor flat is ready for immediate occupation or letting, and represents a strong prospect for capital growth and ongoing rental income. Accompanied viewings are available via the selling agents Samuel Wood.