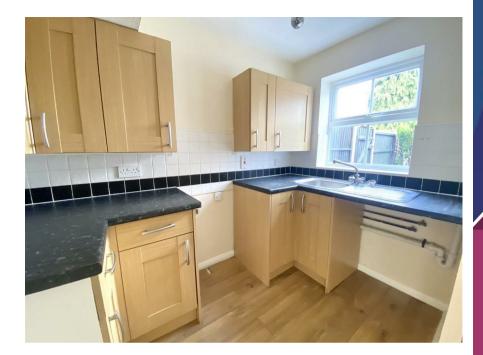

Upon entering the property, you are welcomed into a bright entrance hall that leads into a spacious living room. This main living area benefits from a generous layout and a seamless flow into the adjoining kitchen, which, although more compact, is functional and well-equipped. Beyond the kitchen, the garden room offers a light and airy extension of the ground floor, providing an ideal spot for dining, relaxing, or working from home, with direct access to the landscaped garden.