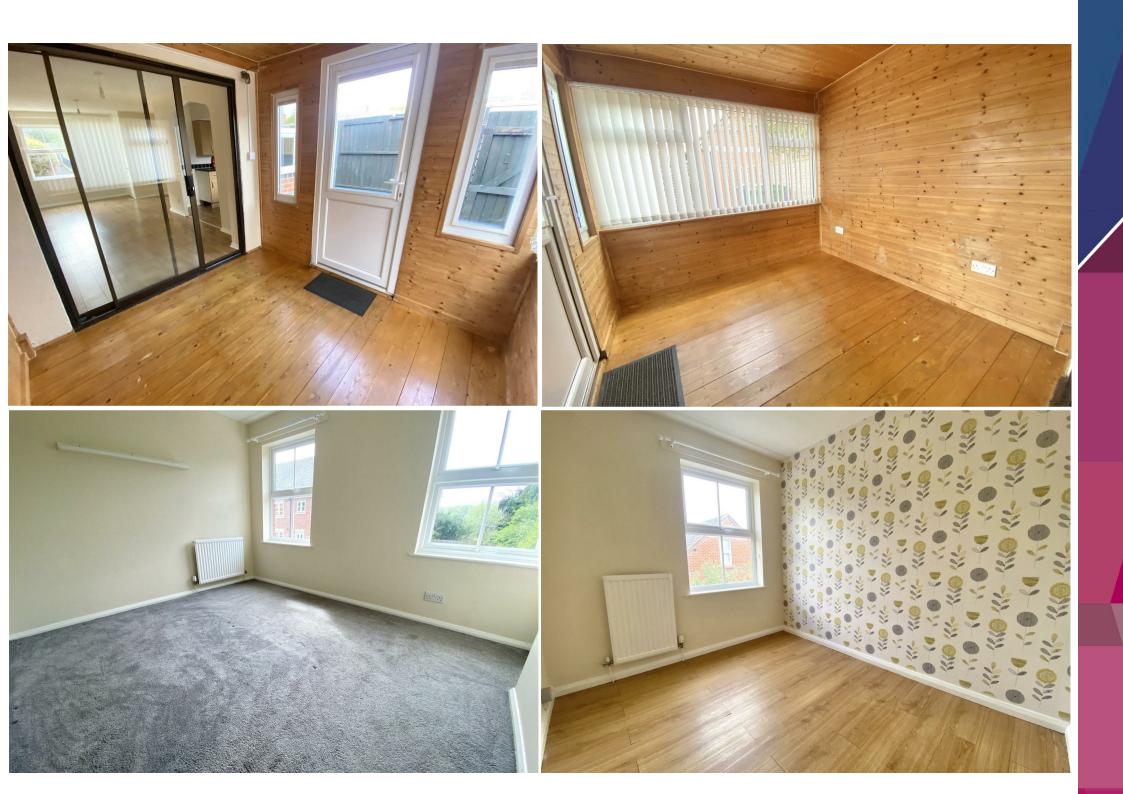

I Glendower Court is a beautifully presented two-bedroom end-of-terrace property located in the desirable Greenfields area of Shrewsbury, The home features a contemporary interior throughout, offering modern, stylish living spaces perfect for a range of buyers. One of its standout features is the high-specification bathroom, designed with luxury fittings, and the impressive garden room that provides additional flexible living space. The landscaped rear garden, complete with gated side access, adds further appeal, creating an attractive outdoor area ideal for relaxing or entertaining.

Upon entering the property, you are welcomed into a bright entrance hall that leads into a spacious living room. This main living area benefits from a generous layout and a seamless flow into the adjoining kitchen, which, although more compact, is functional and well-equipped. Beyond the kitchen, the garden room offers a light and airy extension of the ground floor, providing an ideal spot for dining, relaxing, or working from home, with direct access to the landscaped garden.

Upstairs, the property continues to impress with two well-proportioned bedrooms, both offering comfortable accommodation and a contemporary finish. The modern, high-spec bathroom serves the upstairs rooms, featuring quality fixtures and a stylish design. With its combination of thoughtful interior updates, private garden space, and a convenient location within Greenfields, I Glendower Court represents an excellent opportunity for first-time buyers, downsizers, or investors alike.