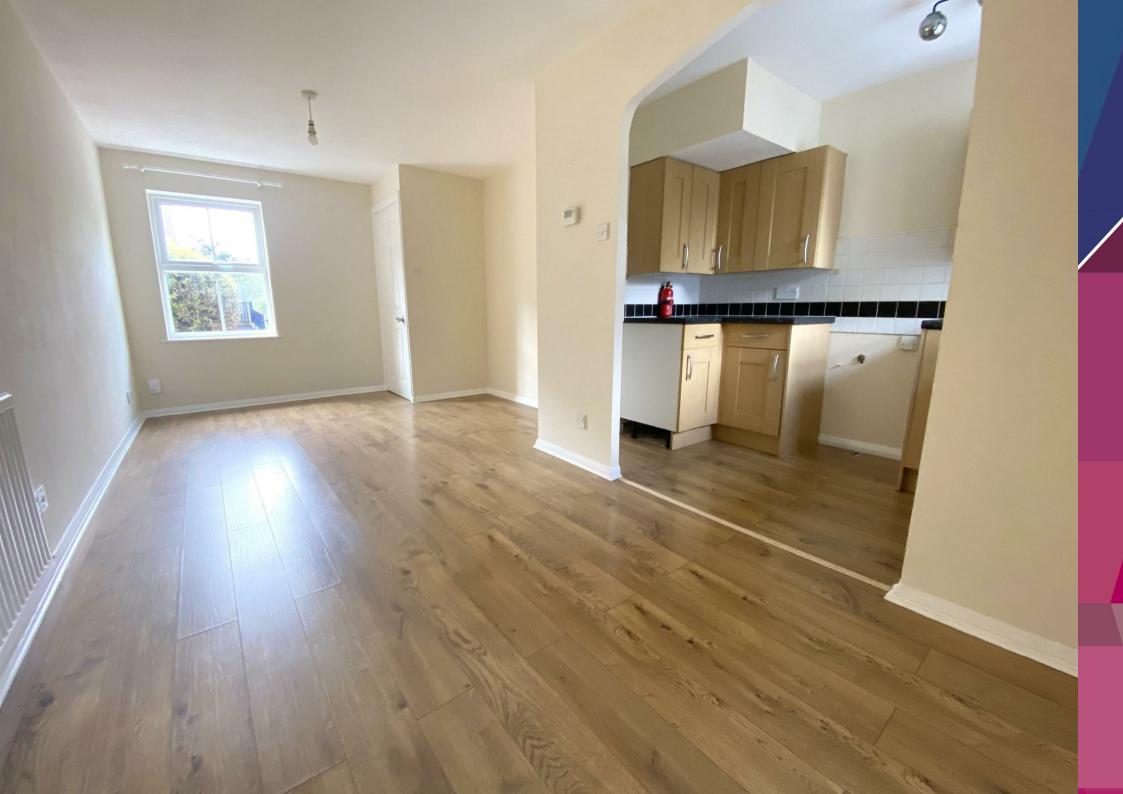

Upon entering the property, you are welcomed into a bright entrance hall that leads into a spacious living room. This main living area benefits from a generous layout and a seamless flow into the adjoining kitchen, which, although more compact, is functional and well-equipped. Beyond the kitchen, the garden room offers a light and airy extension of the ground floor, providing an ideal spot for dining, relaxing, or working from home, with direct access to the landscaped garden.