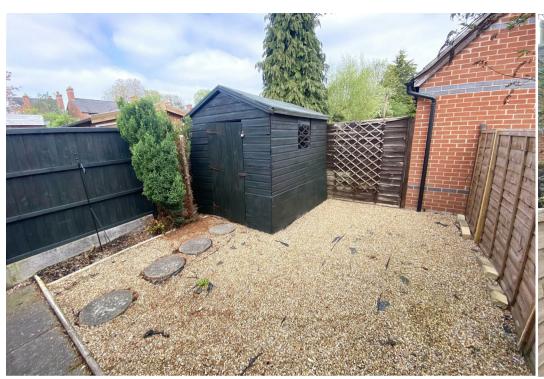

- Sought After Location
- Open Plan Kitchen Living Space
- Landscaped Rear Garden
- EPC Rating C

Samuel Wood is delighted to offer for sale this well presented home with no upward chain, in Glendower Court in Greenfields, Shrewsbury. The well designed accommodation provides spacious contemporary living all complemented by a landscaped rear garden, one private parking space and two allocated in shared parking area. Situated a short distance to the town centre close to excellent amenities including, shops, pubs, restaurants, scenic river walks, within good school catchment and practical road links. Viewing is highly recommended by the selling agent.

I Glendower Court is a beautifully presented two-bedroom end-of-terrace property located in the desirable Greenfields area of Shrewsbury, The home features a contemporary interior throughout, offering modern, stylish living spaces perfect for a range of buyers. One of its standout features is the high-specification bathroom, designed with luxury fittings, and the impressive garden room that provides additional flexible living space. The landscaped rear garden, complete with gated side access, adds further appeal, creating an attractive outdoor area ideal for relaxing or entertaining.